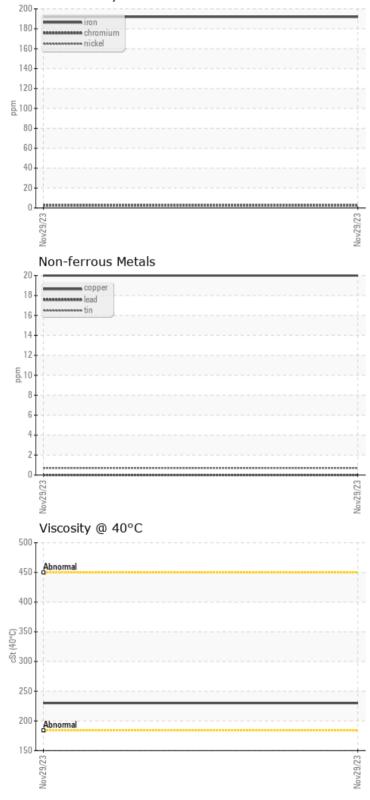

#### VOLVO PREMIUM GEAR OIL 85W-140 GL-5

Job No:

| VOLVO         |               |             |      |  |
|---------------|---------------|-------------|------|--|
|               | E INFORMATION |             |      |  |
| Sample Number | -             | VCP422093   | <br> |  |
| Sample Date   |               | 29 Nov 2023 | <br> |  |
| Machine Hours |               | 5975        | <br> |  |
| Oil Hours     |               | 0           | <br> |  |
| Oil Changed   |               | Changed     | <br> |  |
| Sample Status |               | NORMAL      | <br> |  |
|               |               |             |      |  |
| OIL CON       | DITION        |             |      |  |
| Visc @ 40°C   | cSt           | 230         | <br> |  |
|               | CST           |             |      |  |
| VOLVO         |               |             | <br> |  |
| CONTAN        | MINATION      |             |      |  |
| Water         | %             | NEG         | <br> |  |
| Silicon       | ppm           | 52          | <br> |  |
| Sodium        | ppm           | 0           | <br> |  |
| Potassium     | ppm           | ∎1          | <br> |  |
|               |               |             |      |  |
| WEAR N        | AFTAIS        |             |      |  |
| <u> </u>      |               |             |      |  |
| ron           | ppm           | 192         | <br> |  |
| Copper        | ppm           | 20          | <br> |  |
| ead           | ppm           | 0           | <br> |  |
| Γin .         | ppm           | <1          | <br> |  |
| Aluminum      | ppm           | 2           | <br> |  |
| Chromium      | ppm           | 2           | <br> |  |
| Molybdenum    | ppm           | 3           | <br> |  |
| Nickel        | ppm           | 2           | <br> |  |
| Titanium      | ppm           | <1          | <br> |  |
| Silver        | ppm           | 0           | <br> |  |
| Manganese     | ppm           | 2           | <br> |  |
| Vanadium      | ppm           | 0           | <br> |  |
| VOLVO         |               |             |      |  |
| ADDITIN       | VES           |             |      |  |
| Calcium       | ppm           | 355         | <br> |  |
| Magnesium     | ppm           | 7           | <br> |  |
| Zinc          | ppm           | 162         | <br> |  |
| Phosphorus    | ppm           | 1064        | <br> |  |
| Barium        | ppm           | 2           | <br> |  |
| Boron         | ppm           | 184         | <br> |  |
|               |               |             |      |  |

## **CONSTRUCTION EQUIPMENT**

GRAPHS