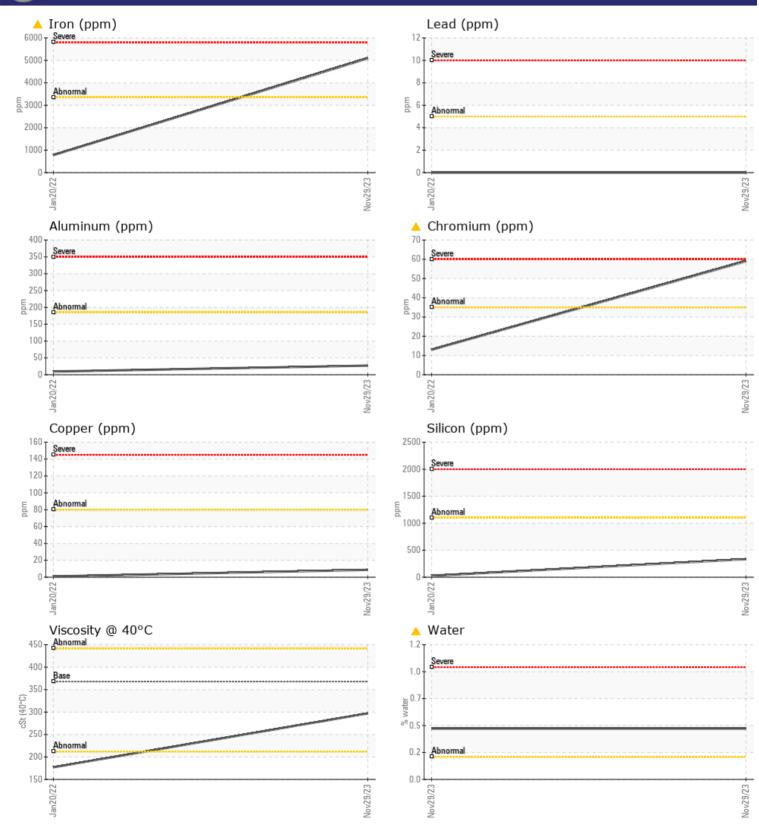

## SAMPLE INFORMATION

VOLVO

|               | NF UKMA HUN |              |             |      |
|---------------|-------------|--------------|-------------|------|
| Sample Number |             | VCP420592    | VCP344113   | <br> |
| Sample Date   |             | 29 Nov 2023  | 20 Jan 2022 | <br> |
| Machine Hours |             | 4524         | 0           | <br> |
| Oil Hours     |             | 2000         | 0           | <br> |
| Oil Changed   |             | Changed      | Changed     | <br> |
| Sample Status |             | ABNORMAL     | NORMAL      | <br> |
| OIL CONDI     | ITION       |              |             |      |
| Visc @ 40°C   | cSt         | 297          | 177         | <br> |
| CONTAMI       | NATION      |              |             |      |
| Water         | %           | <b>0.453</b> | NEG         | <br> |
| Silicon       | ppm         | 333          | 27          | <br> |
| Sodium        | ppm         | 3            | 0           | <br> |
| Potassium     | ppm         | <b>4</b>     | 2           | <br> |
|               |             |              |             |      |
| WEAR ME       | TALS        |              |             |      |
| Iron          | ppm         | <u> </u>     | 781         | <br> |
| Copper        | ppm         | <b>9</b>     | <b></b> <1  | <br> |
| Lead          | ppm         | 0            | 0           | <br> |
| Tin           | ppm         | 0            | □ <1        | <br> |
| Aluminum      | ppm         | 27           | 9           | <br> |
| Chromium      | ppm         | <u> </u>     | 13          | <br> |
| Molybdenum    | ppm         | <b>11</b>    | 2           | <br> |
| Nickel        | ppm         | ∎4           | □ <1        | <br> |
| Titanium      | ppm         | 2            | □ <1        | <br> |
| Silver        | ppm         | 0            | <1          | <br> |
| Manganese     | ppm         | 38           | 9           | <br> |
| Vanadium      | ppm         | <1           | <1          | <br> |

## Diagnosis

The oil change at the time of sampling has been noted. Resample at the next service interval to monitor.Gear wear is indicated. There is a moderate concentration of water present in the oil. The oil is no longer serviceable as a result of the abnormal and/or severe wear.

## **CONSTRUCTION EQUIPMENT**

GRAPHS

VOLVO

Report Id: VOLVO0090 [WUSCAR] 06023215 (Generated: 12/05/2023 14:29:56) Rev: 1

Contact/Location: TODD LARK - VOLVO0090