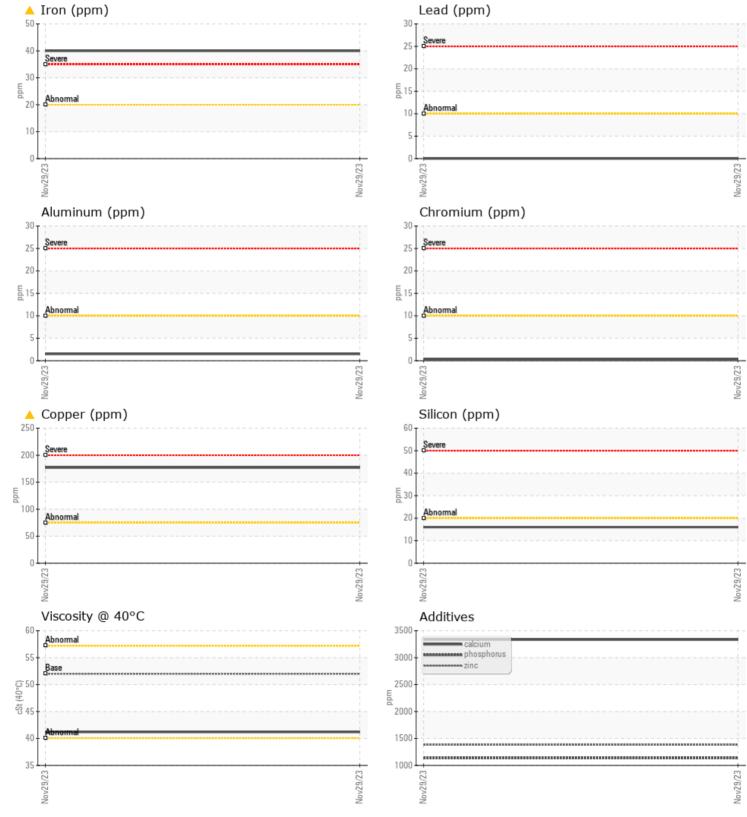

### VO WET BRAKE TRANSAXLE OIL

Job No:

Boron

ppm

|               |          | 1           |      |  |
|---------------|----------|-------------|------|--|
| Sample Number |          | VCP301859   | <br> |  |
| Sample Date   |          | 29 Nov 2023 | <br> |  |
| Machine Hours |          | 5975        | <br> |  |
| Oil Hours     |          | 0           | <br> |  |
| Oil Changed   |          | Not Changd  | <br> |  |
| Sample Status |          | ABNORMAL    | <br> |  |
|               |          |             |      |  |
| OIL CON       | DITION   |             |      |  |
| Visc @ 40°C   | cSt      | 41.2        | <br> |  |
|               |          | _           |      |  |
| VOLVO         |          |             |      |  |
| <u> </u>      | AINATION |             |      |  |
| Water         | %        | NEG         | <br> |  |
| Silicon       | ppm      | <b>1</b> 6  | <br> |  |
| Sodium        | ppm      | 0           | <br> |  |
| Potassium     | ppm      | ∎1          | <br> |  |
| VOLVO         |          |             |      |  |
| 🤍 WEAR M      | IETALS   |             |      |  |
| Iron          | ppm      | <b>4</b> 0  | <br> |  |
| Copper        | ppm      | <b>177</b>  | <br> |  |
| _ead          | ppm      | 0           | <br> |  |
| Гin           | ppm      | 0           | <br> |  |
| Aluminum      | ppm      | 2           | <br> |  |
| Chromium      | ppm      | <b>■</b> <1 | <br> |  |
| Molybdenum    | ppm      | ■<1         | <br> |  |
| Nickel        | ppm      | ∎1          | <br> |  |
| Titanium      | ppm      | 0           | <br> |  |
| Silver        | ppm      | 0           | <br> |  |
| Manganese     | ppm      | <b>1</b>    | <br> |  |
| /anadium      | ppm      | 0           | <br> |  |
|               |          |             |      |  |
|               | /ES      |             | <br> |  |
| Calcium       | ppm      | 3334        | <br> |  |
| Magnesium     | ppm      | <b>1</b> 5  | <br> |  |
| Zinc          | ppm      | 1381        | <br> |  |
| Phosphorus    | ppm      | 1135        | <br> |  |
| Barium        | ppm      | 2           | <br> |  |
| <br>D         |          | - 25        |      |  |

### osis

ective action is recommended ime. Resample at the next interval to monitor.The iron abnormal. The copper level is al. There is no indication of tamination in the oil. The on of the oil is acceptable for e in service.

## **CONSTRUCTION EQUIPMENT**

GRAPHS

VOLVO

Report Id: VOLVO0090 [WUSCAR] 06023216 (Generated: 12/05/2023 16:01:15) Rev: 1

Contact/Location: TODD LARK - VOLVO0090