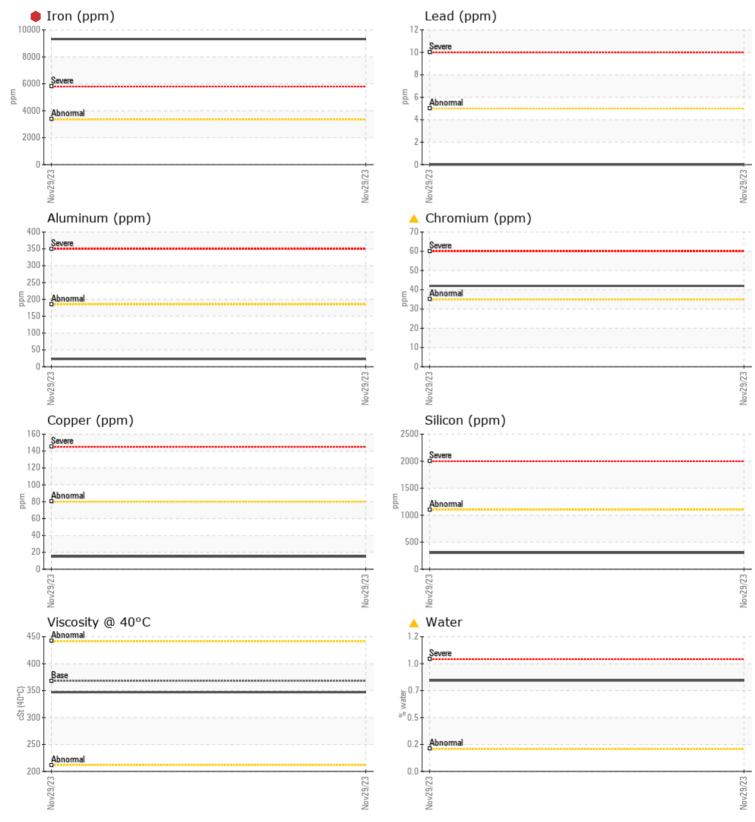

| Sample Number | -       | VCP411088      | <br> |  |
|---------------|---------|----------------|------|--|
| Sample Date   |         | 29 Nov 2023    | <br> |  |
| Machine Hours |         | 4524           | <br> |  |
| Oil Hours     |         | 2000           | <br> |  |
| Oil Changed   |         | Changed        | <br> |  |
| Sample Status |         | SEVERE         | <br> |  |
|               |         |                |      |  |
| OIL CON       | DITION  |                | <br> |  |
| Visc @ 40°C   | cSt     | 347            | <br> |  |
|               |         |                |      |  |
| CONTAM        | INATION |                |      |  |
| Water         | %       | <b>A</b> 0.810 | <br> |  |
| Silicon       | ppm     | 304            | <br> |  |
| Sodium        | ppm     | 0              | <br> |  |
| Potassium     | ppm     | <b>4</b>       | <br> |  |
|               |         |                |      |  |
| WEAR M        | IETALS  |                |      |  |
| Iron          | ppm     | 9320           | <br> |  |
| Copper        | ppm     | <b>15</b>      | <br> |  |
| Lead          | ppm     | 0              | <br> |  |
| Tin           | ppm     | 0              | <br> |  |
| Aluminum      | ppm     | 23             | <br> |  |
| Chromium      | ppm     | <u> </u>       | <br> |  |
| Molybdenum    | ppm     | 7              | <br> |  |
| Nickel        | ppm     | 3              | <br> |  |
| Titanium      | ppm     | 2              | <br> |  |
| Silver        | ppm     | 0              | <br> |  |
| Manganese     | ppm     | 53             | <br> |  |
| Vanadium      | ppm     | <1             | <br> |  |
|               |         |                |      |  |
|               | /FS     |                | <br> |  |
|               |         |                |      |  |

## **CONSTRUCTION EQUIPMENT**

GRAPHS

VOLVO

Report Id: VOLVO0090 [WUSCAR] 06023217 (Generated: 12/05/2023 15:27:17) Rev: 1

Contact/Location: TODD LARK - VOLVO0090