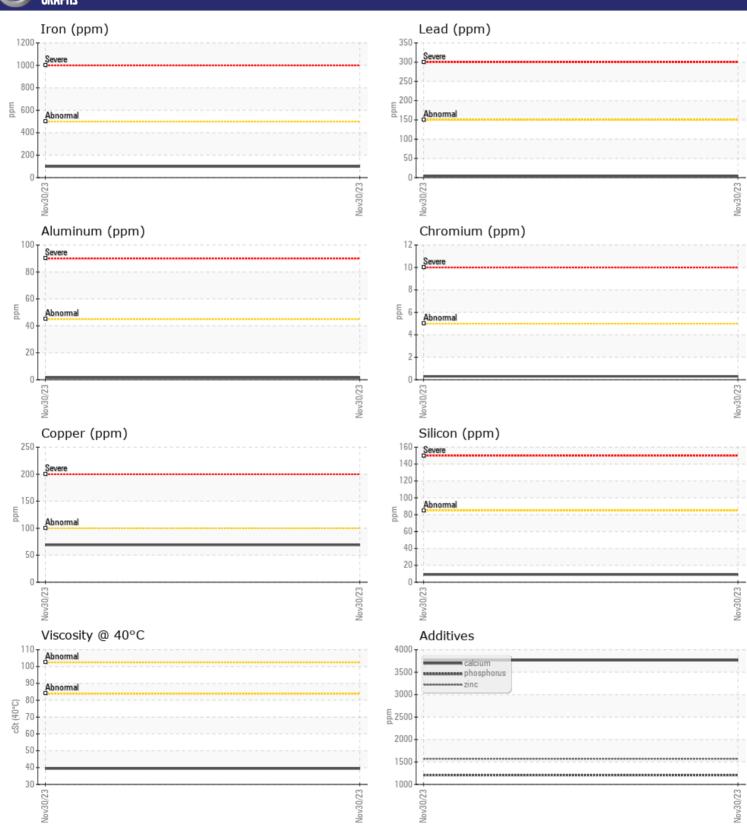

# CONSTRUCTION EQUIPMENT JLG SKYTRAK 10054 118131 - TRANSFER CASE

Sample No: VCP422062
Oil Type: NOT GIVEN

Job No:

| SAMPLE        | E INFORMATION | N             |      |  |
|---------------|---------------|---------------|------|--|
| Sample Number |               | VCP422062     | <br> |  |
| Sample Date   |               | 30 Nov 2023   | <br> |  |
| Machine Hours |               | 851           | <br> |  |
| Oil Hours     |               | 0             | <br> |  |
| Oil Changed   |               | Not Changd    | <br> |  |
| Sample Status |               | NORMAL        | <br> |  |
| Sample Status |               | NORIVIAL      | <br> |  |
| VOLVO         |               |               |      |  |
| OIL CON       | IDITION       |               |      |  |
| Visc @ 40°C   | cSt           | ■39.4         | <br> |  |
|               |               |               |      |  |
| COLVO         | MINATION      |               |      |  |
| _             |               |               |      |  |
| Water         | %             | NEG           | <br> |  |
| Silicon       | ppm           | <b>9</b>      | <br> |  |
| Sodium        | ppm           | <b>2</b>      | <br> |  |
| Potassium     | ppm           | ■3            | <br> |  |
| VOLVO         |               |               |      |  |
| WEAR N        | METALS        |               |      |  |
| Iron          | ppm           | <b>99</b>     | <br> |  |
| Copper        | ppm           | <b>69</b>     | <br> |  |
| Lead          | ppm           | <b>4</b>      | <br> |  |
| Tin           | ppm           | ■0            | <br> |  |
| Aluminum      | ppm           | <b>2</b>      | <br> |  |
| Chromium      | ppm           | <b>■&lt;1</b> | <br> |  |
| Molybdenum    | ppm           | <1            | <br> |  |
| Nickel        | ppm           | <b>■&lt;1</b> | <br> |  |
| Titanium      | ppm           | 0             | <br> |  |
| Silver        | ppm           | 0             | <br> |  |
| Manganese     | ppm           | 1             | <br> |  |
| Vanadium      | ppm           | 0             | <br> |  |
|               |               |               |      |  |
| VOLVO         | ure           |               | <br> |  |
| ADDITIV       | NE7           |               |      |  |
| Calcium       | ppm           | 3765          | <br> |  |
| Magnesium     | ppm           | 14            | <br> |  |
| Zinc          | ppm           | 1570          | <br> |  |
| Phosphorus    | ppm           | 1208          | <br> |  |
| Barium        | ppm           | 2             | <br> |  |
| Boron         | ppm           | 126           | <br> |  |

### Diagnosis

Resample at the next service interval to monitor. All component wear rates are normal. There is no indication of any contamination in the oil. The condition of the oil is acceptable for the time in service.