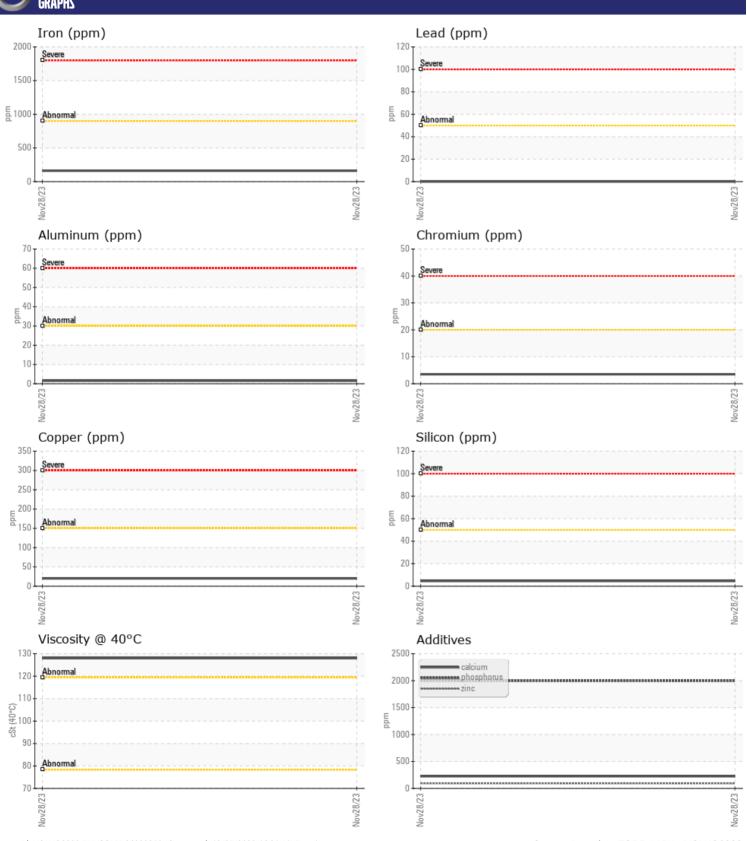

# CONSTRUCTION EQUIPMENT SPM594743-10 VOLVO A25G 752643 - FRONT AXLE

Sample No: VCP426560

Oil Type: NOT GIVEN

Job No: SPM594743-10

| VOLVO         | E INCORMATIO | N.          |      |  |
|---------------|--------------|-------------|------|--|
|               | E INFORMATIO | <u> </u>    |      |  |
| Sample Number |              | VCP426560   | <br> |  |
| Sample Date   |              | 28 Nov 2023 | <br> |  |
| Machine Hours |              | 1545        | <br> |  |
| Oil Hours     |              | 0           | <br> |  |
| Oil Changed   |              | N/A         | <br> |  |
| Sample Status |              | NORMAL      | <br> |  |
| VOLVO         |              |             |      |  |
| OIL CON       | IDITION      |             |      |  |
| Visc @ 40°C   | cSt          | <b>128</b>  | <br> |  |
|               |              |             |      |  |
| VOLVO         | MINATION     |             |      |  |
| _             |              |             |      |  |
| Water         | %            | NEG         | <br> |  |
| Silicon       | ppm          | ■5          | <br> |  |
| Sodium        | ppm          | ■0          | <br> |  |
| Potassium     | ppm          | <b>■</b> 3  | <br> |  |
| VOLVO         |              |             |      |  |
| WEAR N        | METALS       |             |      |  |
| Iron          | ppm          | <b>161</b>  | <br> |  |
| Copper        | ppm          | ■20         | <br> |  |
| Lead          | ppm          | O           | <br> |  |
| Tin           | ppm          | _<br><1     | <br> |  |
| Aluminum      | ppm          | <b>2</b>    | <br> |  |
| Chromium      | ppm          | 4           | <br> |  |
| Molybdenum    | ppm          | 5           | <br> |  |
| Nickel        | ppm          | <b>1</b> 2  | <br> |  |
| Titanium      | ppm          | 0           | <br> |  |
| Silver        | ppm          | 0           | <br> |  |
| Manganese     | ppm          | 5           | <br> |  |
| Vanadium      | ppm          | 0           | <br> |  |
|               |              |             |      |  |
| ADDITIV       | VEC          |             | <br> |  |
| _             | AE7          |             |      |  |
| Calcium       | ppm          | 225         | <br> |  |
| Magnesium     | ppm          | 2           | <br> |  |
| Zinc          | ppm          | 94          | <br> |  |
| Phosphorus    | ppm          | 1997        | <br> |  |
| Barium        | ppm          | 3           | <br> |  |
| Boron         | ppm          | 232         | <br> |  |
|               |              |             |      |  |

### Diagnosis

Resample at the next service interval to monitor. All component wear rates are normal. There is no indication of any contamination in the oil. The condition of the oil is acceptable for the time in service.