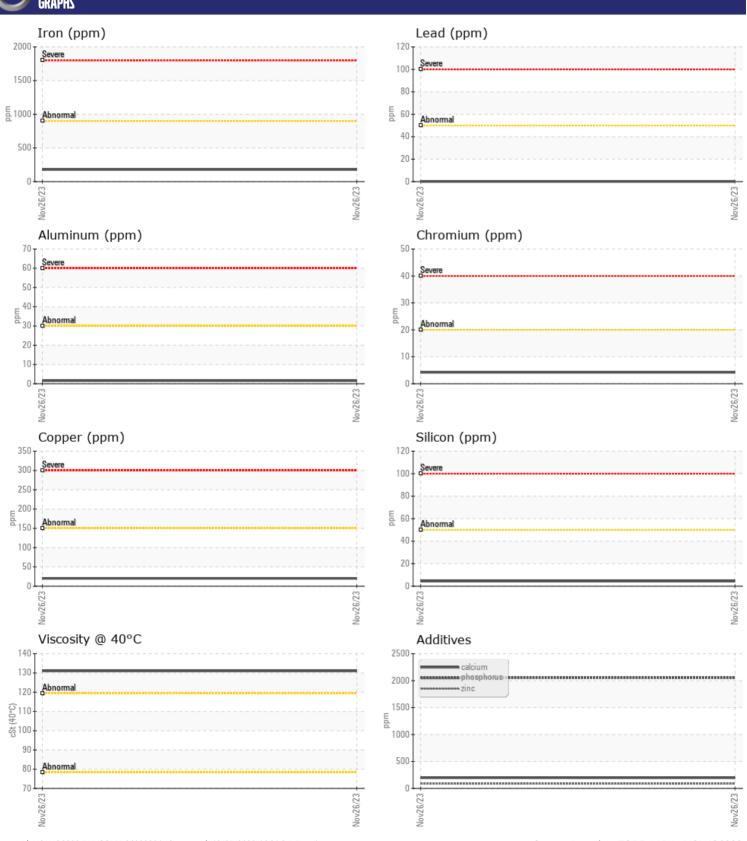

CONSTRUCTION EQUIPMENT
SPM594743-10 VOLVO A25G 752643 - BOGIE/CENTER AXLE

Sample No: VCP422401 Oil Type: **NOT GIVEN** Job No: SPM594743-10

| SAMPLE        | E INFORMATION |               |      |  |
|---------------|---------------|---------------|------|--|
| Sample Number | •             | VCP422401     | <br> |  |
| Sample Date   |               | 26 Nov 2023   | <br> |  |
| Machine Hours |               | 1545          | <br> |  |
| Oil Hours     |               | 0             | <br> |  |
| Oil Changed   |               | N/A           | <br> |  |
| Sample Status |               | NORMAL        | <br> |  |
|               |               |               |      |  |
| OIL CON       | DITION        |               |      |  |
| Visc @ 40°C   | cSt           | <b>131</b>    | <br> |  |
|               |               |               |      |  |
| CONTAN        | MINATION      |               |      |  |
| Water         | %             | NEG           | <br> |  |
| Silicon       | ppm           | <b>■</b> 4    | <br> |  |
| Sodium        | ppm           | ■0            | <br> |  |
| Potassium     | ppm           | <u> </u>      | <br> |  |
|               |               |               |      |  |
| WEAR          | METALS        |               |      |  |
| Iron          | ppm           | <b>178</b>    | <br> |  |
| Copper        | ppm           | <b>20</b>     | <br> |  |
| Lead          | ppm           | <b>0</b>      | <br> |  |
| Tin           | ppm           | <b>■&lt;1</b> | <br> |  |
| Aluminum      | ppm           | <b>2</b>      | <br> |  |
| Chromium      | ppm           | <b>4</b>      | <br> |  |
| Molybdenum    | ppm           | 4             | <br> |  |
| Nickel        | ppm           | <b>2</b>      | <br> |  |
| Titanium      | ppm           | 0             | <br> |  |
| Silver        | ppm           | 0             | <br> |  |
| Manganese     | ppm           | 6             | <br> |  |
| Vanadium      | ppm           | 0             | <br> |  |
|               |               |               | <br> |  |
| ADDITIV       | VES           |               |      |  |
| Calcium       | ppm           | 196           | <br> |  |
|               |               |               |      |  |