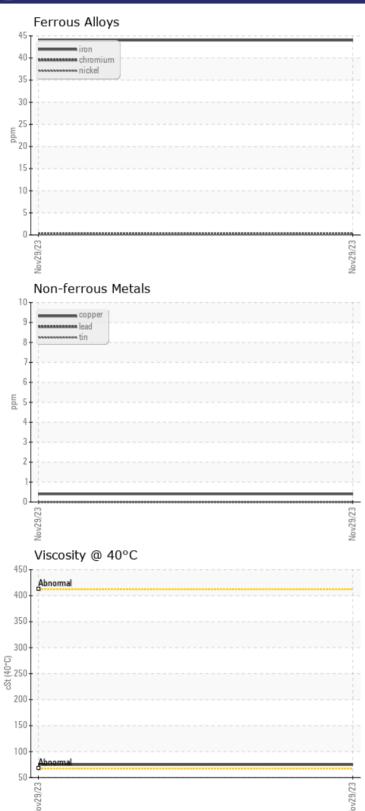

# CONSTRUCTION EQUIPMENT VOLVO A25G 740206 - DROP BOX

Sample No: VCP426584

Oil Type: VOLVO PREMIUM GEAR OIL 85W-140 GL-5

Job No:

| VOLVO         | E INFORMATIO | Λ           |      |  |
|---------------|--------------|-------------|------|--|
|               | INFURMATIU   |             |      |  |
| Sample Number |              | VCP426584   | <br> |  |
| Sample Date   |              | 29 Nov 2023 | <br> |  |
| Machine Hours |              | 5975        | <br> |  |
| Oil Hours     |              | 0           | <br> |  |
| Oil Changed   |              | Changed     | <br> |  |
| Sample Status |              | NORMAL      | <br> |  |
|               |              |             |      |  |
| OIL CON       | DITION       |             |      |  |
| Visc @ 40°C   | cSt          | <b>74.8</b> | <br> |  |
| VOLVO         |              |             |      |  |
| CONTAN        | MINATION     |             |      |  |
| Water         | %            | NEG         | <br> |  |
| Silicon       | ppm          | 15          | <br> |  |
| Sodium        | ppm          | <b>■</b> 0  | <br> |  |
| Potassium     | ppm          | <b>2</b>    | <br> |  |
|               | ρρ           |             |      |  |
| VOLVO         |              |             |      |  |
| WEAR N        | METALS       |             |      |  |
| Iron          | ppm          | 44          | <br> |  |
| Copper        | ppm          | <1          | <br> |  |
| Lead          | ppm          | 0           | <br> |  |
| Tin           | ppm          | 0           | <br> |  |
| Aluminum      | ppm          | 2           | <br> |  |
| Chromium      | ppm          | <1          | <br> |  |
| Molybdenum    | ppm          | 10          | <br> |  |
| Nickel        | ppm          | <1          | <br> |  |
| Titanium      | ppm          | <1          | <br> |  |
| Silver        | ppm          | 0           | <br> |  |
| Manganese     | ppm          | <1          | <br> |  |
| Vanadium      | ppm          | 0           | <br> |  |
|               |              |             |      |  |
| ADDITIV       | /ES          |             |      |  |
| Calcium       | ppm          | 1462        | <br> |  |
| Magnesium     | ppm          | 24          | <br> |  |
| Zinc          | ppm          | 639         | <br> |  |
| Phosphorus    |              | 1111        | <br> |  |
| Barium        | ppm          | 2           | <br> |  |
|               | ppm          | 115         | <br> |  |
| Boron         | ppm          | 115         | <br> |  |