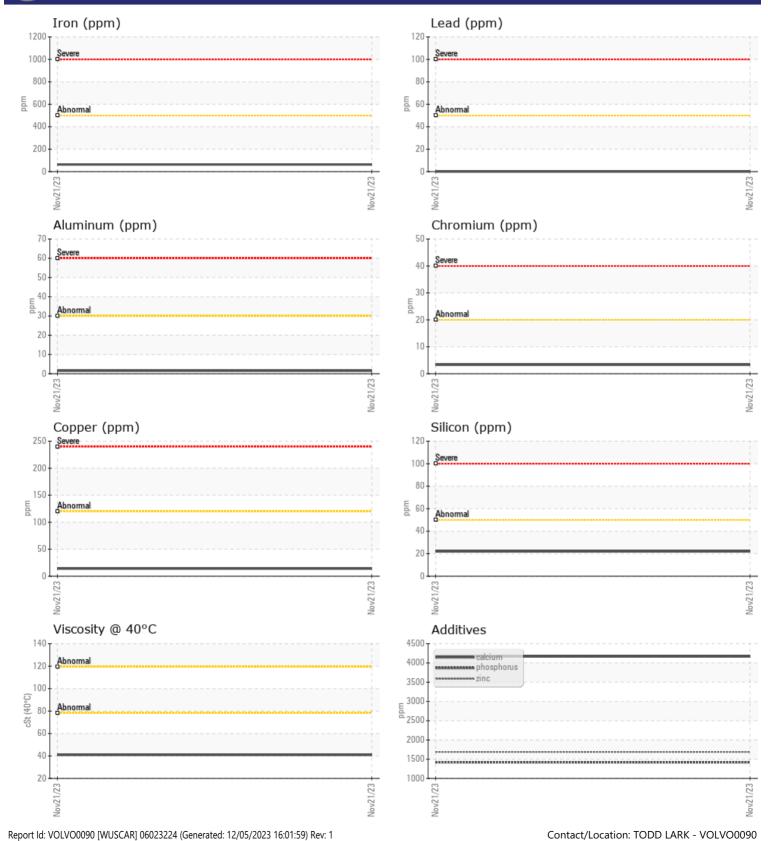

#### SAMPLE INFORMATION VCP422092 Sample Number Sample Date 21 Nov 2023 Machine Hours 877 Oil Hours 0 Oil Changed N/A NORMAL Sample Status **OIL CONDITION** Visc @ 40°C cSt 40.9 CONTAMINATION Water % NEG Silicon 22 ppm Sodium 7 ppm Potassium ppm 3 WEAR METALS Iron ppm 63 Copper ppm 14 Lead ppm 0 🔲 Tin ppm 1 🔲 Aluminum 2 ppm Chromium 3 ppm Molybdenum ppm 4 Nickel ■ <1 ppm Titanium <1 ppm Silver 0 ppm Manganese ppm 10 Vanadium ppm 0 01 **ADDITIVES** 4167 Calcium ppm Magnesium 14 ppm 1688 Zinc ppm Phosphorus 1419 ppm

### Diagnosis

Resample at the next service interval to monitor.All component wear rates are normal. There is no indication of any contamination in the oil. The condition of the oil is acceptable for the time in service.