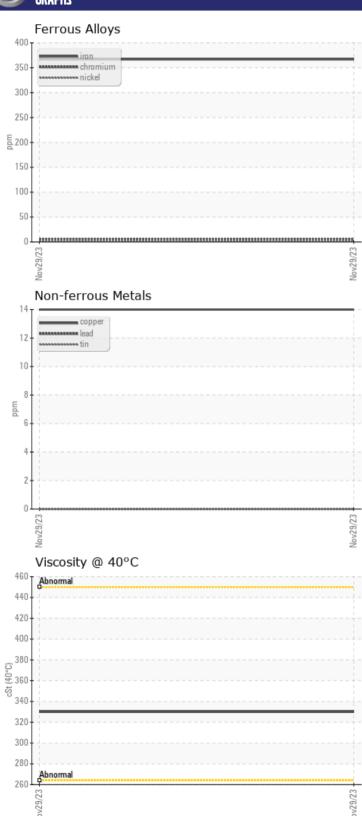

# CONSTRUCTION EQUIPMENT VOLVO A25G 740206 - REAR AXLE

Sample No: VCP422318

Oil Type: VOLVO PREMIUM GEAR OIL 85W-140 GL-5

Job No:

| VOLVO         | E INCODMATIO | 7           |      |  |
|---------------|--------------|-------------|------|--|
|               | E INFORMATIO | <u> </u>    |      |  |
| Sample Number |              | VCP422318   | <br> |  |
| Sample Date   |              | 29 Nov 2023 | <br> |  |
| Machine Hours |              | 5975        | <br> |  |
| Oil Hours     |              | 0           | <br> |  |
| Oil Changed   |              | Changed     | <br> |  |
| Sample Status |              | NORMAL      | <br> |  |
|               |              |             |      |  |
| OIL CON       | IDITION      |             |      |  |
| Visc @ 40°C   | cSt          | ■330        | <br> |  |
|               |              |             |      |  |
| CUNTAI        | MINATION     |             |      |  |
|               |              |             |      |  |
| Water         | %            | NEG         | <br> |  |
| Silicon       | ppm          | 115         | <br> |  |
| Sodium        | ppm          | ■0          | <br> |  |
| Potassium     | ppm          | <b>■</b> 1  | <br> |  |
| VOLVO         |              |             |      |  |
| WEAR          | METALS       |             |      |  |
| Iron          |              | 367         | <br> |  |
| Copper        | ppm          | □ 14        | <br> |  |
| Lead          | ppm          | 0           | <br> |  |
| Tin           | ppm          | 0           | <br> |  |
| Aluminum      | ppm          | 4           | <br> |  |
| Chromium      | ppm          | 5           |      |  |
|               | ppm          | 4           | <br> |  |
| Molybdenum    | ppm          | -           |      |  |
| Nickel        | ppm          | 2           | <br> |  |
| Titanium      | ppm          |             | <br> |  |
| Silver        | ppm          | 0           | <br> |  |
| Manganese     | ppm          | 6           | <br> |  |
| Vanadium      | ppm          | 0           | <br> |  |
| VOLVO         |              |             | <br> |  |
| ADDITIV       | VES          |             |      |  |
| Calcium       | ppm          | 73          | <br> |  |
| Magnesium     | ppm          | 6           | <br> |  |
| Zinc          | ppm          | 25          | <br> |  |
| Phosphorus    | ppm          | 1057        | <br> |  |
| Barium        | ppm          | 2           | <br> |  |
| Boron         | ppm          | 210         | <br> |  |
|               |              |             |      |  |

## Diagnosis

Resample at the next service interval to monitor. All component wear rates are normal. There is no indication of any contamination in the oil. The condition of the oil is acceptable for the time in service.