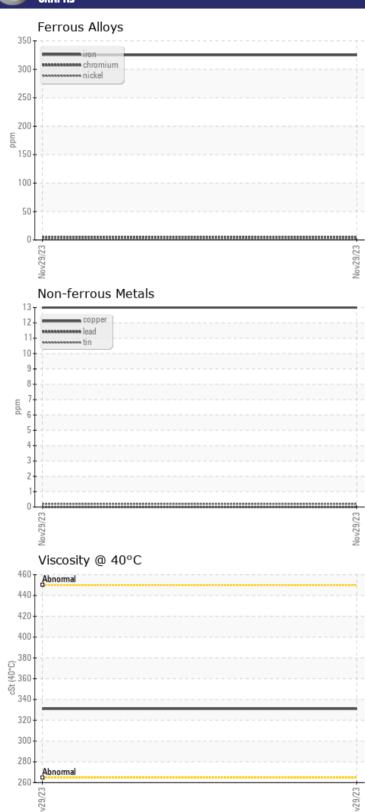

# CONSTRUCTION EQUIPMENT VOLVO A25G 740206 - BOGIE/CENTER AXLE

Sample No: VCP422316

Oil Type: VOLVO PREMIUM GEAR OIL 85W-140 GL-5

Job No:

| SAMPLE        | INFORMATIO | N           |      |  |
|---------------|------------|-------------|------|--|
| Sample Number |            | VCP422316   | <br> |  |
| Sample Date   |            | 29 Nov 2023 | <br> |  |
| Machine Hours |            | 5975        | <br> |  |
| Oil Hours     |            | 0           | <br> |  |
| Oil Changed   |            | Changed     | <br> |  |
| Sample Status |            | ABNORMAL    | <br> |  |
|               |            | ADITORINAL  |      |  |
| VOLVO         |            |             |      |  |
| OIL CON       | JITION     |             |      |  |
| Visc @ 40°C   | cSt        | ■331        | <br> |  |
|               |            |             |      |  |
| CUNTAM        | INATION    |             |      |  |
| _             |            | NES         |      |  |
| Water         | %          | NEG         | <br> |  |
| Silicon       | ppm        | 102         | <br> |  |
| Sodium        | ppm        | <b>0</b>    | <br> |  |
| Potassium     | ppm        | <b>2</b>    | <br> |  |
| VOLVO         |            |             |      |  |
| WEAR M        | ETALS      |             |      |  |
| Iron          | ppm        | 325         | <br> |  |
| Copper        | ppm        | <b>■13</b>  | <br> |  |
| Lead          | ppm        | 0           | <br> |  |
| Tin           | ppm        | <1          | <br> |  |
| Aluminum      | ppm        | 4           | <br> |  |
| Chromium      | ppm        | 4           | <br> |  |
| Molybdenum    | ppm        | 4           | <br> |  |
| Nickel        | ppm        | 3           | <br> |  |
| Titanium      | ppm        | 1           | <br> |  |
| Silver        | ppm        | 0           | <br> |  |
| Manganese     | ppm        | 6           | <br> |  |
| Vanadium      | ppm        | 0           | <br> |  |
|               | PP         |             |      |  |
| VOLVO         | re         |             |      |  |
| ADDITIV       | F2         |             |      |  |
| Calcium       | ppm        | 60          | <br> |  |
| Magnesium     | ppm        | 6           | <br> |  |
| Zinc          | ppm        | 21          | <br> |  |
| Phosphorus    | ppm        | 1057        | <br> |  |
| Barium        | ppm        | 2           | <br> |  |
| Boron         | ppm        | 208         | <br> |  |
|               |            | -           |      |  |