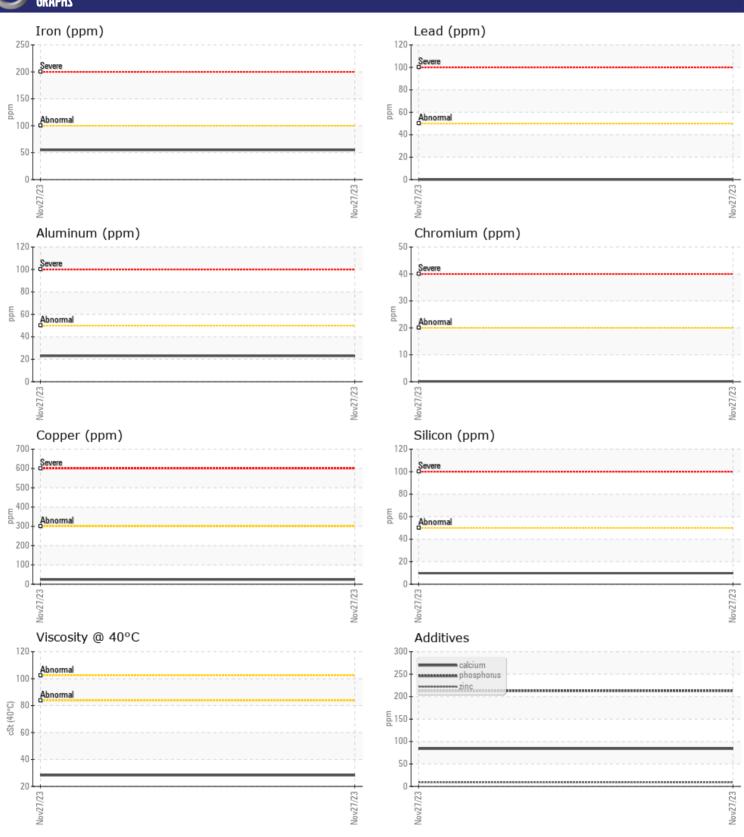

# **CONSTRUCTION EQUIPMENT**

SPM634687-10 VOLVO A45G 352818 - TRANSMISSION

Sample No: VCP426689

Oil Type: NOT GIVEN

Job No: SPM634687-10

| VOLVO         | E INFORMATION |               |      |  |
|---------------|---------------|---------------|------|--|
|               | I INFURMATION |               | <br> |  |
| Sample Number |               | VCP426689     | <br> |  |
| Sample Date   |               | 27 Nov 2023   | <br> |  |
| Machine Hours |               | 3505          | <br> |  |
| Oil Hours     |               | 0             | <br> |  |
| Oil Changed   |               | N/A           | <br> |  |
| Sample Status |               | NORMAL        | <br> |  |
|               |               |               |      |  |
| OIL CON       | INITION       |               |      |  |
|               |               |               |      |  |
| Visc @ 40°C   | cSt           | <b>28.3</b>   | <br> |  |
| VOLVO         |               |               |      |  |
| CONTAN        | MINATION      |               |      |  |
| Water         | %             | NEG           | <br> |  |
| Silicon       |               | INEG          | <br> |  |
| Sodium        | ppm           |               | <br> |  |
|               | ppm           | <b>4</b>      | <br> |  |
| Potassium     | ppm           | ■8            | <br> |  |
| VOLVO         |               |               |      |  |
| WEAR N        | METALS        |               |      |  |
| Iron          | ppm           | <b>5</b> 5    | <br> |  |
| Copper        | ppm           | <b>24</b>     | <br> |  |
| Lead          | ppm           | <b>0</b>      | <br> |  |
| Tin           | ppm           | <b>4</b>      | <br> |  |
| Aluminum      | ppm           | <b>23</b>     | <br> |  |
| Chromium      | ppm           | <b>■&lt;1</b> | <br> |  |
| Molybdenum    | ppm           | <1            | <br> |  |
| Nickel        | ppm           | <b>■3</b>     | <br> |  |
| Titanium      | ppm           | 0             | <br> |  |
| Silver        |               | 0             | <br> |  |
| Manganese     | ppm           | 3             | <br> |  |
| Vanadium      | ppm           | 0             |      |  |
| vanauium      | ppm           | U             | <br> |  |
| VOLVO         |               |               |      |  |
| ADDITI\       | VES           |               |      |  |
| Calcium       | ppm           | 84            | <br> |  |
| Magnesium     | ppm           | 4             | <br> |  |
| Zinc          | ppm           | 9             | <br> |  |
| Phosphorus    | ppm           | 213           | <br> |  |
| Barium        | ppm           | 2             | <br> |  |
| Boron         | ppm           | 74            | <br> |  |
| DOTOIT        | phili         | /-            |      |  |

### Diagnosis

Resample at the next service interval to monitor. All component wear rates are normal. There is no indication of any contamination in the fluid. The condition of the fluid is acceptable for the time in service.

#### GRAPHS