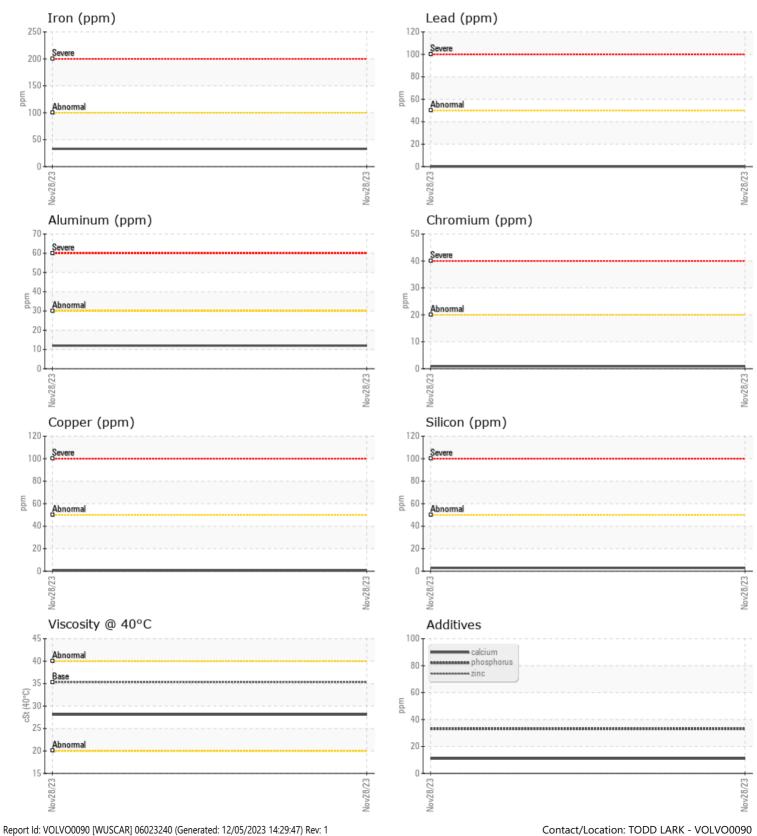

## Oil Type: Job No:

| SAMPL         | E INFORMATION |              |      |                                                                               |
|---------------|---------------|--------------|------|-------------------------------------------------------------------------------|
| Sample Number |               | VCP434284    | <br> |                                                                               |
| Sample Date   |               | 28 Nov 2023  | <br> | <br>ALTA EQUIPMENT COMPANY                                                    |
| Machine Hours |               | 870          | <br> | <br>5151 DR MARTIN LUTHER KING BLVD                                           |
| Oil Hours     |               | 0            | <br> | <br>FORT MYERS, FL                                                            |
| Oil Changed   |               | Not Changd   | <br> | <br>US 33905                                                                  |
| Sample Status |               | NORMAL       | <br> | <br>Contact: TODD LARK                                                        |
|               |               |              |      | tlark@altaequipfl.com                                                         |
| VOLVO         |               |              |      | T:                                                                            |
|               | DITION        |              |      | <br>F: (239)481-3302                                                          |
| Visc @ 40°C   | cSt           | 28.1         | <br> |                                                                               |
| VOLVO         |               |              |      | Diagnosis                                                                     |
| CONTA         | MINATION      |              |      | -                                                                             |
| Water         | %             | NEG          | <br> | <br>Resample at the next service interval to monitor.All component wear rates |
| Silicon       | ppm           |              | <br> | <br>are normal. There is no indication of                                     |
| Sodium        | ppm           | <b>4</b> 1   | <br> | <br>any contamination in the fluid. The                                       |
| Potassium     | ppm           | 8            | <br> | <br>condition of the fluid is acceptable                                      |
| 1 Otassiaini  | ppin          |              |      | for the time in service.                                                      |
| VOLVO         |               |              |      |                                                                               |
| WEAR          | METALS        |              |      |                                                                               |
| Iron          | ppm           | 33           | <br> |                                                                               |
| Copper        | ppm           | <b>□</b> <1  | <br> |                                                                               |
| Lead          | ppm           | 0            | <br> |                                                                               |
| Tin           | ppm           | <b>□</b> <1  | <br> |                                                                               |
| Aluminum      | ppm           | <b>12</b>    | <br> |                                                                               |
| Chromium      | ppm           | <b>■</b> <1  | <br> |                                                                               |
| Molybdenum    | ppm           | <b>  </b> <1 | <br> |                                                                               |
| Nickel        | ppm           | <b>■</b> <1  | <br> |                                                                               |
| Titanium      | ppm           | <1           | <br> |                                                                               |
| Silver        | ppm           | 0            | <br> |                                                                               |
| Manganese     | ppm           | <b>  </b> <1 | <br> |                                                                               |
| Vanadium      | ppm           | 1            | <br> |                                                                               |
|               |               |              |      |                                                                               |
| ADDITI        | VES           |              |      |                                                                               |
| Calcium       | ppm           | <b>11</b>    | <br> |                                                                               |
| Magnesium     | ppm           | <b>□</b> <1  | <br> |                                                                               |
| Zinc          | ppm           | 0            | <br> |                                                                               |
| Phosphorus    | ppm           | 33           | <br> |                                                                               |
| Barium        | ppm           | 2            | <br> |                                                                               |
| Boron         | ppm           | <b>4</b>     | <br> |                                                                               |
|               |               |              |      |                                                                               |

## **CONSTRUCTION EQUIPMENT**

GRAPHS

VOLVO