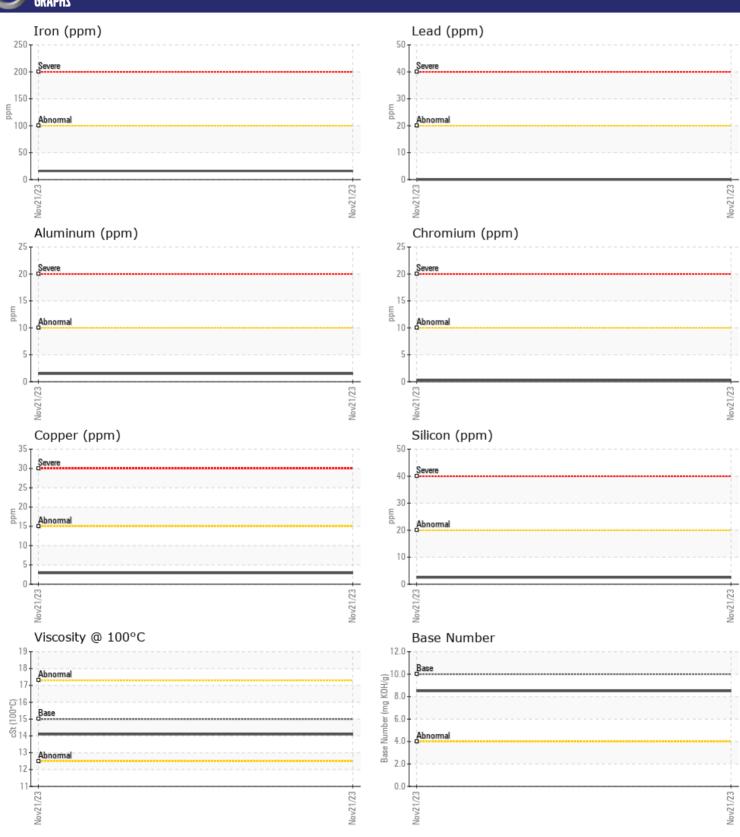

## **CONSTRUCTION EQUIPMENT**

CHALSON EXC **VOLVO ECR88D 216060 - DIESEL ENGINE** 

Sample No: VCP412566

Oil Type: VOLVO ULTRA DIESEL ENGINE OIL 15W40 VDS-3

Job No: **CHALSON EXC** 

| SAMPLE INFORMATION |               |              |  |  |  |
|--------------------|---------------|--------------|--|--|--|
| SAMPLE IN          | NF UKMA I IUN |              |  |  |  |
| Sample Number      |               | VCP412566    |  |  |  |
| Sample Date        |               | 21 Nov 2023  |  |  |  |
| Machine Hours      |               | 2513         |  |  |  |
| Oil Hours          |               | 0            |  |  |  |
| Oil Changed        |               | Changed      |  |  |  |
| Sample Status      |               | NORMAL       |  |  |  |
|                    |               |              |  |  |  |
| OIL CONDITION      |               |              |  |  |  |
|                    |               | =144         |  |  |  |
| Visc @ 100°C       | cSt           | <b>14.1</b>  |  |  |  |
| Base Number (BN)   |               | ■8.5         |  |  |  |
| Oxidation (PA)     | %             | 61           |  |  |  |
| VOLVO              |               |              |  |  |  |
| CONTAMINATION      |               |              |  |  |  |
| Water              | %             | NEG          |  |  |  |
| Soot %             | %             | <b>■ 0.5</b> |  |  |  |
| Nitration (PA)     | %             | 66           |  |  |  |
| Sulfation (PA)     | %             | 52           |  |  |  |
| Glycol             | %             | NEG          |  |  |  |
| Fuel               | %             | <1.0         |  |  |  |
| Silicon            |               | <b>2</b>     |  |  |  |
| Sodium             | ppm           | <b>0</b>     |  |  |  |
|                    | ppm           | _            |  |  |  |
| Potassium          | ppm           | ■1           |  |  |  |
| VOLVO              |               |              |  |  |  |
| WEAR METALS        |               |              |  |  |  |
| Iron               | ppm           | <b>16</b>    |  |  |  |
| Copper             | ppm           | <b>3</b>     |  |  |  |
| Lead               | ppm           | <b>■</b> 0   |  |  |  |
| Tin                | ppm           | <b>0</b>     |  |  |  |
| Aluminum           | ppm           | <b>2</b>     |  |  |  |
| Chromium           | ppm           | <b>■</b> <1  |  |  |  |
| Molybdenum         | ppm           | <b>■</b> 60  |  |  |  |
| Nickel             | ppm           | <b>■</b> <1  |  |  |  |
| Titanium           | ppm           | 0            |  |  |  |
| Silver             | ppm           | ■0           |  |  |  |
| Manganese          | ppm           | ■0           |  |  |  |
| Vanadium           | ppm           | 0            |  |  |  |
|                    |               |              |  |  |  |
| ADDITIVES          |               |              |  |  |  |
| Calcium            | ppm           | <b>1078</b>  |  |  |  |
| Magnesium          | ppm           | ■896         |  |  |  |
| Zinc               | ppm           | <b>1179</b>  |  |  |  |
| Phosphorus         | ppm           | ■949         |  |  |  |
| Barium             | ppm           | <b>2</b>     |  |  |  |
|                    | F. P. C.      |              |  |  |  |

## Diagnosis

Resample at the next service interval to monitor. All component wear rates are normal. There is no indication of any contamination in the oil. The BN result indicates that there is suitable alkalinity remaining in the oil. The condition of the oil is acceptable for the time in service.