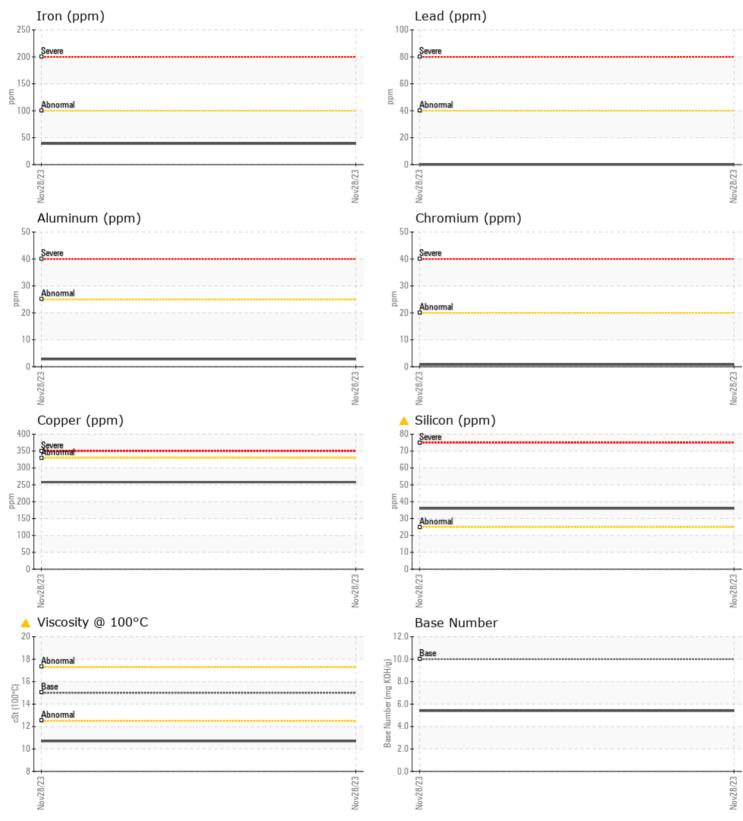

#### SAMPLE INFORMATION Sample Number VCP399219 Sample Date 28 Nov 2023 Machine Hours 1192 Oil Hours 1192 Oil Changed Changed ABNORMAL Sample Status **OIL CONDITION** Visc @ 100°C cSt **10.7** Base Number (BN) mg KOH/g 5.4 Oxidation (PA) % 67 CONTAMINATION NEG % Water Soot % % 0.3 83 Nitration (PA) %

| Sulfation (PA) | %   | 62          | <br> |  |
|----------------|-----|-------------|------|--|
| Glycol         | %   | NEG         | <br> |  |
| Fuel           | %   | 0.1         | <br> |  |
| Silicon        | ppm | <b>A</b> 36 | <br> |  |
| Sodium         | ppm | 3           | <br> |  |
| Potassium      | ppm | 5           | <br> |  |

## VEAD METALS

| Iron       | ppm | 39       | <br> |  |
|------------|-----|----------|------|--|
| Copper     | ppm | 258      | <br> |  |
| Lead       | ppm | 0        | <br> |  |
| Tin        | ppm | 3        | <br> |  |
| Aluminum   | ppm | 3        | <br> |  |
| Chromium   | ppm |          | <br> |  |
| Molybdenum | ppm | 98       | <br> |  |
| Nickel     | ppm | <b>4</b> | <br> |  |
| Titanium   | ppm | <1       | <br> |  |
| Silver     | ppm | 0        | <br> |  |
| Manganese  | ppm | 5        | <br> |  |
| Vanadium   | ppm | 0        | <br> |  |

## Diagnosis

Oil and filter change at the time of sampling has been noted. Resample at the next service interval to monitor.All component wear rates are normal. Fuel content negligible. Elemental level of silicon (Si) above normal indicating ingress of seal material. The oil viscosity is lower than normal. The BN result indicates that there is suitable alkalinity remaining in the oil. Confirm oil type.

# **CONSTRUCTION EQUIPMENT**

GRAPHS

VOLVO

Report Id: VOLVO6241 [WUSCAR] 06023461 (Generated: 12/08/2023 16:20:36) Rev: 1

Contact/Location: ADAM FEIRMAN - VOLVO6241