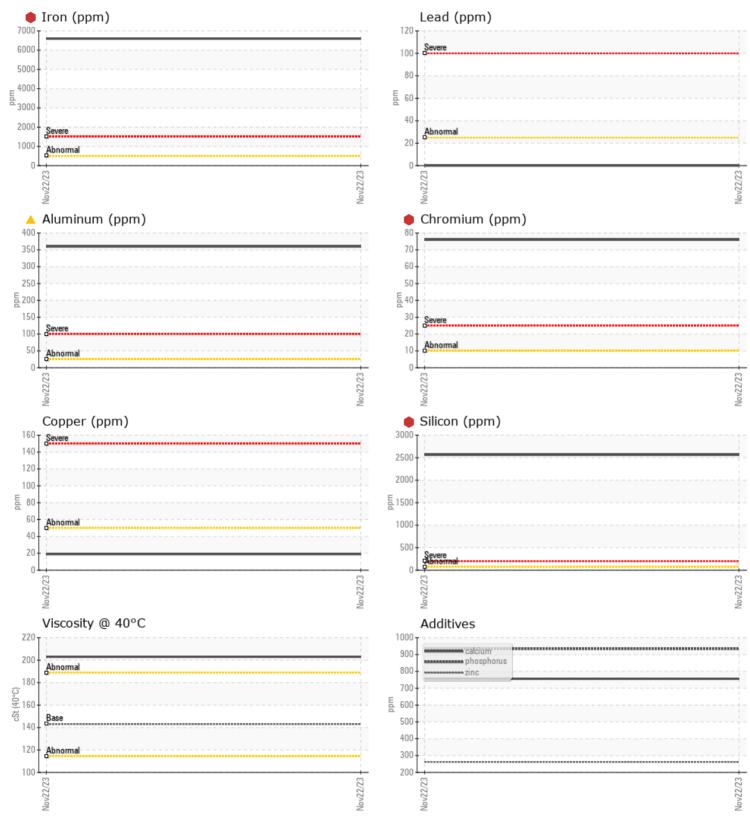

## Diagnosis

We advise that you check all areas where dirt can enter the system. The oil change at the time of sampling has been noted. We advise that you inspect for the source(s) of wear. We recommend an early resample to monitor this condition.Gear wear is indicated. Component wear metal level(s) high for break in. Elemental levels of silicon (Si) and aluminum (Al) indicate alumina-silicate (coarse dirt) ingress. The oil is no longer serviceable due to the presence of contaminants.

## **CONSTRUCTION EQUIPMENT**

GRAPHS

VOLVO

Report Id: VOLVO6174 [WUSCAR] 06024158 (Generated: 12/06/2023 12:02:24) Rev: 1

Contact/Location: RANDY PRZEKURAT - VOLVO6174