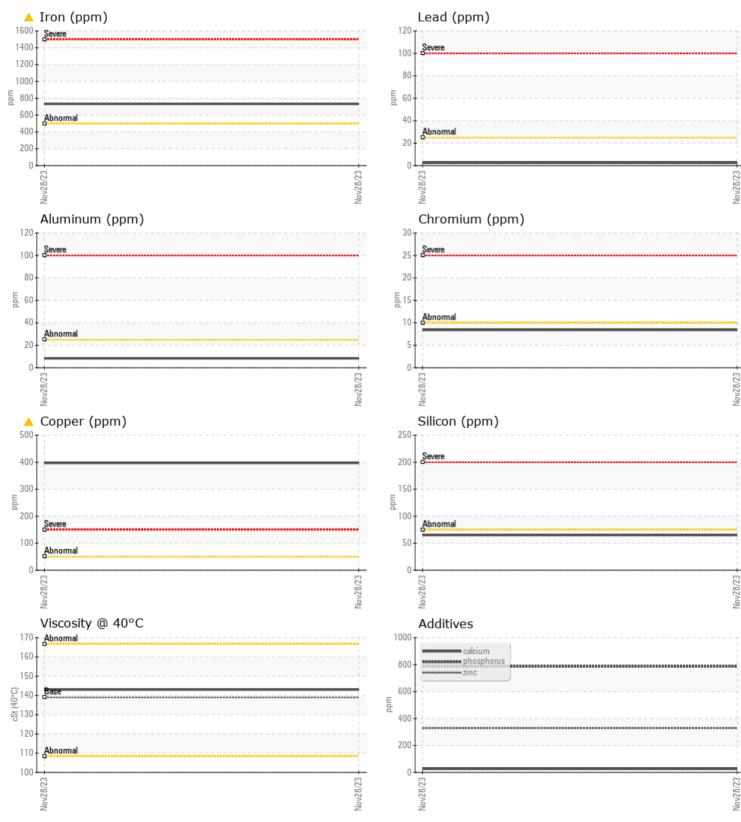

CONSTRUCTION EQUIPMENT X13689 VOLVO EW60E 315967 - FRONT RIGHT FINAL DRIVE

Sample No: VCP400322 Oil Type:

VOLVO

VOLVO PREMIUM GEAR OIL 80W-90 GL-5

Job No:

X13689

| VOLVO         |               |                    |  |  |  | _                                                                                                                 |
|---------------|---------------|--------------------|--|--|--|-------------------------------------------------------------------------------------------------------------------|
| SAMPLI        | E INFORMATION |                    |  |  |  |                                                                                                                   |
| Sample Number |               | VCP400322          |  |  |  |                                                                                                                   |
| Sample Date   |               | 28 Nov 2023        |  |  |  | SCOTT EQUIPMENT COMPANY LLC - Broussard                                                                           |
| Machine Hours |               | 468                |  |  |  | 100 IDA ROAD                                                                                                      |
| Oil Hours     |               | 468                |  |  |  | BROUSSARD, LA                                                                                                     |
| Oil Changed   |               | Changed            |  |  |  | US 70518                                                                                                          |
| Sample Status |               | ABNORMAL           |  |  |  | Contact: ADAM FEIRMAN                                                                                             |
|               |               |                    |  |  |  | afeirman@scottcompanies.com                                                                                       |
| OIL CON       |               |                    |  |  |  | T: (337)837-2907                                                                                                  |
|               |               |                    |  |  |  | F: (337)837-5116                                                                                                  |
| Visc @ 40°C   | cSt           | <b>143</b>         |  |  |  |                                                                                                                   |
| VOLVO         |               |                    |  |  |  | Diagnosis                                                                                                         |
|               |               |                    |  |  |  | The oil change at the time of                                                                                     |
| Water         | %             | 0.078              |  |  |  | sampling has been noted. No<br>corrective action is recommended at<br>this time. Resample at the next             |
| Silicon       | ppm           | 65                 |  |  |  |                                                                                                                   |
| Sodium        | ppm           | 8                  |  |  |  |                                                                                                                   |
| Potassium     | ppm           | 2                  |  |  |  | service interval to monitor.Gear wear                                                                             |
|               |               |                    |  |  |  | is indicated. Bearing and/or bushing                                                                              |
| WEAD          | METALS        |                    |  |  |  | wear is indicated. All other metal levels are typical for a new                                                   |
| WEAR METALS   |               |                    |  |  |  | component breaking in. There is no                                                                                |
| Iron          | ppm           | <b>7</b> 33        |  |  |  | indication of any contamination in<br>the oil. The condition of the oil is<br>acceptable for the time in service. |
| Copper        | ppm           | <mark>▲</mark> 397 |  |  |  |                                                                                                                   |
| Lead          | ppm           | 2                  |  |  |  |                                                                                                                   |
| Tin           | ppm           | 0                  |  |  |  |                                                                                                                   |
| Aluminum      | ppm           | 8                  |  |  |  |                                                                                                                   |
| Chromium      | ppm           | 8                  |  |  |  |                                                                                                                   |
| Molybdenum    | ppm           | <b>1</b>           |  |  |  |                                                                                                                   |
| Nickel        | ppm           | 0                  |  |  |  |                                                                                                                   |
| Titanium      | ppm           | 1                  |  |  |  |                                                                                                                   |
| Silver        | ppm           | 0                  |  |  |  |                                                                                                                   |
| Manganese     | ppm           | <b>1</b> 6         |  |  |  |                                                                                                                   |
| Vanadium      | ppm           | 0                  |  |  |  |                                                                                                                   |
| VOLVO         |               |                    |  |  |  |                                                                                                                   |
|               | VES           |                    |  |  |  |                                                                                                                   |
| Calcium       | ppm           | 26                 |  |  |  |                                                                                                                   |
| Magnesium     | ppm           | 0                  |  |  |  |                                                                                                                   |
| Zinc          | ppm           | 327                |  |  |  |                                                                                                                   |
| Phosphorus    | ppm           | <b>786</b>         |  |  |  |                                                                                                                   |
| Barium        | ppm           | 39                 |  |  |  |                                                                                                                   |
| Boron         | ppm           | 67                 |  |  |  |                                                                                                                   |
|               |               |                    |  |  |  |                                                                                                                   |

## **CONSTRUCTION EQUIPMENT**

GRAPHS

VOLVO

Report Id: VOLVO6241 [WUSCAR] 06024159 (Generated: 12/06/2023 11:51:45) Rev: 1

Contact/Location: ADAM FEIRMAN - VOLVO6241