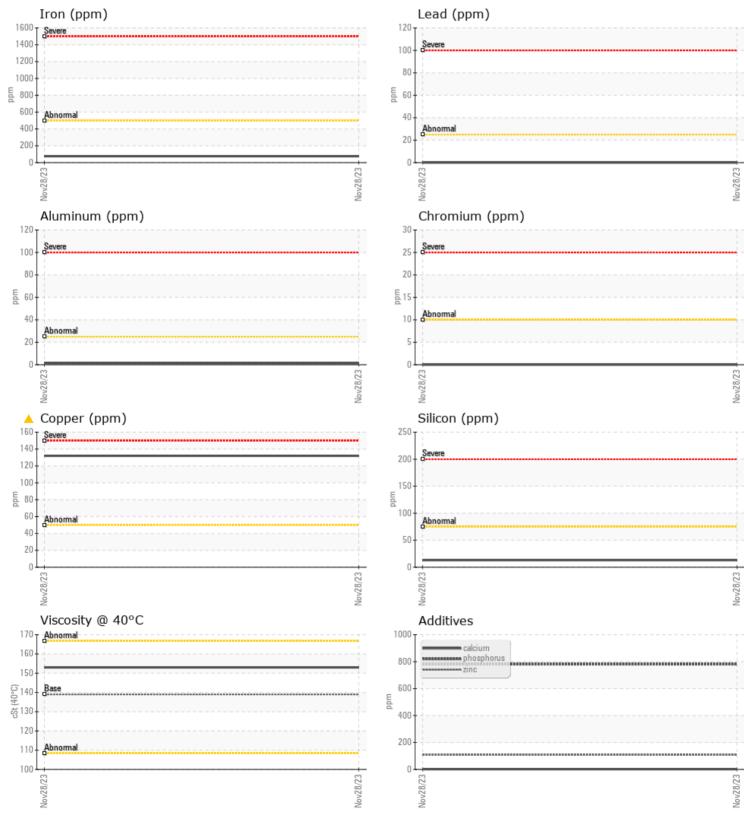

## Sample No: VCP404809

VOLVO

| Oil Type: | VOLVO PREMIUM GEAR OIL 80W-90 GL-5 |
|-----------|------------------------------------|
| Job No:   | X13689                             |

| VOLVO         | E INFORMATION |              |      |   |                                                                             |
|---------------|---------------|--------------|------|---|-----------------------------------------------------------------------------|
|               |               |              | -    | _ |                                                                             |
| Sample Number |               | VCP404809    | <br> |   |                                                                             |
| Sample Date   |               | 28 Nov 2023  | <br> |   | SCOTT EQUIPMENT COMPANY LLC - Broussard                                     |
| Machine Hours |               | 468          | <br> |   | 100 IDA ROAD                                                                |
| Oil Hours     |               | 468          | <br> |   | BROUSSARD, LA                                                               |
| Oil Changed   |               | Changed      | <br> |   | US 70518                                                                    |
| Sample Status |               | ABNORMAL     | <br> |   | Contact: ADAM FEIRMAN                                                       |
|               |               |              |      |   | afeirman@scottcompanies.com                                                 |
| OIL CON       | NITION        |              |      |   | T: (337)837-2907                                                            |
| Visc @ 40°C   |               | - 152        |      |   | F: (337)837-5116                                                            |
| VISC @ 40 C   | cSt           | 153          | <br> |   |                                                                             |
| VOLVO         |               |              |      |   | Diagnosis                                                                   |
| CONTAN        | MINATION      |              |      |   | The oil change at the time of                                               |
| Water         | %             | NEG          | <br> |   | sampling has been noted. No                                                 |
| Silicon       | ppm           | <b>1</b> 3   | <br> |   | corrective action is recommended at                                         |
| Sodium        | ppm           | 5            | <br> |   | this time. Resample at the next                                             |
| Potassium     | ppm           | 0            | <br> |   | service interval to monitor.Bearing                                         |
|               |               |              |      |   | and/or bushing wear is indicated. All                                       |
| WEAR N        | ACTAIS        |              |      |   | other metal levels are typical for a<br>new component breaking in. There is |
| WEAK M        | 1ETALS        |              |      |   | no indication of any contamination in                                       |
| Iron          | ppm           | 76           | <br> |   | the oil. The condition of the oil is                                        |
| Copper        | ppm           | <b>A</b> 132 | <br> |   | acceptable for the time in service.                                         |
| Lead          | ppm           | 0            | <br> |   |                                                                             |
| Tin           | ppm           | 0            | <br> |   |                                                                             |
| Aluminum      | ppm           | ∎1           | <br> |   |                                                                             |
| Chromium      | ppm           | 0            | <br> |   |                                                                             |
| Molybdenum    | ppm           | 0            | <br> |   |                                                                             |
| Nickel        | ppm           | 0            | <br> |   |                                                                             |
| Titanium      | ppm           | 0            | <br> |   |                                                                             |
| Silver        | ppm           | 0            | <br> |   |                                                                             |
| Manganese     | ppm           | 3            | <br> |   |                                                                             |
| Vanadium      | ppm           | 0            | <br> |   |                                                                             |
| VOLVO         |               |              |      |   |                                                                             |
|               | /ES           |              |      |   |                                                                             |
| Calcium       | ppm           | 1            | <br> |   |                                                                             |
| Magnesium     | ppm           | 0            | <br> |   |                                                                             |
| Zinc          | ppm           | 108          | <br> |   |                                                                             |
| Phosphorus    | ppm           | <b>781</b>   | <br> |   |                                                                             |
| Barium        | ppm           | <b>1</b> 6   | <br> |   |                                                                             |
| -             |               |              |      |   |                                                                             |