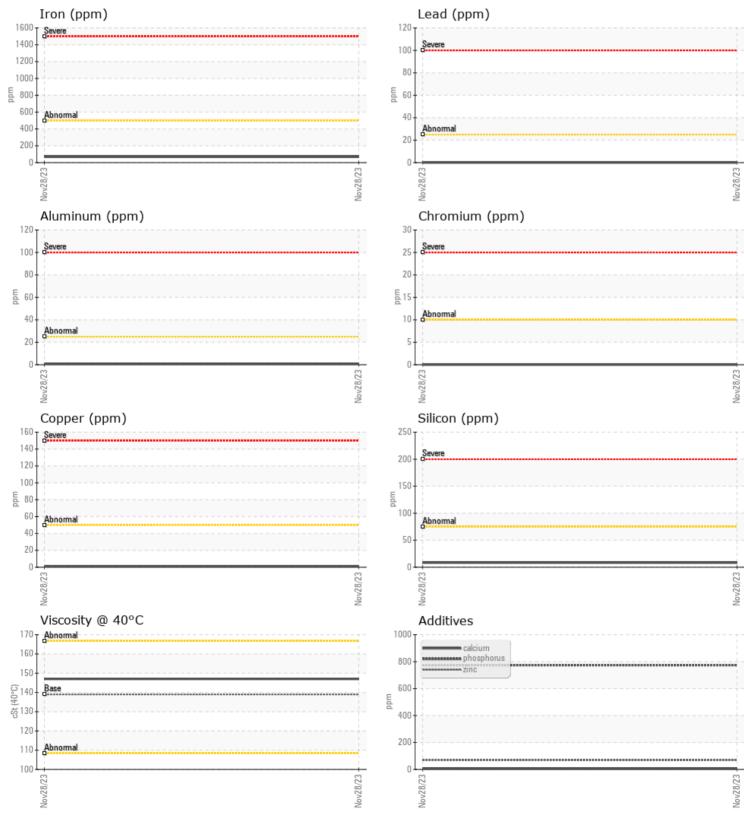

## Sample No: VCP399221

VOLVO

Oil Type: VOLVO PREMIUM GEAR OIL 80W-90 GL-5 Job No: X13689

| VOLVO         |               |             |  |  |  |                                                                                                                   |
|---------------|---------------|-------------|--|--|--|-------------------------------------------------------------------------------------------------------------------|
| SAMPLI        | E INFORMATION |             |  |  |  |                                                                                                                   |
| Sample Number | -             | VCP399221   |  |  |  | -                                                                                                                 |
| Sample Date   |               | 28 Nov 2023 |  |  |  | SCOTT EQUIPMENT COMPANY LLC - Broussard                                                                           |
| Machine Hours |               | 486         |  |  |  | 100 IDA ROAD                                                                                                      |
| Oil Hours     |               | 486         |  |  |  | BROUSSARD, LA                                                                                                     |
| Oil Changed   |               | Changed     |  |  |  | US 70518                                                                                                          |
| Sample Status |               | NORMAL      |  |  |  | Contact: ALISON HARGRODER                                                                                         |
|               |               |             |  |  |  | ahargroder@scottcompanies.com                                                                                     |
| OIL CON       |               |             |  |  |  | T: (337)837-2907                                                                                                  |
|               |               | · · · -=    |  |  |  | F: (337)837-5116                                                                                                  |
| Visc @ 40°C   | cSt           | <b>147</b>  |  |  |  |                                                                                                                   |
| VOLVO         |               |             |  |  |  | Diagnosis                                                                                                         |
| CONTAMINATION |               |             |  |  |  | Resample at the next service interval                                                                             |
| Water         | %             | NEG         |  |  |  | to monitor.All component wear rates<br>are normal. There is no indication of<br>any contamination in the oil. The |
| Silicon       | ppm           | 8           |  |  |  |                                                                                                                   |
| Sodium        | ppm           | 8           |  |  |  |                                                                                                                   |
| Potassium     | ppm           | 0           |  |  |  | condition of the oil is acceptable for                                                                            |
|               |               |             |  |  |  | the time in service.                                                                                              |
| WEAR N        |               |             |  |  |  |                                                                                                                   |
| -             |               |             |  |  |  |                                                                                                                   |
| Iron          | ppm           | 68          |  |  |  |                                                                                                                   |
| Copper        | ppm           | 1           |  |  |  |                                                                                                                   |
| Lead          | ppm           | 0           |  |  |  |                                                                                                                   |
| Tin           | ppm           | 0           |  |  |  |                                                                                                                   |
| Aluminum      | ppm           | 1           |  |  |  |                                                                                                                   |
| Chromium      | ppm           | 0           |  |  |  |                                                                                                                   |
| Molybdenum    | ppm           | 0           |  |  |  |                                                                                                                   |
| Nickel        | ppm           | 0           |  |  |  |                                                                                                                   |
| Titanium      | ppm           | 0           |  |  |  |                                                                                                                   |
| Silver        | ppm           | 0           |  |  |  |                                                                                                                   |
| Manganese     | ppm           | 3           |  |  |  |                                                                                                                   |
| Vanadium      | ppm           | 0           |  |  |  |                                                                                                                   |
| VOLVO         |               |             |  |  |  |                                                                                                                   |
| ADDITI)       | VES           |             |  |  |  |                                                                                                                   |
| Calcium       | ppm           | 6           |  |  |  | -                                                                                                                 |
| Magnesium     | ppm           | 0           |  |  |  |                                                                                                                   |
| Zinc          | ppm           | 68          |  |  |  |                                                                                                                   |
| Phosphorus    | ppm           | <b>774</b>  |  |  |  |                                                                                                                   |
| Barium        | ppm           | <b>1</b> 7  |  |  |  |                                                                                                                   |
| Boron         | ppm           | 59          |  |  |  |                                                                                                                   |
|               |               |             |  |  |  |                                                                                                                   |

## **CONSTRUCTION EQUIPMENT**

GRAPHS

VOLVO

Report Id: VOLVO6241 [WUSCAR] 06024162 (Generated: 12/05/2023 16:32:52) Rev: 1

Contact/Location: ALISON HARGRODER - VOLVO6241