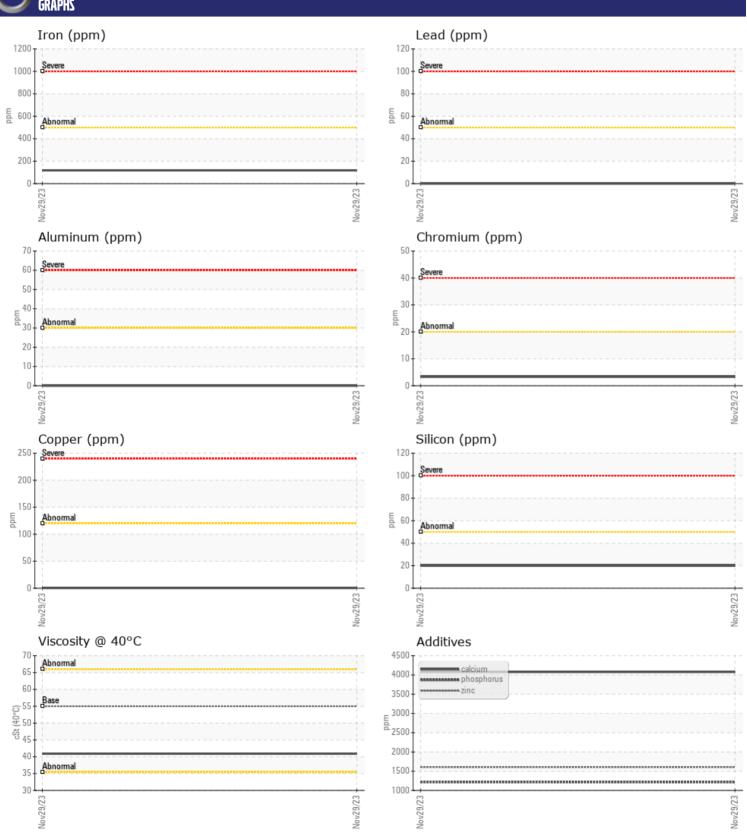

# CONSTRUCTION EQUIPMENT X18061 NUCOR VOLVO L110H 632460 - FRONT AXLE

Sample No: VCP433783

Oil Type: VOLVO WB 102

Job No: X18061 NUCOR

| VOLVO          |             |               |      |  |
|----------------|-------------|---------------|------|--|
|                | INFORMATION | l             |      |  |
| Sample Number  | •           | VCP433783     | <br> |  |
| Sample Date    |             | 29 Nov 2023   | <br> |  |
| Machine Hours  |             | 994           | <br> |  |
| Oil Hours      |             | 0             | <br> |  |
| Oil Changed    |             | Changed       | <br> |  |
| Sample Status  |             | NORMAL        | <br> |  |
|                |             |               |      |  |
| OIL CONE       | DITION      |               |      |  |
| Visc @ 40°C    | cSt         | <b>40.9</b>   | <br> |  |
| VISC @ 40 C    | CSI         | 40.5          | <br> |  |
| VOLVO          |             |               |      |  |
| CONTAM         | INATION     |               |      |  |
| Water          | %           | NEG           | <br> |  |
| Silicon        | ppm         | ■20           | <br> |  |
| Sodium         | ppm         | <b>10</b>     | <br> |  |
| Potassium      | ppm         | <b>■</b> 0    | <br> |  |
|                |             |               |      |  |
| WEAR M         | ETALC       |               |      |  |
| _              | CIAT7       |               |      |  |
| Iron           | ppm         | <b>118</b>    | <br> |  |
| Copper         | ppm         | <b></b>       | <br> |  |
| Lead           | ppm         | ■0            | <br> |  |
| Tin            | ppm         | ■0            | <br> |  |
| Aluminum       | ppm         | ■0            | <br> |  |
| Chromium       | ppm         | <b>■</b> 3    | <br> |  |
| Molybdenum     | ppm         | <b>1</b> 3    | <br> |  |
| Nickel         | ppm         | ■0            | <br> |  |
| Titanium       | ppm         | 0             | <br> |  |
| Silver         | ppm         | 0             | <br> |  |
| Manganese      | ppm         | <b>10</b>     | <br> |  |
| Vanadium       | ppm         | 0             | <br> |  |
| VOLVO          |             |               |      |  |
| <b>ADDITIV</b> | ES          |               |      |  |
| Calcium        | ppm         | <b>4078</b>   | <br> |  |
| Magnesium      | ppm         | ■ 10          | <br> |  |
| Zinc           | ppm         | <b>■</b> 1606 | <br> |  |
| Phosphorus     | ppm         | 1218          | <br> |  |
| Barium         | ppm         | <b>0</b>      | <br> |  |
| Boron          | ppm         | <b>■</b> 132  | <br> |  |
| 20.011         | PPIII       |               |      |  |

### Diagnosis

Resample at the next service interval to monitor. Please note that this is a corrected copy for data entry updates to update oil type.All component wear rates are normal. There is no indication of any contamination in the oil. The condition of the oil is acceptable for the time in service.