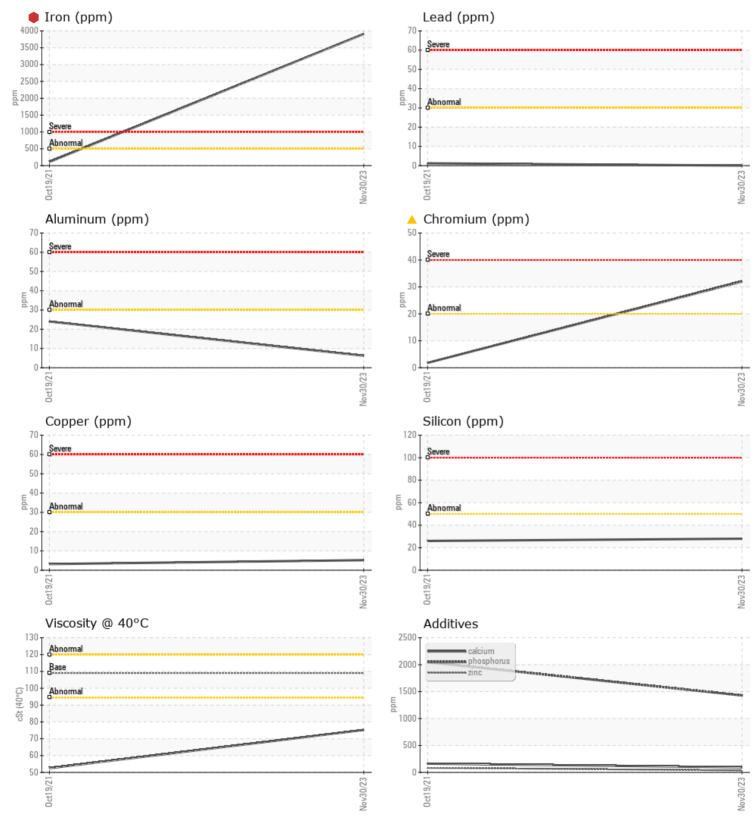

Calcium

Zinc

Barium

Boron

Magnesium

Phosphorus

VOLV

|               | . INFURMATIU |             |             |      |
|---------------|--------------|-------------|-------------|------|
| Sample Number |              | VCP409435   | VCP336446   | <br> |
| Sample Date   |              | 30 Nov 2023 | 19 Oct 2021 | <br> |
| Machine Hours |              | 4717        | 0           | <br> |
| Oil Hours     |              | 0           | 0           | <br> |
| Oil Changed   |              | N/A         | N/A         | <br> |
| Sample Status |              | SEVERE      | NORMAL      | <br> |
|               |              |             |             |      |
| OIL CON       | DITION       |             |             | <br> |
| Visc @ 40°C   | cSt          | 75.2        | 52.5        | <br> |
|               |              |             |             |      |
| CONTAM        | MINATION     |             |             |      |
| Water         | %            | 0.133       | NEG         | <br> |
| Silicon       | ppm          | 28          | 26          | <br> |
| Sodium        | ppm          | ■1          | 7           | <br> |
| Potassium     | ppm          | 0           | 1           | <br> |
|               |              |             |             |      |
| WEAR N        | METALS       |             |             |      |
| Iron          | ppm          | • 3910      | 110         | <br> |
| Copper        | ppm          | 5           | 3           | <br> |
| Lead          | ppm          | 0           | 1           | <br> |
| Tin           | ppm          | 0           | <b></b> <1  | <br> |
| Aluminum      | ppm          | 6           | 24          | <br> |
| Chromium      | ppm          | <b>A</b> 32 | 2           | <br> |
| Molybdenum    | ppm          | 6           | 5           | <br> |
| Nickel        | ppm          | 5           | <b></b> <1  | <br> |
| Titanium      | ppm          | 0           | 0           | <br> |
| Silver        | ppm          | 0           | <1          | <br> |
| Manganese     | ppm          | 44          | 4           | <br> |
| Vanadium      | ppm          | 0           | 0           | <br> |
|               |              |             |             |      |

## Diagnosis

We recommend that you drain the oil from the component if this has not already been done. We advise that you inspect for the source(s) of wear. We recommend an early resample to monitor this condition.Gear wear is indicated. There is no indication of any contamination in the oil. The oil is no longer serviceable as a result of the abnormal and/or severe wear.

## **CONSTRUCTION EQUIPMENT**

GRAPHS

VOLVO

Report Id: VOLVO8882 [WUSCAR] 06024167 (Generated: 12/06/2023 11:55:10) Rev: 1

Contact/Location: KYLE RATLIFFE - VOLVO8882