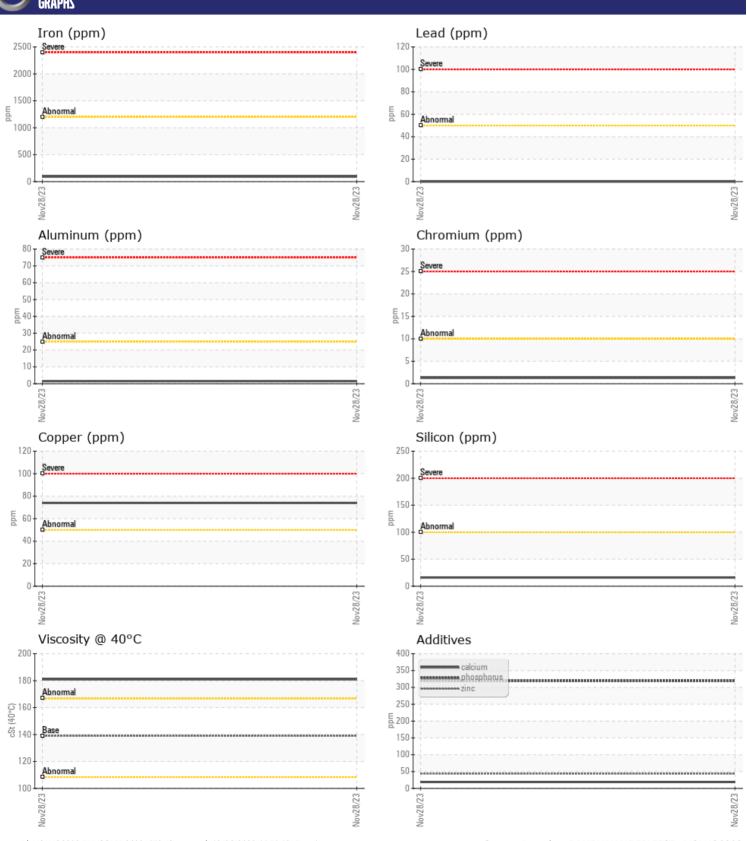

# CONSTRUCTION EQUIPMENT RA88 VOLVO EC200E 314983 - SWING DRIVE

Sample No: VCP374200

Oil Type: VOLVO PREMIUM GEAR OIL 80W-90 GL-5

Job No: RA88

| ZAMPI F        | INFORMATION   |             |  |  |  |
|----------------|---------------|-------------|--|--|--|
|                | INI ONIMATION |             |  |  |  |
| Sample Number  |               | VCP374200   |  |  |  |
| Sample Date    |               | 28 Nov 2023 |  |  |  |
| Machine Hours  |               | 534         |  |  |  |
| Oil Hours      |               | 500         |  |  |  |
| Oil Changed    |               | Changed     |  |  |  |
| Sample Status  |               | NORMAL      |  |  |  |
| VOLVO          |               |             |  |  |  |
| OIL CONDITION  |               |             |  |  |  |
| Visc @ 40°C    | cSt           | <b>181</b>  |  |  |  |
| VOLVO          |               |             |  |  |  |
| COLVO          | INATION       |             |  |  |  |
|                |               |             |  |  |  |
| Water          | %             | NEG         |  |  |  |
| Silicon        | ppm           | <b>16</b>   |  |  |  |
| Sodium         | ppm           | ■0          |  |  |  |
| Potassium      | ppm           | <b></b>     |  |  |  |
|                |               |             |  |  |  |
| WEAR M         | ETALS         |             |  |  |  |
| Iron           | ppm           | <b>9</b> 3  |  |  |  |
| Copper         | ppm           | <b>1</b> 74 |  |  |  |
| Lead           |               | ■0          |  |  |  |
| Tin            | ppm           | ■0          |  |  |  |
| Aluminum       | ppm           | <b>■</b> 2  |  |  |  |
| Chromium       | ppm           | ■2<br>■1    |  |  |  |
| Molybdenum     | ppm           | ■ <1        |  |  |  |
| Nickel         | ppm           | ■<1<br>■<1  |  |  |  |
| Titanium       | ppm           | 0           |  |  |  |
| Silver         | ppm           | 0           |  |  |  |
| Manganese      | ppm           | ■4          |  |  |  |
| _              | ppm           | 0           |  |  |  |
| Vanadium       | ppm           | U           |  |  |  |
| VOLVO          |               |             |  |  |  |
| <b>ADDITIV</b> | ES            |             |  |  |  |
| Calcium        | ppm           | <b>1</b> 9  |  |  |  |
| Magnesium      | ppm           | <u> </u>    |  |  |  |
| Zinc           | ppm           | <u></u> 44  |  |  |  |
| Phosphorus     | ppm           | <b>319</b>  |  |  |  |
| Barium         | ppm           | <b>6</b>    |  |  |  |
| Boron          | ppm           | ■0          |  |  |  |
|                | PP            |             |  |  |  |

### Diagnosis

The oil change at the time of sampling has been noted. Resample at the next service interval to monitor. Metal levels are typical for a new component breaking in. There is no indication of any contamination in the oil. The condition of the oil is acceptable for the time in service.