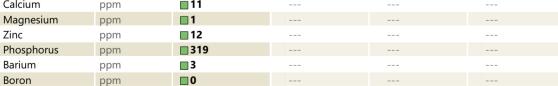

#### SAMPLE INFORMATION VCP374199 Sample Number Sample Date 28 Nov 2023 Machine Hours 534 Oil Hours 500 Oil Changed Changed NORMAL Sample Status **OIL CONDITION** Visc @ 40°C cSt 177 CONTAMINATION Water % NEG Silicon 14 ppm Sodium **||** <1 ppm Potassium ppm 6 WEAR METALS 436 Iron ppm Copper ppm 1 Lead ppm 0 🔲 Tin ppm 0 🔲 Aluminum ppm 2 Chromium 8 🔲 ppm Molybdenum ppm 2 Nickel ■ <1 ppm Titanium <1 ppm Silver 0 ppm Manganese ppm 10 Vanadium ppm 0 01 **ADDITIVES** Calcium 11 ppm