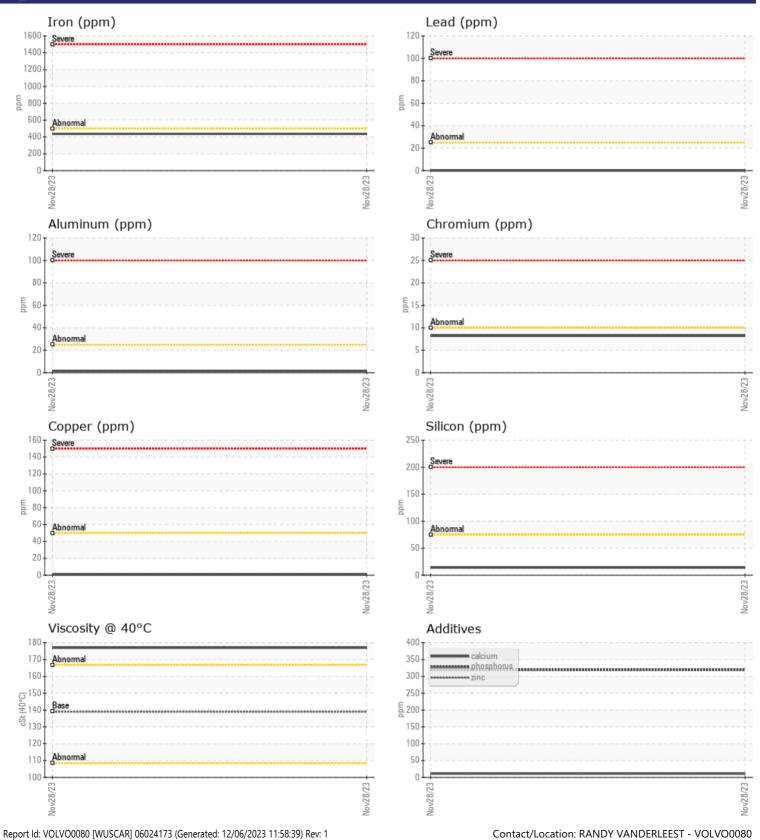

METALS 436 Iron ppm Copper ppm 1 Lead ppm 0 🔲 Tin ppm 0 🔲 Aluminum ppm 2 Chromium 8 🔲 ppm Molybdenum ppm 2 Nickel ■ <1 ppm Titanium <1 ppm Silver 0 ppm Manganese ppm 10 Vanadium ppm 0 01 **ADDITIVES** Calcium 11 ppm





#### HOUSBY HEAVY EQUIPMENT, LLC

4410 SE 4 MILE DR ANKENY, IA US 50021 Contact: RANDY VANDERLEEST rvanderleest@housby.com T: F: (515)964-2865

### Diagnosis

Resample at the next service interval to monitor.All component wear rates are normal. There is no indication of any contamination in the oil. The condition of the oil is acceptable for the time in service.

| Depot:       | VOLVO0080     |
|--------------|---------------|
| Unique No:   | 10768673      |
| Signed:      | Don Baldridge |
| Report Date: | 06 Dec 2023   |

# **CONSTRUCTION EQUIPMENT**



GRAPHS

VOLVO



Page 2 of 2