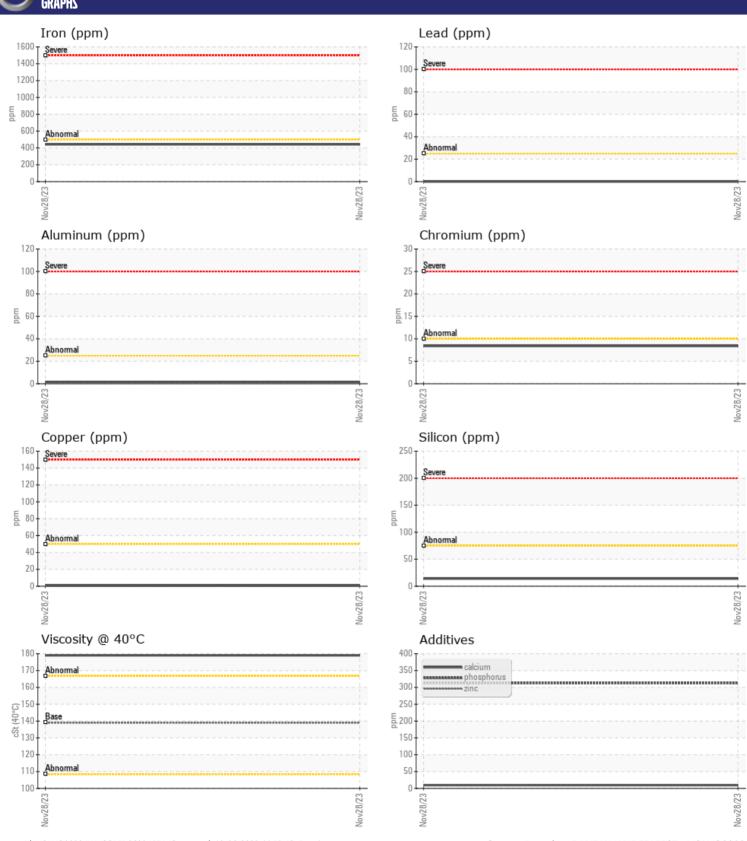

## **CONSTRUCTION EQUIPMENT**

RA88 VOLVO EC200E 314983 - REAR RIGHT FINAL DRIVE

Sample No: VCP374191

Oil Type: VOLVO PREMIUM GEAR OIL 80W-90 GL-5

Job No: RA88

| VOLVO         |             |               |      |  |
|---------------|-------------|---------------|------|--|
| SAMPLE        | INFORMATION |               |      |  |
| Sample Number | •           | VCP374191     | <br> |  |
| Sample Date   |             | 28 Nov 2023   | <br> |  |
| Machine Hours |             | 534           | <br> |  |
| Oil Hours     |             | 500           | <br> |  |
| Oil Changed   |             | Changed       | <br> |  |
| Sample Status |             | NORMAL        | <br> |  |
|               |             |               |      |  |
| OIL CON       | DITION      |               |      |  |
| Visc @ 40°C   | cSt         | <b>179</b>    | <br> |  |
| CONTAN        | MINATION    |               |      |  |
| Water         | %           | NEG           | <br> |  |
| Silicon       | ppm         | <b>14</b>     | <br> |  |
| Sodium        | ppm         |               | <br> |  |
| Potassium     | ppm         | <u></u>       | <br> |  |
|               |             |               |      |  |
| WEAR N        | METALS      |               |      |  |
| Iron          | ppm         | <b>442</b>    | <br> |  |
| Copper        | ppm         | <b>■&lt;1</b> | <br> |  |
| Lead          | ppm         | <b>0</b>      | <br> |  |
| Tin           | ppm         | <b>■</b> 0    | <br> |  |
| Aluminum      | ppm         | <b>2</b>      | <br> |  |
| Chromium      | ppm         | <b>■8</b>     | <br> |  |
| Molybdenum    | ppm         | <b>2</b>      | <br> |  |
| Nickel        | ppm         | <b>■&lt;1</b> | <br> |  |
| Titanium      | ppm         | <1            | <br> |  |
| Silver        | ppm         | 0             | <br> |  |
| Manganese     | ppm         | <b>10</b>     | <br> |  |
| Vanadium      | ppm         | 0             | <br> |  |
|               |             |               |      |  |
| ADDITIV       | ZES         |               |      |  |
| Calcium       | ppm         | <b>10</b>     | <br> |  |
| Magnesium     | ppm         | <b>1</b>      | <br> |  |
| Zinc          | ppm         | <b>11</b>     | <br> |  |
| Phosphorus    | ppm         | ■313          | <br> |  |
| Barium        | ppm         | ■3            | <br> |  |
| _             |             |               |      |  |