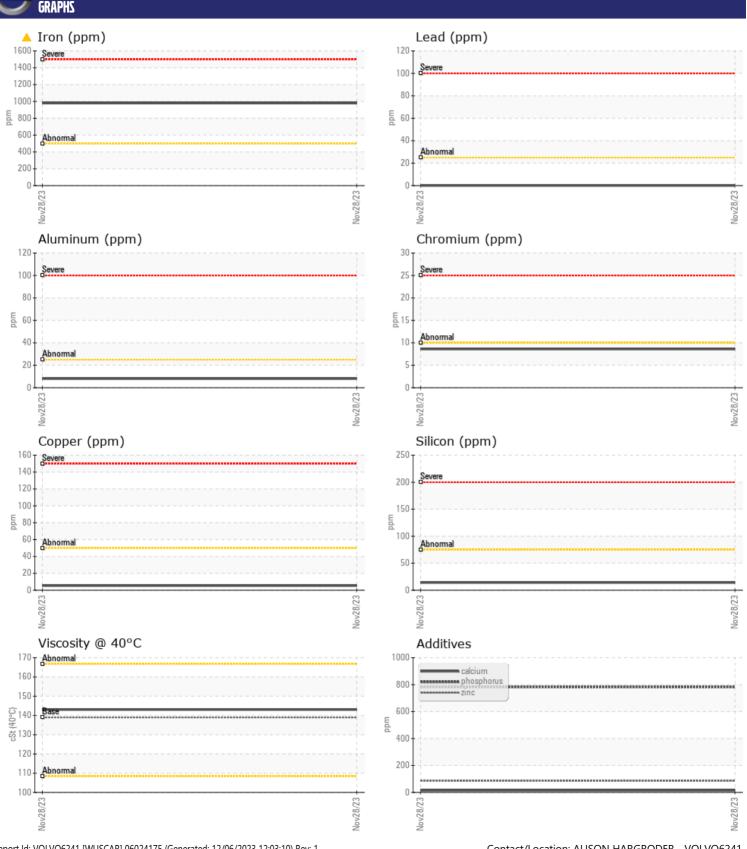

Sample No: VCP404808

Oil Type: VOLVO PREMIUM GEAR OIL 80W-90 GL-5

**Job No:** X13689

| VOLVO CAMPIE  | INFORMATIO       | N             |         |      |
|---------------|------------------|---------------|---------|------|
|               | . IIVI OMPIATIOI |               | <u></u> |      |
| Sample Number |                  | VCP404808     |         | <br> |
| Sample Date   |                  | 28 Nov 2023   |         | <br> |
| Machine Hours |                  | 468           |         | <br> |
| Oil Hours     |                  | 468           |         | <br> |
| Oil Changed   |                  | Changed       |         | <br> |
| Sample Status |                  | ABNORMAL      |         | <br> |
| VOLVO         |                  |               |         |      |
| OIL CON       | DITION           |               |         |      |
| Visc @ 40°C   | cSt              | <b>143</b>    |         | <br> |
|               |                  |               |         |      |
| VOLVO         |                  |               |         |      |
| CONTAN        | MINATION         |               |         |      |
| Water         | %                | ■ 0.087       |         | <br> |
| Silicon       | ppm              | <b>14</b>     |         | <br> |
| Sodium        | ppm              | <b>5</b>      |         | <br> |
| Potassium     | ppm              | <b>2</b>      |         | <br> |
|               |                  |               |         |      |
| VOLVO         | AFTAL C          |               |         |      |
| WEAR N        | JE I ALS         |               |         |      |
| Iron          | ppm              | <u> </u>      |         | <br> |
| Copper        | ppm              | ■5            |         | <br> |
| Lead          | ppm              | ■0            |         | <br> |
| Tin           | ppm              | <b>■</b> 0    |         | <br> |
| Aluminum      | ppm              | ■8            |         | <br> |
| Chromium      | ppm              | <b>■</b> 9    |         | <br> |
| Molybdenum    | ppm              | <b>■&lt;1</b> |         | <br> |
| Nickel        | ppm              | <b>1</b>      |         | <br> |
| Titanium      | ppm              | 3             |         | <br> |
| Silver        | ppm              | 0             |         | <br> |
| Manganese     | ppm              | <b>23</b>     |         | <br> |
| Vanadium      | ppm              | 0             |         | <br> |
|               |                  |               |         |      |
| ADDITIV       | /ES              |               |         |      |
| Calcium       | _                | <b>1</b> 5    |         | <br> |
| Magnesium     | ppm              | <b>2</b>      |         | <br> |
| Zinc          | ppm              | ■2<br>■86     |         | <br> |
| Phosphorus    | ppm              | ■ 783         |         | <br> |
| Barium        | ppm              | ■ 783<br>■ 44 |         | <br> |
|               | ppm              |               |         |      |
| Boron         | ppm              | ■82           |         | <br> |

## Diagnosis

The oil change at the time of sampling has been noted. No corrective action is recommended at this time. Resample at the next service interval to monitor. Gear wear is indicated. All other metal levels are typical for a new component breaking in. There is no indication of any contamination in the oil. The condition of the oil is acceptable for the time in service.