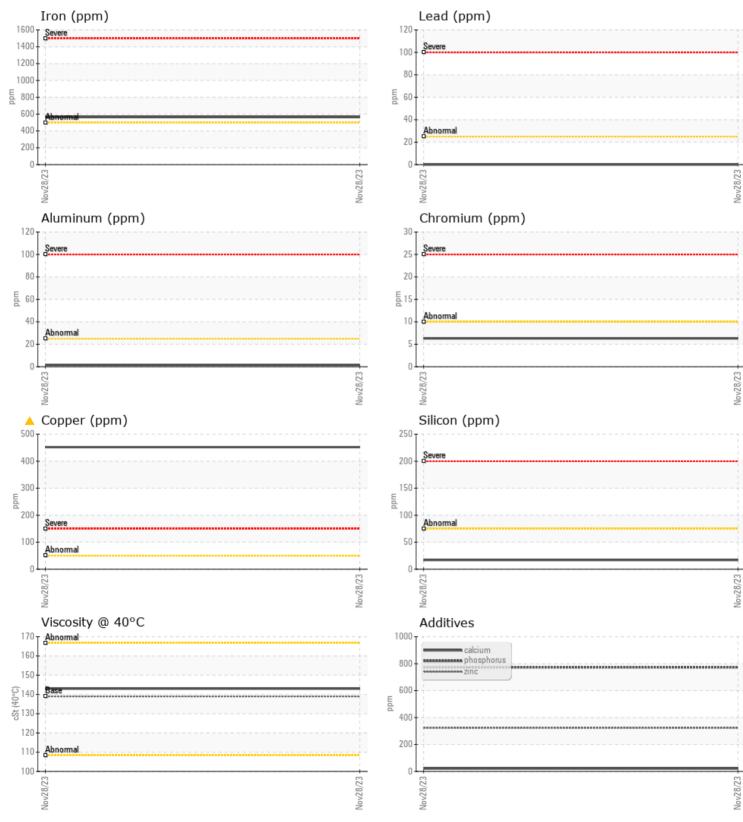

Boron

Magnesium

Phosphorus

| Sample Number | -   | VCP399222   |  |  |  |  |
|---------------|-----|-------------|--|--|--|--|
| Sample Date   |     | 28 Nov 2023 |  |  |  |  |
| Machine Hours |     | 468         |  |  |  |  |
| Oil Hours     |     | 468         |  |  |  |  |
| Oil Changed   |     | Changed     |  |  |  |  |
| Sample Status |     | ABNORMAL    |  |  |  |  |
|               |     |             |  |  |  |  |
| OIL CONDITION |     |             |  |  |  |  |
| Visc @ 40°C   | cSt | <b>143</b>  |  |  |  |  |
|               |     |             |  |  |  |  |
| CONTAMINATION |     |             |  |  |  |  |
| Water         | %   | NEG         |  |  |  |  |
| Silicon       | ppm | <b>17</b>   |  |  |  |  |
| Sodium        | ppm | 9           |  |  |  |  |
| Potassium     | ppm | 2           |  |  |  |  |
|               |     |             |  |  |  |  |
| WEAR METALS   |     |             |  |  |  |  |
| Iron          | ppm | 564         |  |  |  |  |
| Copper        | ppm | <u> </u>    |  |  |  |  |
| Lead          | ppm | 0           |  |  |  |  |
| Tin           | ppm | 0           |  |  |  |  |
| Aluminum      | ppm | 2           |  |  |  |  |
| Chromium      | ppm | 6           |  |  |  |  |
| Molybdenum    | ppm | 2           |  |  |  |  |
| Nickel        | ppm | <b>□</b> <1 |  |  |  |  |
| Titanium      | ppm | 2           |  |  |  |  |
| Silver        | ppm | 0           |  |  |  |  |
| Manganese     | ppm | <b>1</b> 9  |  |  |  |  |
| Vanadium      | ppm | 0           |  |  |  |  |

| Depot:       | VOLVO6241     |
|--------------|---------------|
| Unique No:   | 10768676      |
| Signed:      | Don Baldridge |
| Report Date: | 06 Dec 2023   |

21

2 🔲

323

773

36

79

Contact/Location: ALISON HARGRODER - VOLVO6241