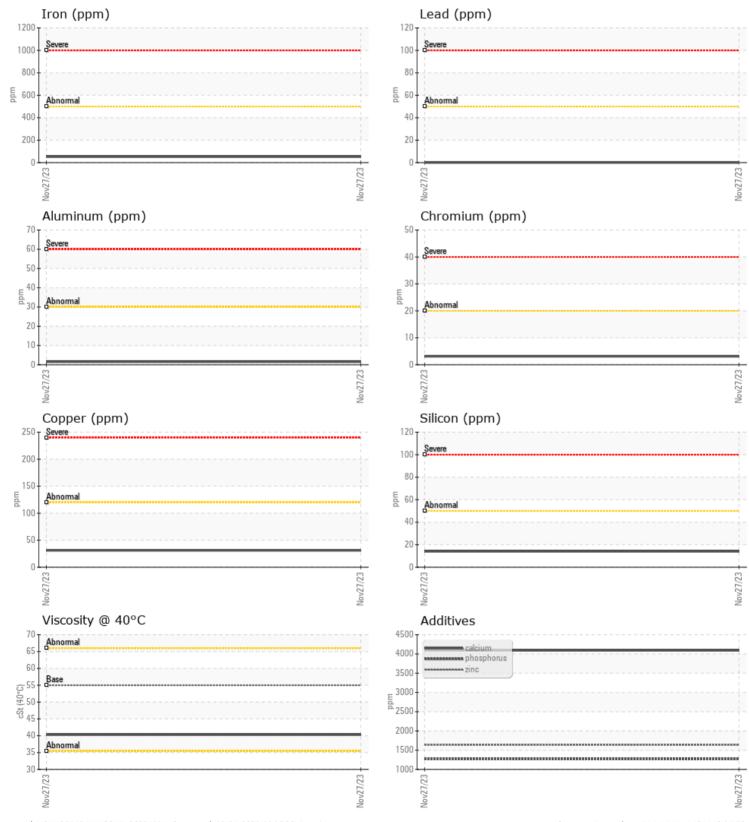

ppm

ppm

|               | E INFORMATIO | N           |      |   |
|---------------|--------------|-------------|------|---|
|               |              |             | <br> | - |
| Sample Number |              | VCP434532   | <br> |   |
| Sample Date   |              | 27 Nov 2023 | <br> |   |
| Machine Hours |              | 1008        | <br> |   |
| Oil Hours     |              | 1008        | <br> |   |
| Oil Changed   |              | Changed     | <br> |   |
| Sample Status |              | NORMAL      | <br> |   |
|               |              |             |      |   |
| OIL CON       | DITION       |             |      |   |
| Visc @ 40°C   | cSt          | <b>40.3</b> | <br> |   |
| VOLVO         |              |             |      |   |
| CONTAN        | MINATION     |             |      |   |
| Water         | %            | NEG         | <br> |   |
| Silicon       | ppm          | <b>1</b> 4  | <br> |   |
| Sodium        | ppm          | 8           | <br> |   |
| Potassium     | ppm          | 3           | <br> |   |
|               |              |             |      |   |
| VOLVO         | AFTALS       |             |      |   |
| WEAR N        | METALS       |             |      |   |
| Iron          | ppm          | 52          | <br> |   |
| Copper        | ppm          | ■31         | <br> |   |
| Lead          | ppm          | 0           | <br> |   |
| Tin           | ppm          | 3           | <br> |   |
| Aluminum      | ppm          | 2           | <br> |   |
| Chromium      | ppm          | 3           | <br> |   |
| Molybdenum    | ppm          | 3           | <br> |   |
| Nickel        | ppm          | <b>□</b> <1 | <br> |   |
| Titanium      | ppm          | 0           | <br> |   |
| Silver        | ppm          | 0           | <br> |   |
| Manganese     | ppm          | 8           | <br> |   |
| Vanadium      | ppm          | 0           | <br> |   |
|               |              |             |      |   |
|               | VES          |             | <br> |   |
| Calcium       | ppm          | 4091        | <br> |   |
| Magnesium     | ppm          | 13          | <br> |   |
| Zinc          |              | 1638        | <br> |   |
|               | ppm          | 1030        | <br> |   |

## **CONSTRUCTION EQUIPMENT**

GRAPHS

VOLVO

Report Id: VOLVO8770 [WUSCAR] 06024184 (Generated: 12/05/2023 11:36:36) Rev: 1