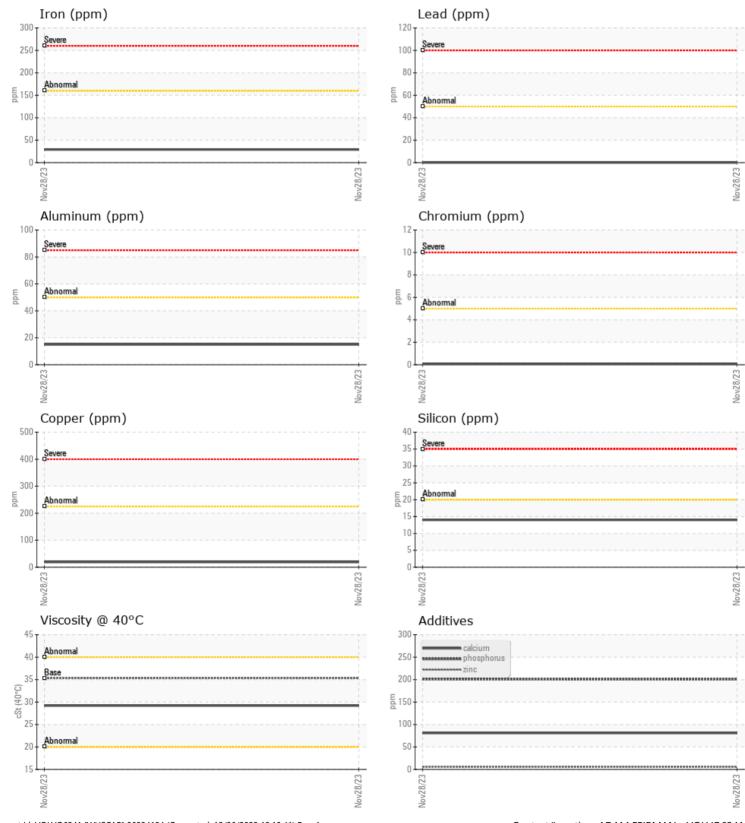

Job No:

Barium

Boron

X13679

|               | E INFORMATION | I _           |      |                            |
|---------------|---------------|---------------|------|----------------------------|
| Sample Number |               | VCP399218     | <br> |                            |
| Sample Date   |               | 28 Nov 2023   | <br> | <br>SCOTT EQUIPMENT COMP   |
| Machine Hours |               | 1192          | <br> | <br>100 IDA ROAD           |
| Oil Hours     |               | 1192          | <br> | <br>BROUSSARD, LA          |
| Oil Changed   |               | Changed       | <br> | <br>US 70518               |
| Sample Status |               | NORMAL        | <br> | <br>Contact: ADAM FEIRM    |
|               |               |               |      | afeirman@scottcomp         |
| OIL CON       |               |               |      | T: (337)837-2907           |
| Visc @ 40°C   | cSt           | <b>—</b> 20 2 | <br> | <br>F: (337)837-5116       |
| VISC @ 40 C   | CSL           | 29.2          | <br> |                            |
| VOLVO         |               |               |      | Diagnosis                  |
| CONTAI        | MINATION      |               |      | Resample at the next       |
| Water         | %             | NEG           | <br> | <br>to monitor.All compo   |
| Silicon       | ppm           | <b>1</b> 4    | <br> | <br>are normal. There is   |
| Sodium        | ppm           | 2             | <br> | <br>any contamination in   |
| Potassium     | ppm           | <b>4</b>      | <br> | <br>condition of the fluic |
|               |               |               |      | for the time in servic     |
| WEAR I        | METALS        |               |      |                            |
| Iron          | ppm           | 29            | <br> |                            |
| Copper        | ppm           | <b>1</b> 9    | <br> |                            |
| Lead          | ppm           | 0             | <br> |                            |
| Tin           | ppm           | 3             | <br> |                            |
| Aluminum      | ppm           | 15            | <br> |                            |
| Chromium      | ppm           | □<1           | <br> |                            |
| Molybdenum    | ppm           | <b>  </b> <1  | <br> |                            |
| Nickel        | ppm           | <b>1</b>      | <br> |                            |
| Titanium      | ppm           | 0             | <br> |                            |
| Silver        | ppm           | 0             | <br> |                            |
| Manganese     | ppm           | 3             | <br> |                            |
| Vanadium      | ppm           | 0             | <br> |                            |
|               |               |               |      |                            |
| ADDITI        | VES           |               | <br> |                            |
| Calcium       | ppm           | 81            | <br> |                            |
| Magnesium     | ppm           | <b>■</b> <1   | <br> |                            |
| Zinc          | ppm           | 6             | <br> |                            |
| Phosphorus    | ppm           | 201           | <br> |                            |

/IPANY LLC - Broussard RMAN

panies.com

xt service interval ponent wear rates s no indication of in the fluid. The uid is acceptable ice.

Depot: VOLVO6241 Unique No: 10768694 Signed: Don Baldridge Report Date: 06 Dec 2023