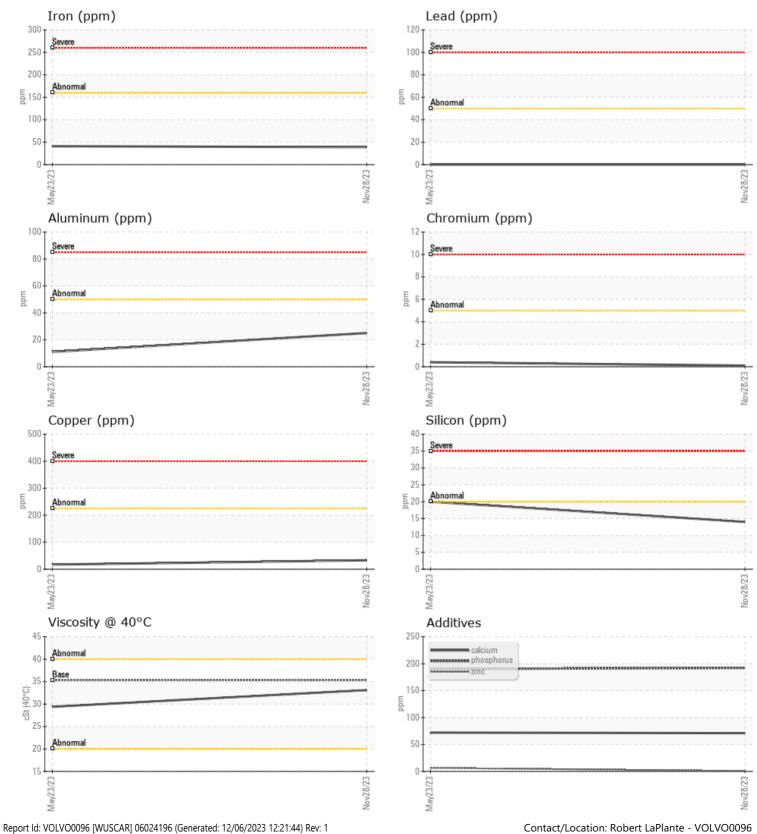

71</b>   | 72          | <br> |
|               |               |             |             |      |

< 1

6

079

190



#### ALTA EQUIPMENT/FLAGLER EQUIPMENT LLC

0601 BOGGY CREEK RD DRLANDO, FL JS 32824 Contact: Robert LaPlante obert.laplante@altg.com 7: (407)508-9736 6: (407)659-8720

### Diagnosis

Resample at the next service interval to monitor.All component wear rates are normal. There is no indication of any contamination in the fluid. The condition of the fluid is acceptable for the time in service.

| Depot:       | VOLVO0096     |  |  |
|--------------|---------------|--|--|
| Unique No:   | 10768696      |  |  |
| Signed:      | Don Baldridge |  |  |
| Report Date: | 06 Dec 2023   |  |  |

**||** <1

**||** <1

192

2 🔲

**74** 

# **CONSTRUCTION EQUIPMENT**



GRAPHS

VOLVO