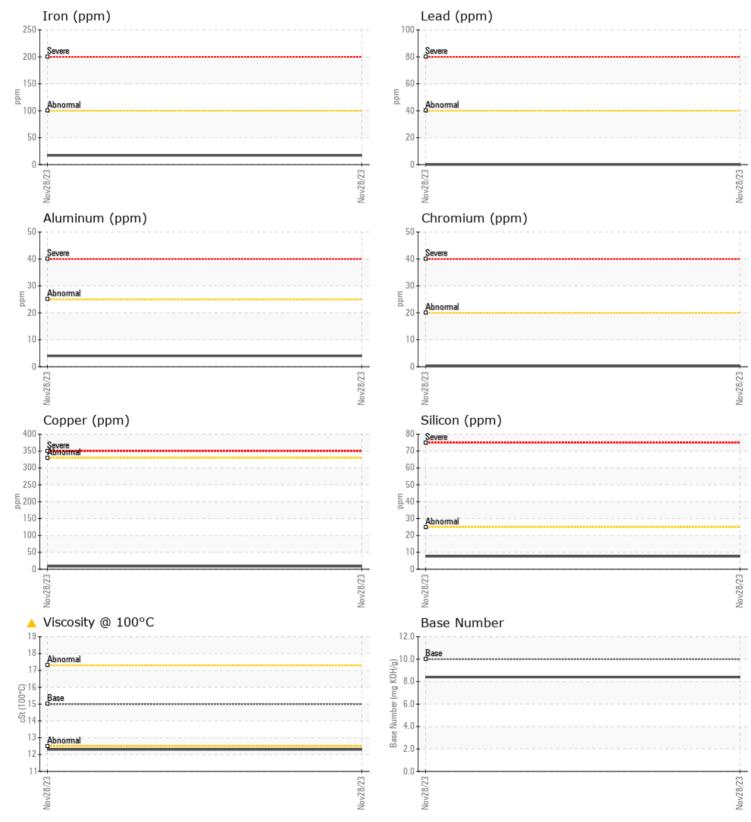

## **CONSTRUCTION EQUIPMENT**

GRAPHS

VOLVO

Report Id: VOLVO8247 [WUSCAR] 06024975 (Generated: 12/11/2023 21:57:56) Rev: 1

Contact/Location: HUGH DOBBS - VOLVO8247