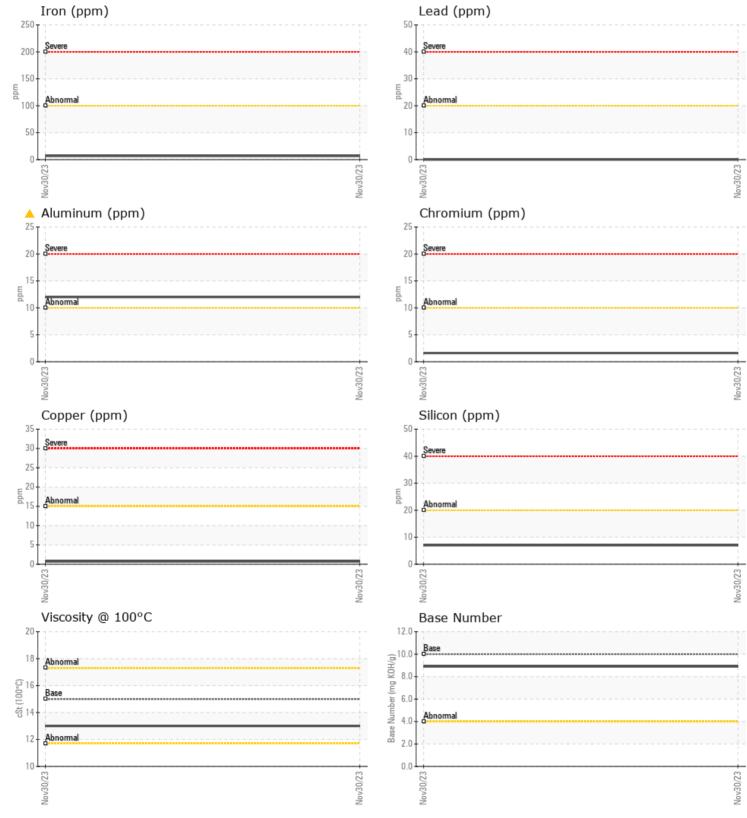

## Diagnosis

Oil and filter change at the time of sampling has been noted. Resample at the next service interval to monitor.The aluminum level is abnormal. All other component wear rates are normal. There is no indication of any contamination in the oil. The BN result indicates that there is suitable alkalinity remaining in the oil. The condition of the oil is acceptable for the time in service.

## **CONSTRUCTION EQUIPMENT**

GRAPHS

VOLVO

Report Id: VOLVO8247 [WUSCAR] 06024976 (Generated: 12/06/2023 17:34:03) Rev: 1

Contact/Location: HUGH DOBBS - VOLVO8247