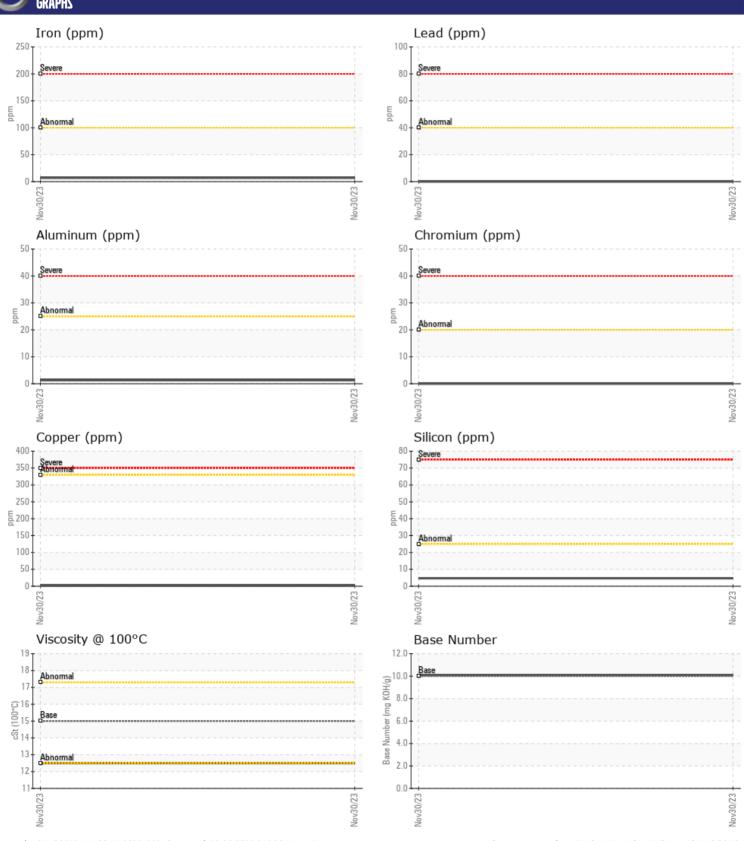

# CONSTRUCTION EQUIPMENT VOLVO A45G 342348 - DIESEL ENGINE

Sample No: VCP421974

Oil Type: VOLVO ULTRA DIESEL ENGINE OIL 15W40 VDS-3

Job No:

| VOLVO            |            |             |      |  |
|------------------|------------|-------------|------|--|
| SAMPLE II        | NFORMATION |             |      |  |
| Sample Number    | -          | VCP421974   | <br> |  |
| Sample Date      |            | 30 Nov 2023 | <br> |  |
| Machine Hours    |            | 4898        | <br> |  |
| Oil Hours        |            | 0           | <br> |  |
| Oil Changed      |            | Changed     | <br> |  |
| Sample Status    |            | NORMAL      | <br> |  |
|                  |            |             |      |  |
| OIL CONDI        | TION       |             |      |  |
| Visc @ 100°C     | cSt        | <b>12.5</b> | <br> |  |
| Base Number (BN) |            | <b>10.1</b> | <br> |  |
| Oxidation (PA)   | %          | 79          | <br> |  |
|                  |            |             |      |  |
| VOLVO            | IATION     |             |      |  |
| CONTAMIN         | -          |             |      |  |
| Water            | %          | NEG         | <br> |  |
| Soot %           | %          | ■ 0.2       | <br> |  |
| Nitration (PA)   | %          | 54          | <br> |  |
| Sulfation (PA)   | %          | 60          | <br> |  |
| Glycol           | %          | NEG         | <br> |  |
| Fuel             | %          | <1.0        | <br> |  |
| Silicon          | ppm        | <b>5</b>    | <br> |  |
| Sodium           | ppm        | <b>■</b> 0  | <br> |  |
| Potassium        | ppm        | <b>2</b>    | <br> |  |
| VOLVO            |            |             |      |  |
| WEAR ME          | TALS       |             |      |  |
| Iron             | ppm        | <b>7</b>    | <br> |  |
| Copper           | ppm        | <b>2</b>    | <br> |  |
| Lead             | ppm        | <b>0</b>    | <br> |  |
| Tin              | ppm        | <b>■</b> 0  | <br> |  |
| Aluminum         | ppm        | <b>1</b>    | <br> |  |
| Chromium         | ppm        | <b>■</b> 0  | <br> |  |
| Molybdenum       | ppm        | <b>45</b>   | <br> |  |
| Nickel           | ppm        | <b>■</b> <1 | <br> |  |
| Titanium         | ppm        | <1          | <br> |  |
| Silver           | ppm        | <b>■</b> 0  | <br> |  |
| Manganese        | ppm        | ■0          | <br> |  |
| Vanadium         | ppm        | 0           | <br> |  |
| VOLVO            |            |             |      |  |
| ADDITIVE:        | 5          |             |      |  |
| Calcium          | ppm        | <b>1653</b> | <br> |  |
| Magnesium        | ppm        | <b>545</b>  | <br> |  |
| Zinc             | ppm        | <b>1134</b> | <br> |  |
| Phosphorus       | ppm        | ■ 988       | <br> |  |
| Barium           | ppm        | <b>■</b> 0  | <br> |  |
| Boron            | ppm        | ■39         | <br> |  |
|                  |            |             |      |  |