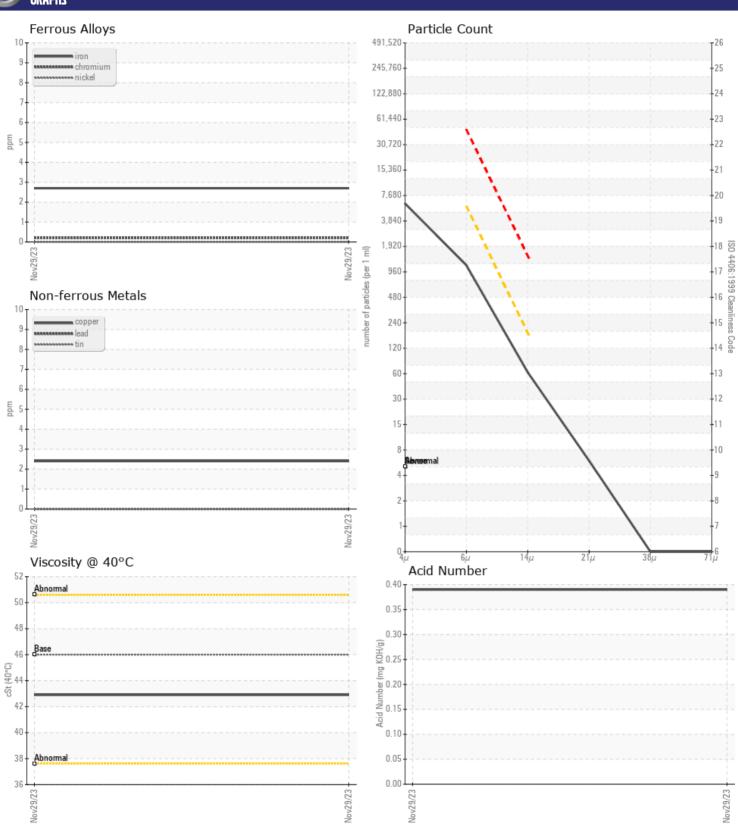

# CONSTRUCTION EQUIPMENT RA117 VOLVO A40G 353251 - HYDRAULIC SYSTEM

Sample No: VCE138304

Oil Type: VOLVO SUPER HYDRAULIC OIL 46

Job No: RA117

| VOLVO             |            |               |      |  |
|-------------------|------------|---------------|------|--|
|                   | NFORMATION |               |      |  |
| Sample Number     |            | VCE138304     | <br> |  |
| Sample Date       |            | 29 Nov 2023   | <br> |  |
| Machine Hours     |            | 2018          | <br> |  |
| Oil Hours         |            | 2000          | <br> |  |
| Oil Changed       |            | Not Changd    | <br> |  |
| Sample Status     |            | NORMAL        | <br> |  |
|                   |            |               |      |  |
| OIL CONDI         | TION       |               |      |  |
| Visc @ 40°C       | cSt        | <b>= 42.0</b> | <br> |  |
|                   |            | <b>42.9</b>   |      |  |
| Acid Number (AN)  | mg KOH/g   | ■ 0.39        | <br> |  |
| VOLVO             |            |               | <br> |  |
| CONTAMI           | NATION     |               |      |  |
| Water             | %          | NEG           | <br> |  |
| Particles >4µm    |            | 5375          | <br> |  |
| Particles >6µm    |            | <b>1006</b>   | <br> |  |
| Particles > 14µm  |            | <b>55</b>     | <br> |  |
| ISO 4406:1999 (c) |            | 20/17/13      | <br> |  |
| Silicon           | ppm        | <b>6</b>      | <br> |  |
| Sodium            | ppm        | <b>2</b>      | <br> |  |
| Potassium         | ppm        | <b>■</b> 0    | <br> |  |
|                   |            |               |      |  |
| WEAR ME           | 7147       |               |      |  |
| _                 |            |               |      |  |
| Iron              | ppm        | <b>3</b>      | <br> |  |
| Copper            | ppm        | <b>2</b>      | <br> |  |
| Lead              | ppm        | <b>0</b>      | <br> |  |
| Tin               | ppm        | <b>0</b>      | <br> |  |
| Aluminum          | ppm        | <b>=</b> <1   | <br> |  |
| Chromium          | ppm        | <b>=</b> <1   | <br> |  |
| Molybdenum        | ppm        | <b>0</b>      | <br> |  |
| Nickel            | ppm        | 0             | <br> |  |
| Titanium          | ppm        | 0             | <br> |  |
| Silver            | ppm        | 0             | <br> |  |
| Manganese         | ppm        | <b>■</b> <1   | <br> |  |
| Vanadium          | ppm        | 0             | <br> |  |
| VOLVO             |            |               |      |  |
| <b>ADDITIVE</b>   |            |               |      |  |
| Calcium           | ppm        | <b>57</b>     | <br> |  |
| Magnesium         | ppm        | ■0            | <br> |  |
| Zinc              | ppm        | <b>408</b>    | <br> |  |
| Phosphorus        | ppm        | ■300          | <br> |  |
| Barium            | ppm        | ■0            | <br> |  |
|                   |            |               |      |  |

## Diagnosis

Resample at the next service interval to monitor. All component wear rates are normal. There is no indication of any contamination in the oil. The amount and size of particulates present in the system are acceptable. The AN level is acceptable for this fluid. The condition of the oil is suitable for further service.

#### GRAPHS