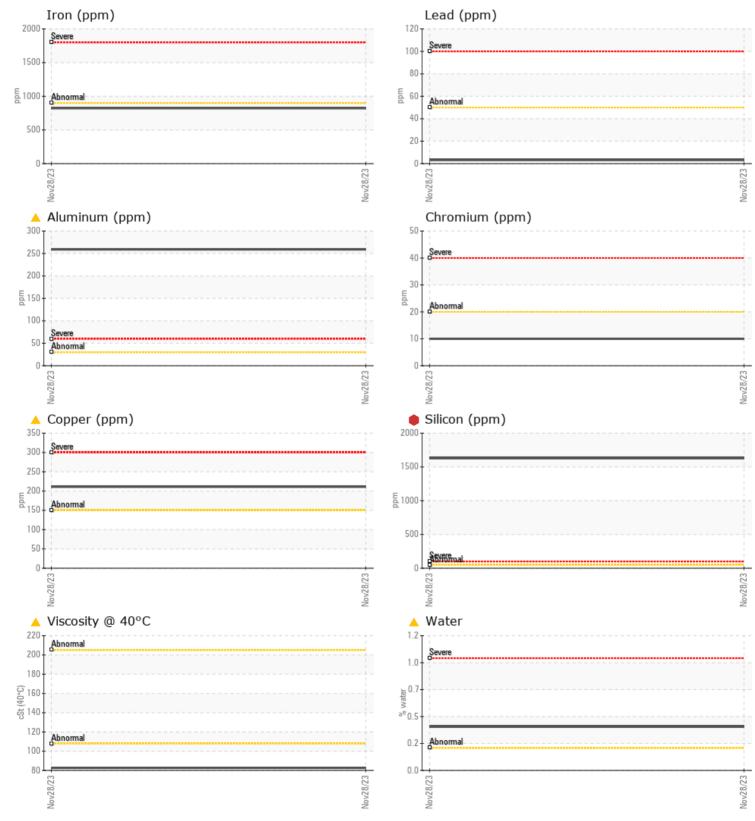

## Diagnosis

We advise that you check all areas where dirt can enter the system. We advise that you check for the source of water entry. The oil change at the time of sampling has been noted. We recommend an early resample to monitor this condition. The copper level is abnormal. All other component wear rates are normal. Elemental levels of silicon (Si) and aluminum (Al) indicate aluminasilicate (coarse dirt) ingress. There is a moderate concentration of water present in the oil. The oil viscosity is lower than normal. The oil is no longer serviceable due to the presence of contaminants.

## **CONSTRUCTION EQUIPMENT**

GRAPHS

VOLVO

Report Id: VOLVO8247 [WUSCAR] 06025431 (Generated: 12/08/2023 16:37:47) Rev: 1

Contact/Location: HUGH DOBBS - VOLVO8247