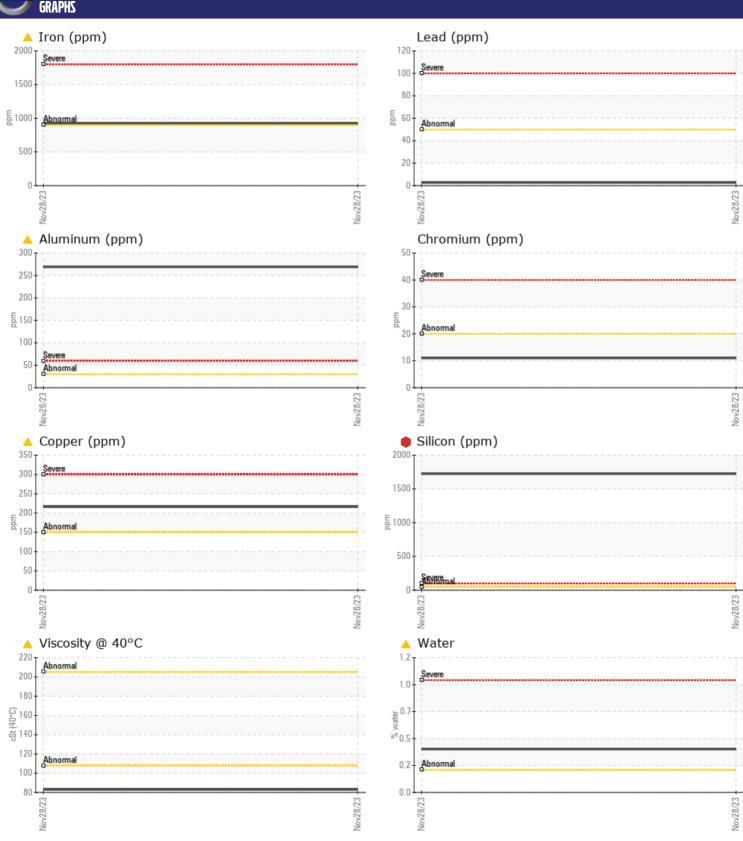

### Diagnosis

We advise that you check all areas where dirt can enter the system. We advise that you check for the source of water entry. The oil change at the time of sampling has been noted. We recommend an early resample to monitor this condition. Bearing and/or gear wear is indicated. Elemental levels of silicon (Si) and aluminum (Al) indicate aluminasilicate (coarse dirt) ingress. There is a moderate concentration of water present in the oil. The oil viscosity is lower than normal. Confirm oil type. The oil is no longer serviceable due to the presence of contaminants.