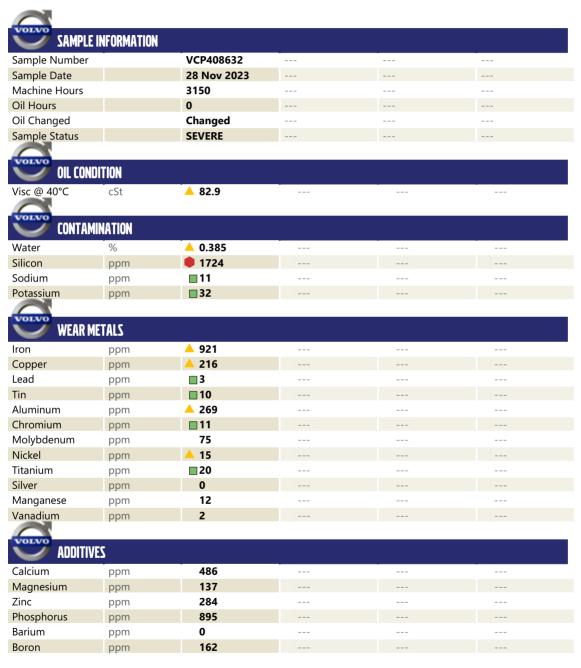

### Diagnosis

We advise that you check all areas where dirt can enter the system. We advise that you check for the source of water entry. The oil change at the time of sampling has been noted. We recommend an early resample to monitor this condition. Bearing and/or gear wear is indicated. Elemental levels of silicon (Si) and aluminum (Al) indicate aluminasilicate (coarse dirt) ingress. There is a moderate concentration of water present in the oil. The oil viscosity is lower than normal. Confirm oil type. The oil is no longer serviceable due to the presence of contaminants.