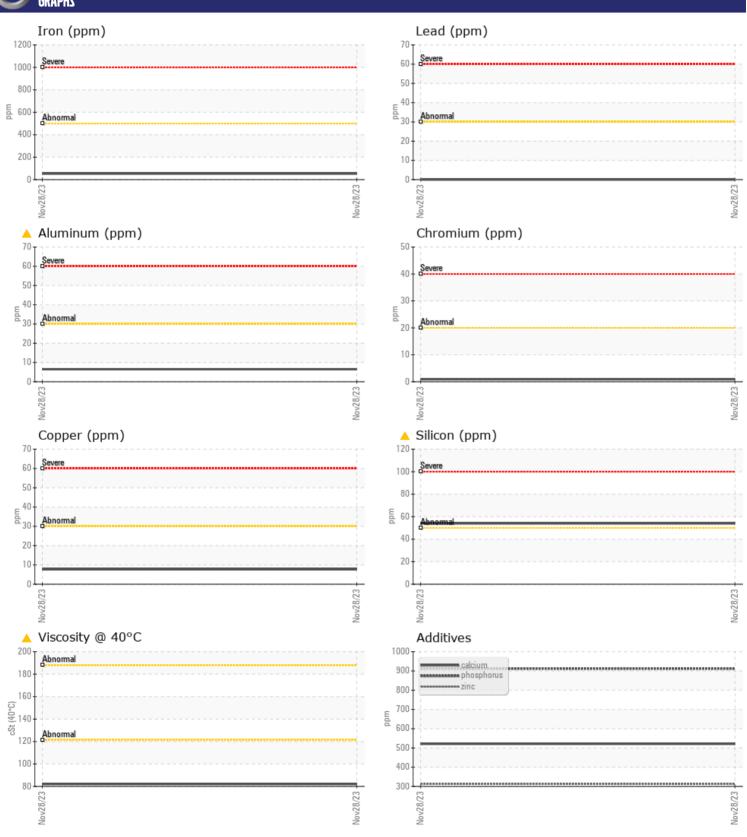

# CONSTRUCTION EQUIPMENT RS0036083 VOLVO A25G 752018 - DROP BOX

Sample No: VCP408626

Oil Type: COWIN 80W90

Job No: RS0036083

| VOLVO          |             |                                                |      |  |
|----------------|-------------|------------------------------------------------|------|--|
| SAMPLE         | INFORMATION | l                                              |      |  |
| Sample Number  | _           | VCP408626                                      | <br> |  |
| Sample Date    |             | 28 Nov 2023                                    | <br> |  |
| Machine Hours  |             | 3150                                           | <br> |  |
| Oil Hours      |             | 0                                              | <br> |  |
| Oil Changed    |             | Changed                                        | <br> |  |
| Sample Status  |             | ABNORMAL                                       | <br> |  |
| VOLVO          |             |                                                |      |  |
| OIL CON        | DITION      |                                                |      |  |
| Visc @ 40°C    | cSt         | <u>▲</u> 82.1                                  | <br> |  |
| Visc @ 40 C    | CSt         | <u> </u>                                       | <br> |  |
| VOLVO          |             |                                                |      |  |
| CONTAM         | IINATION    |                                                |      |  |
| Water          | %           | NEG                                            | <br> |  |
| Silicon        | ppm         | <u></u> 4 54 − 54 − 54 − 54 − 54 − 54 − 54 − 5 | <br> |  |
| Sodium         | ppm         | <b>1</b>                                       | <br> |  |
| Potassium      | ppm         | <b>2</b>                                       | <br> |  |
|                |             |                                                |      |  |
| WEAR M         | IETAI C     |                                                |      |  |
| _              |             |                                                |      |  |
| Iron           | ppm         | <b>■53</b>                                     | <br> |  |
| Copper         | ppm         | <b>■8</b>                                      | <br> |  |
| Lead           | ppm         | 0                                              | <br> |  |
| Tin            | ppm         | <b></b>                                        | <br> |  |
| Aluminum       | ppm         | <u> 6</u>                                      | <br> |  |
| Chromium       | ppm         | <b>■</b> <1                                    | <br> |  |
| Molybdenum     | ppm         | 84                                             | <br> |  |
| Nickel         | ppm         | <b>■&lt;1</b>                                  | <br> |  |
| Titanium       | ppm         | <1                                             | <br> |  |
| Silver         | ppm         | 0                                              | <br> |  |
| Manganese      | ppm         | 1                                              | <br> |  |
| Vanadium       | ppm         | <1                                             | <br> |  |
| VOLVO          |             |                                                |      |  |
| <b>ADDITIV</b> | ES          |                                                |      |  |
| Calcium        | ppm         | 521                                            | <br> |  |
| Magnesium      | ppm         | 142                                            | <br> |  |
| Zinc           | ppm         | 312                                            | <br> |  |
| Phosphorus     | ppm         | 912                                            | <br> |  |
| Barium         | ppm         | 0                                              | <br> |  |
| Boron          | ppm         | 163                                            | <br> |  |
|                | PP.11       |                                                |      |  |

## Diagnosis

We advise that you check all areas where dirt can enter the system. The oil change at the time of sampling has been noted. Resample at the next service interval to monitor.All component wear rates are normal. Elemental levels of silicon (Si) and aluminum (Al) indicate aluminasilicate (coarse dirt) ingress. The oil viscosity is lower than normal. Confirm oil type.