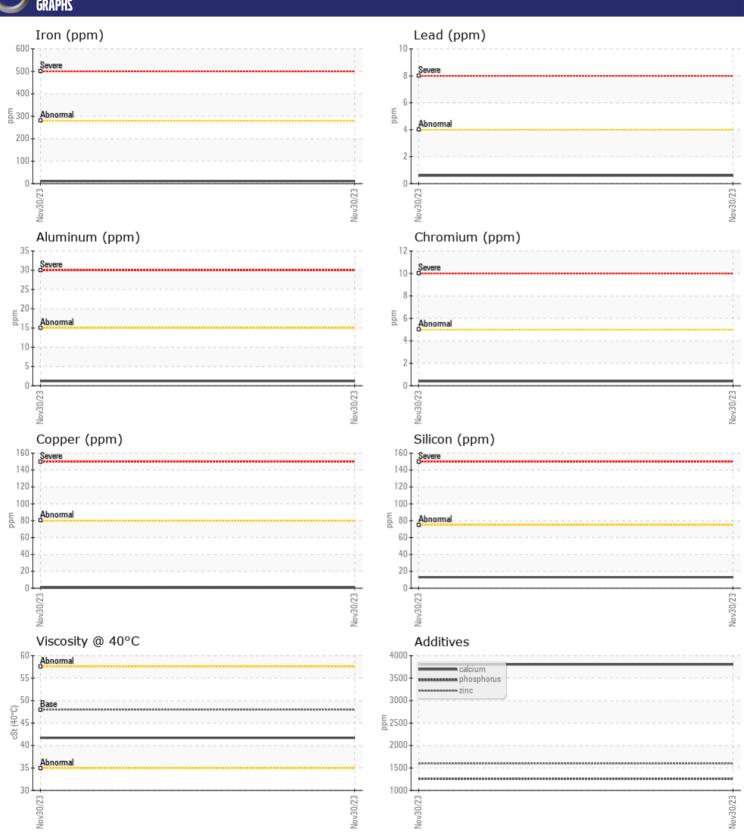

# CONSTRUCTION EQUIPMENT 5025 RITCHIE BROS VOLVO L90F 68727 - REAR AXLE

Sample No: VCP430536

Oil Type: TRANSAXLE OIL SAE 75W80

**Job No:** 5025 RITCHIE BROS

| VOLVO         |             |                |      |  |
|---------------|-------------|----------------|------|--|
| SAMPLE        | INFORMATION |                |      |  |
| Sample Number | -           | VCP430536      | <br> |  |
| Sample Date   |             | 30 Nov 2023    | <br> |  |
| Machine Hours |             | 14949          | <br> |  |
| Oil Hours     |             | 0              | <br> |  |
| Oil Changed   |             | Not Changd     | <br> |  |
| Sample Status |             | NORMAL         | <br> |  |
|               |             |                |      |  |
| OIL COND      | ITION       |                |      |  |
| Visc @ 40°C   | cSt         | <b>41.7</b>    | <br> |  |
|               |             |                |      |  |
| VOLVO         | INATION     |                |      |  |
| CONTAM        | <u>.</u>    | <u> </u>       |      |  |
| Water         | %           | NEG            | <br> |  |
| Silicon       | ppm         | <b>13</b>      | <br> |  |
| Sodium        | ppm         | <b>6</b>       | <br> |  |
| Potassium     | ppm         | ■0             | <br> |  |
| VOLVO         |             |                |      |  |
| WEAR M        | ETALS       |                |      |  |
| Iron          | ppm         | <b>11</b>      | <br> |  |
| Copper        | ppm         | <b>■&lt;1</b>  | <br> |  |
| Lead          | ppm         | <b>■ &lt;1</b> | <br> |  |
| Tin           | ppm         | <b>■&lt;1</b>  | <br> |  |
| Aluminum      | ppm         | <b>1</b>       | <br> |  |
| Chromium      | ppm         | <b>■&lt;1</b>  | <br> |  |
| Molybdenum    | ppm         | <b>1</b>       | <br> |  |
| Nickel        | ppm         | <b>■</b> <1    | <br> |  |
| Titanium      | ppm         | <1             | <br> |  |
| Silver        | ppm         | 0              | <br> |  |
| Manganese     | ppm         | <b>■&lt;1</b>  | <br> |  |
| Vanadium      | ppm         | <1             | <br> |  |
|               |             |                |      |  |
| ADDITIV       | ES          |                |      |  |
| Calcium       | ppm         | ■3806          | <br> |  |
| Magnesium     | ppm         | <b>■</b> 0     | <br> |  |
| Zinc          | ppm         | <b>1601</b>    | <br> |  |
| Phosphorus    | ppm         | <b>1260</b>    | <br> |  |
| Barium        | ppm         | <b>0</b>       | <br> |  |
| Boron         | ppm         | <b>123</b>     | <br> |  |

### Diagnosis

Resample at the next service interval to monitor. The fluid was not specified, however, a fluid match indicates that this fluid is (GENERIC) TRANSAXLE OIL SAE 75W80. Please confirm.

All component wear rates are normal. There is no indication of any contamination in the oil. The condition of the oil is acceptable for the time in service.