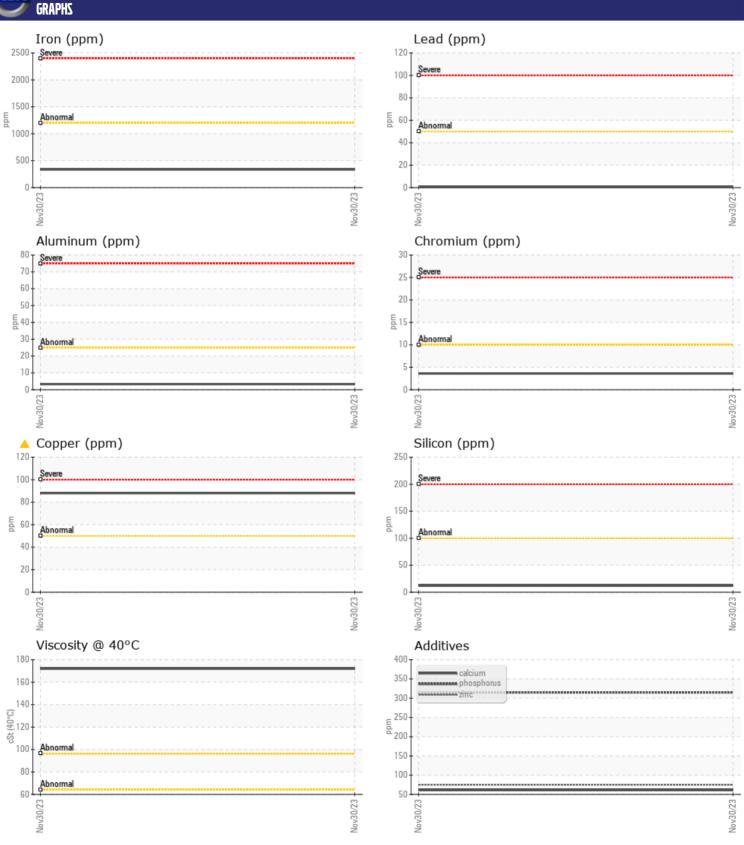

## CONSTRUCTION EQUIPMENT 13908 HERC VOLVO EC350E 314440 - SWING DRIVE

Sample No: VCP409440

Oil Type: VOLVO SUPER GEAR OIL 75W-80-GO102

**Job No:** 13908 HERC

| Sample Number                                                                                                                                                                                                                                                                                                                                                                                                                                                                                                                                                                                                                                                                                                                                                                                                                                                                                                                                                                                                                                                                                                                                                                                                                                                                                                                                                                                                                                                                                                                                                                                                                                                                                                                                                                                                                                                                                                                                                                                                                                                                                                             |               |           |            |  |  |  |  |
|---------------------------------------------------------------------------------------------------------------------------------------------------------------------------------------------------------------------------------------------------------------------------------------------------------------------------------------------------------------------------------------------------------------------------------------------------------------------------------------------------------------------------------------------------------------------------------------------------------------------------------------------------------------------------------------------------------------------------------------------------------------------------------------------------------------------------------------------------------------------------------------------------------------------------------------------------------------------------------------------------------------------------------------------------------------------------------------------------------------------------------------------------------------------------------------------------------------------------------------------------------------------------------------------------------------------------------------------------------------------------------------------------------------------------------------------------------------------------------------------------------------------------------------------------------------------------------------------------------------------------------------------------------------------------------------------------------------------------------------------------------------------------------------------------------------------------------------------------------------------------------------------------------------------------------------------------------------------------------------------------------------------------------------------------------------------------------------------------------------------------|---------------|-----------|------------|--|--|--|--|
| Sample Number                                                                                                                                                                                                                                                                                                                                                                                                                                                                                                                                                                                                                                                                                                                                                                                                                                                                                                                                                                                                                                                                                                                                                                                                                                                                                                                                                                                                                                                                                                                                                                                                                                                                                                                                                                                                                                                                                                                                                                                                                                                                                                             |               |           |            |  |  |  |  |
| Sample Date   30 Nov 2023                                                                                                                                                                                                                                                                                                                                                                                                                                                                                                                                                                                                                                                                                                                                                                                                                                                                                                                                                                                                                                                                                                                                                                                                                                                                                                                                                                                                                                                                                                                                                                                                                                                                                                                                                                                                                                                                                                                                                                                                                                                                                                 |               |           | VCD409440  |  |  |  |  |
| Machine Hours 994                                                                                                                                                                                                                                                                                                                                                                                                                                                                                                                                                                                                                                                                                                                                                                                                                                                                                                                                                                                                                                                                                                                                                                                                                                                                                                                                                                                                                                                                                                                                                                                                                                                                                                                                                                                                                                                                                                                                                                                                                                                                                                         |               |           |            |  |  |  |  |
| Oil Changed                                                                                                                                                                                                                                                                                                                                                                                                                                                                                                                                                                                                                                                                                                                                                                                                                                                                                                                                                                                                                                                                                                                                                                                                                                                                                                                                                                                                                                                                                                                                                                                                                                                                                                                                                                                                                                                                                                                                                                                                                                                                                                               |               |           |            |  |  |  |  |
| Oil Changed Sample Status ABNORMAL                                                                                                                                                                                                                                                                                                                                                                                                                                                                                                                                                                                                                                                                                                                                                                                                                                                                                                                                                                                                                                                                                                                                                                                                                                                                                                                                                                                                                                                                                                                                                                                                                                                                                                                                                                                                                                                                                                                                                                                                                                                                                        |               |           |            |  |  |  |  |
| Sample Status                                                                                                                                                                                                                                                                                                                                                                                                                                                                                                                                                                                                                                                                                                                                                                                                                                                                                                                                                                                                                                                                                                                                                                                                                                                                                                                                                                                                                                                                                                                                                                                                                                                                                                                                                                                                                                                                                                                                                                                                                                                                                                             |               |           |            |  |  |  |  |
| Visc @ 40°C   cSt   172                                                                                                                                                                                                                                                                                                                                                                                                                                                                                                                                                                                                                                                                                                                                                                                                                                                                                                                                                                                                                                                                                                                                                                                                                                                                                                                                                                                                                                                                                                                                                                                                                                                                                                                                                                                                                                                                                                                                                                                                                                                                                                   |               |           |            |  |  |  |  |
| OIL CONDITION                                                                                                                                                                                                                                                                                                                                                                                                                                                                                                                                                                                                                                                                                                                                                                                                                                                                                                                                                                                                                                                                                                                                                                                                                                                                                                                                                                                                                                                                                                                                                                                                                                                                                                                                                                                                                                                                                                                                                                                                                                                                                                             | Sample Status |           | ADNORIVIAL |  |  |  |  |
| Visc @ 40°C   CSt   172                                                                                                                                                                                                                                                                                                                                                                                                                                                                                                                                                                                                                                                                                                                                                                                                                                                                                                                                                                                                                                                                                                                                                                                                                                                                                                                                                                                                                                                                                                                                                                                                                                                                                                                                                                                                                                                                                                                                                                                                                                                                                                   | VOLVO         |           |            |  |  |  |  |
| Vater   %   NEG                                                                                                                                                                                                                                                                                                                                                                                                                                                                                                                                                                                                                                                                                                                                                                                                                                                                                                                                                                                                                                                                                                                                                                                                                                                                                                                                                                                                                                                                                                                                                                                                                                                                                                                                                                                                                                                                                                                                                                                                                                                                                                           |               |           |            |  |  |  |  |
| CONTAMINATION  Water                                                                                                                                                                                                                                                                                                                                                                                                                                                                                                                                                                                                                                                                                                                                                                                                                                                                                                                                                                                                                                                                                                                                                                                                                                                                                                                                                                                                                                                                                                                                                                                                                                                                                                                                                                                                                                                                                                                                                                                                                                                                                                      | Visc @ 40°C   | cSt       | <b>172</b> |  |  |  |  |
| CONTAMINATION  Water                                                                                                                                                                                                                                                                                                                                                                                                                                                                                                                                                                                                                                                                                                                                                                                                                                                                                                                                                                                                                                                                                                                                                                                                                                                                                                                                                                                                                                                                                                                                                                                                                                                                                                                                                                                                                                                                                                                                                                                                                                                                                                      |               |           |            |  |  |  |  |
| Water         %         NEG <td>CUNTUM</td> <td>INATION</td> <td></td> <td></td> <td></td> <td></td>                                                                                                                                                                                                                                                                                                                                                                                                                                                                                                                                                                                                                                                                                                                                                                                                                                                                                                                                                                                                                                                                                                                                                                                                                                                                                                                                                                                                                                                                                                                                                                                                                                                                                                                                                                                                                                                                                                                                                                                                                      | CUNTUM        | INATION   |            |  |  |  |  |
| Solition                                                                                                                                                                                                                                                                                                                                                                                                                                                                                                                                                                                                                                                                                                                                                                                                                                                                                                                                                                                                                                                                                                                                                                                                                                                                                                                                                                                                                                                                                                                                                                                                                                                                                                                                                                                                                                                                                                                                                                                                                                                                                                                  | _             |           | NEG.       |  |  |  |  |
| Sodium                                                                                                                                                                                                                                                                                                                                                                                                                                                                                                                                                                                                                                                                                                                                                                                                                                                                                                                                                                                                                                                                                                                                                                                                                                                                                                                                                                                                                                                                                                                                                                                                                                                                                                                                                                                                                                                                                                                                                                                                                                                                                                                    |               |           |            |  |  |  |  |
| Potassium                                                                                                                                                                                                                                                                                                                                                                                                                                                                                                                                                                                                                                                                                                                                                                                                                                                                                                                                                                                                                                                                                                                                                                                                                                                                                                                                                                                                                                                                                                                                                                                                                                                                                                                                                                                                                                                                                                                                                                                                                                                                                                                 |               |           | _          |  |  |  |  |
| Very   Very |               |           |            |  |  |  |  |
| Tron                                                                                                                                                                                                                                                                                                                                                                                                                                                                                                                                                                                                                                                                                                                                                                                                                                                                                                                                                                                                                                                                                                                                                                                                                                                                                                                                                                                                                                                                                                                                                                                                                                                                                                                                                                                                                                                                                                                                                                                                                                                                                                                      | Potassium     | ppm       | ■1         |  |  |  |  |
| Tron                                                                                                                                                                                                                                                                                                                                                                                                                                                                                                                                                                                                                                                                                                                                                                                                                                                                                                                                                                                                                                                                                                                                                                                                                                                                                                                                                                                                                                                                                                                                                                                                                                                                                                                                                                                                                                                                                                                                                                                                                                                                                                                      | VOLVO         |           |            |  |  |  |  |
| Iron                                                                                                                                                                                                                                                                                                                                                                                                                                                                                                                                                                                                                                                                                                                                                                                                                                                                                                                                                                                                                                                                                                                                                                                                                                                                                                                                                                                                                                                                                                                                                                                                                                                                                                                                                                                                                                                                                                                                                                                                                                                                                                                      | WEAR M        | ETALS     |            |  |  |  |  |
| Copper         ppm         88 </td <td>_</td> <td></td> <td>□336</td> <td></td> <td></td> <td></td>                                                                                                                                                                                                                                                                                                                                                                                                                                                                                                                                                                                                                                                                                                                                                                                                                                                                                                                                                                                                                                                                                                                                                                                                                                                                                                                                                                                                                                                                                                                                                                                                                                                                                                                                                                                                                                                                                                                                                                                                                       | _             |           | □336       |  |  |  |  |
| Lead         ppm         <1                                                                                                                                                                                                                                                                                                                                                                                                                                                                                                                                                                                                                                                                                                                                                                                                                                                                                                                                                                                                                                                                                                                                                                                                                                                                                                                                                                                                                                                                                                                                                                                                                                                                                                                                                                                                                                                                                                                                                                                                                                                                                               |               |           |            |  |  |  |  |
| Tin ppm   <1                                                                                                                                                                                                                                                                                                                                                                                                                                                                                                                                                                                                                                                                                                                                                                                                                                                                                                                                                                                                                                                                                                                                                                                                                                                                                                                                                                                                                                                                                                                                                                                                                                                                                                                                                                                                                                                                                                                                                                                                                                                                                                              |               |           |            |  |  |  |  |
| Aluminum ppm 3                                                                                                                                                                                                                                                                                                                                                                                                                                                                                                                                                                                                                                                                                                                                                                                                                                                                                                                                                                                                                                                                                                                                                                                                                                                                                                                                                                                                                                                                                                                                                                                                                                                                                                                                                                                                                                                                                                                                                                                                                                                                                                            |               |           | _          |  |  |  |  |
| Chromium ppm                                                                                                                                                                                                                                                                                                                                                                                                                                                                                                                                                                                                                                                                                                                                                                                                                                                                                                                                                                                                                                                                                                                                                                                                                                                                                                                                                                                                                                                                                                                                                                                                                                                                                                                                                                                                                                                                                                                                                                                                                                                                                                              |               |           |            |  |  |  |  |
| Molybdenum         ppm                                                                                                                                                                                                                                                                                                                                                                                                                                                                                                                                                                                                                                                                                                                                                                                                                                                                                                                                                                                                                                                                                                                                                                                                                                                                                                                                                                                                                                                                                                                                                                                                                                                                                                                                                                                                                                                                                                                                                                                                                                                                                                    |               |           |            |  |  |  |  |
| Nickel         ppm                                                                                                      <                                                                                                                                                                                                                                                                                                                                                                                                                                                                                                                                                                                                                                                                                                                                                                                                                                                                                                                                                                                                                                                                                                                                                                                                                                                                                                                                                                                                                                                                                                                                                                                                                                                                                                                                                                                                                                                                                                                                                                                                 |               |           | _          |  |  |  |  |
| Titanium         ppm         <1                                                                                                                                                                                                                                                                                                                                                                                                                                                                                                                                                                                                                                                                                                                                                                                                                                                                                                                                                                                                                                                                                                                                                                                                                                                                                                                                                                                                                                                                                                                                                                                                                                                                                                                                                                                                                                                                                                                                                                                                                                                                                           | -             |           | _          |  |  |  |  |
| Silver         ppm         0               Manganese         ppm         7               Vanadium         ppm         <1              Calcium         ppm         61              Magnesium         ppm         0              Zinc         ppm         75                                                                                                                                                                                                                                                                                                                                                                                                                                                                                                                                                                                                                                                                                                                                                                                                                                                                                                                                                                                                                                                                                                                                                                                                                                                                                                                                                                                                                                                                                                                                                                                                                                                                                                                                                                                                                                                                |               |           |            |  |  |  |  |
| Manganese         ppm         7              Vanadium         ppm         <1              ADDITIVES           Calcium         ppm         61              Magnesium         ppm         0              Zinc         ppm         75                                                                                                                                                                                                                                                                                                                                                                                                                                                                                                                                                                                                                                                                                                                                                                                                                                                                                                                                                                                                                                                                                                                                                                                                                                                                                                                                                                                                                                                                                                                                                                                                                                                                                                                                                                                                                                                                                        | Silver        |           | 0          |  |  |  |  |
| Vanadium         ppm         <1              ADDITIVES           Calcium         ppm         61              Magnesium         ppm         0              Zinc         ppm         75                                                                                                                                                                                                                                                                                                                                                                                                                                                                                                                                                                                                                                                                                                                                                                                                                                                                                                                                                                                                                                                                                                                                                                                                                                                                                                                                                                                                                                                                                                                                                                                                                                                                                                                                                                                                                                                                                                                                     | Manganese     |           | <b>7</b>   |  |  |  |  |
| ADDITIVES  Calcium ppm 61  Magnesium ppm 0  Zinc ppm 75                                                                                                                                                                                                                                                                                                                                                                                                                                                                                                                                                                                                                                                                                                                                                                                                                                                                                                                                                                                                                                                                                                                                                                                                                                                                                                                                                                                                                                                                                                                                                                                                                                                                                                                                                                                                                                                                                                                                                                                                                                                                   | _             |           | <1         |  |  |  |  |
| ADDITIVES           Calcium         ppm         61              Magnesium         ppm         0              Zinc         ppm         75                                                                                                                                                                                                                                                                                                                                                                                                                                                                                                                                                                                                                                                                                                                                                                                                                                                                                                                                                                                                                                                                                                                                                                                                                                                                                                                                                                                                                                                                                                                                                                                                                                                                                                                                                                                                                                                                                                                                                                                  |               |           |            |  |  |  |  |
| Calcium         ppm         61              Magnesium         ppm         0              Zinc         ppm         75                                                                                                                                                                                                                                                                                                                                                                                                                                                                                                                                                                                                                                                                                                                                                                                                                                                                                                                                                                                                                                                                                                                                                                                                                                                                                                                                                                                                                                                                                                                                                                                                                                                                                                                                                                                                                                                                                                                                                                                                      | VOLVO         |           |            |  |  |  |  |
| Magnesium         ppm         0              Zinc         ppm         75                                                                                                                                                                                                                                                                                                                                                                                                                                                                                                                                                                                                                                                                                                                                                                                                                                                                                                                                                                                                                                                                                                                                                                                                                                                                                                                                                                                                                                                                                                                                                                                                                                                                                                                                                                                                                                                                                                                                                                                                                                                  |               | <b>\$</b> |            |  |  |  |  |
| Zinc ppm <b>75</b>                                                                                                                                                                                                                                                                                                                                                                                                                                                                                                                                                                                                                                                                                                                                                                                                                                                                                                                                                                                                                                                                                                                                                                                                                                                                                                                                                                                                                                                                                                                                                                                                                                                                                                                                                                                                                                                                                                                                                                                                                                                                                                        |               | ppm       |            |  |  |  |  |
|                                                                                                                                                                                                                                                                                                                                                                                                                                                                                                                                                                                                                                                                                                                                                                                                                                                                                                                                                                                                                                                                                                                                                                                                                                                                                                                                                                                                                                                                                                                                                                                                                                                                                                                                                                                                                                                                                                                                                                                                                                                                                                                           | =             | ppm       |            |  |  |  |  |
| Phosphorus ppm 315                                                                                                                                                                                                                                                                                                                                                                                                                                                                                                                                                                                                                                                                                                                                                                                                                                                                                                                                                                                                                                                                                                                                                                                                                                                                                                                                                                                                                                                                                                                                                                                                                                                                                                                                                                                                                                                                                                                                                                                                                                                                                                        |               |           |            |  |  |  |  |
|                                                                                                                                                                                                                                                                                                                                                                                                                                                                                                                                                                                                                                                                                                                                                                                                                                                                                                                                                                                                                                                                                                                                                                                                                                                                                                                                                                                                                                                                                                                                                                                                                                                                                                                                                                                                                                                                                                                                                                                                                                                                                                                           | •             |           | _          |  |  |  |  |
| Barium ppm <b>0</b>                                                                                                                                                                                                                                                                                                                                                                                                                                                                                                                                                                                                                                                                                                                                                                                                                                                                                                                                                                                                                                                                                                                                                                                                                                                                                                                                                                                                                                                                                                                                                                                                                                                                                                                                                                                                                                                                                                                                                                                                                                                                                                       |               | ppm       |            |  |  |  |  |
| Boron ppm <b>3</b>                                                                                                                                                                                                                                                                                                                                                                                                                                                                                                                                                                                                                                                                                                                                                                                                                                                                                                                                                                                                                                                                                                                                                                                                                                                                                                                                                                                                                                                                                                                                                                                                                                                                                                                                                                                                                                                                                                                                                                                                                                                                                                        | Boron         | ppm       | ■3         |  |  |  |  |