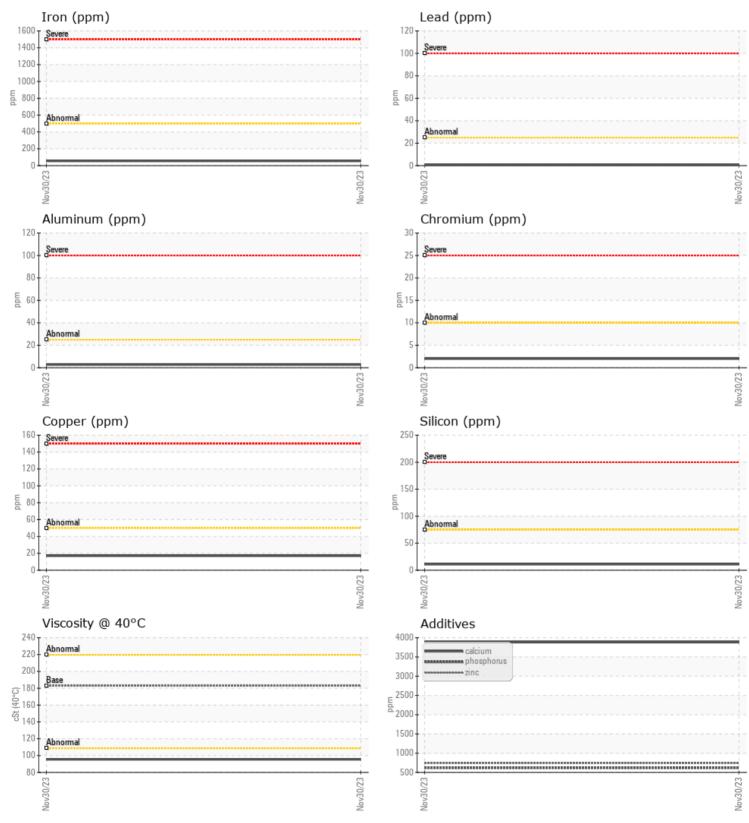

## SAMPLE INFORMATION VCP409429 Sample Number Sample Date 30 Nov 2023 Machine Hours 52 Oil Hours 52 Oil Changed Changed NORMAL Sample Status **OIL CONDITION** Visc @ 40°C cSt 95.4 CONTAMINATION Water % NEG Silicon ppm 11 Sodium 3 ppm Potassium ppm 2 WEAR METALS Iron ppm 55 Copper ppm 17 Lead ppm **||** <1 Tin ppm **||** <1 Aluminum 3 ppm Chromium 2 ppm Molybdenum ppm 17 Nickel 1 ppm Titanium <1 ppm Silver 0 ppm Manganese ppm 3 Vanadium ppm <1 01

**ADDITIVES** Calcium 3882 ppm 0 Magnesium ppm Zinc ppm 741 Phosphorus 618 ppm Barium 0 🔲 ppm 24 Boron ppm