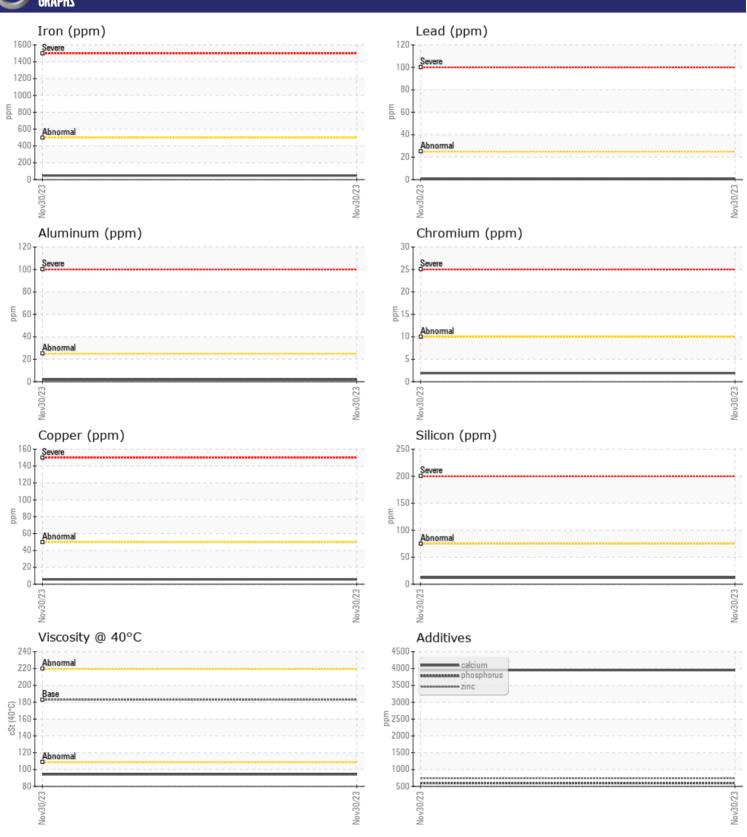

## CONSTRUCTION EQUIPMENT W07013909-1 TAKEUCHI TB216 216103245 - REAR RIGHT FINA

Sample No: VCP407806

Potassium

Oil Type: **GEAR OIL SAE 90** Job No: W07013909-1

ppm

| SAMPLE II     | NFORMATION |             |  |  |  |  |  |
|---------------|------------|-------------|--|--|--|--|--|
| Sample Number | -          | VCP407806   |  |  |  |  |  |
| Sample Date   |            | 30 Nov 2023 |  |  |  |  |  |
| Machine Hours |            | 52          |  |  |  |  |  |
| Oil Hours     |            | 52          |  |  |  |  |  |
| Oil Changed   |            | Changed     |  |  |  |  |  |
| Sample Status |            | NORMAL      |  |  |  |  |  |
|               |            |             |  |  |  |  |  |
| OIL CONDITION |            |             |  |  |  |  |  |
| Visc @ 40°C   | cSt        | ■94.3       |  |  |  |  |  |
| CONTAMINATION |            |             |  |  |  |  |  |
| Water         | %          | NEG         |  |  |  |  |  |
| Silicon       | ppm        | <b>12</b>   |  |  |  |  |  |
| Sodium        | ppm        | <b>■</b> 3  |  |  |  |  |  |

| WEAR METALS |     |                |  |  |  |  |
|-------------|-----|----------------|--|--|--|--|
| Iron        | ppm | <b>48</b>      |  |  |  |  |
| Copper      | ppm | <b>6</b>       |  |  |  |  |
| Lead        | ppm | <b>-&lt; 1</b> |  |  |  |  |
| Tin         | ppm | <b>■</b> <1    |  |  |  |  |
| Aluminum    | ppm | <b>2</b>       |  |  |  |  |
| Chromium    | ppm | <b>2</b>       |  |  |  |  |
| Molybdenum  | ppm | <b>17</b>      |  |  |  |  |
| Nickel      | ppm | <b>-&lt;1</b>  |  |  |  |  |
| Titanium    | ppm | <1             |  |  |  |  |
| Silver      | ppm | 0              |  |  |  |  |
| Manganese   | ppm | <b>2</b>       |  |  |  |  |
| Vanadium    | ppm | <1             |  |  |  |  |
|             |     |                |  |  |  |  |

| ADDIT      | IVES |              |      |  |
|------------|------|--------------|------|--|
| Calcium    | ppm  | ■3952        | <br> |  |
| Magnesium  | ppm  | <b>■</b> 0   | <br> |  |
| Zinc       | ppm  | <b>743</b>   | <br> |  |
| Phosphorus | ppm  | <b>■</b> 598 | <br> |  |
| Barium     | ppm  | <b>0</b>     | <br> |  |
| Boron      | ppm  | <b>18</b>    | <br> |  |

## GRAPHS