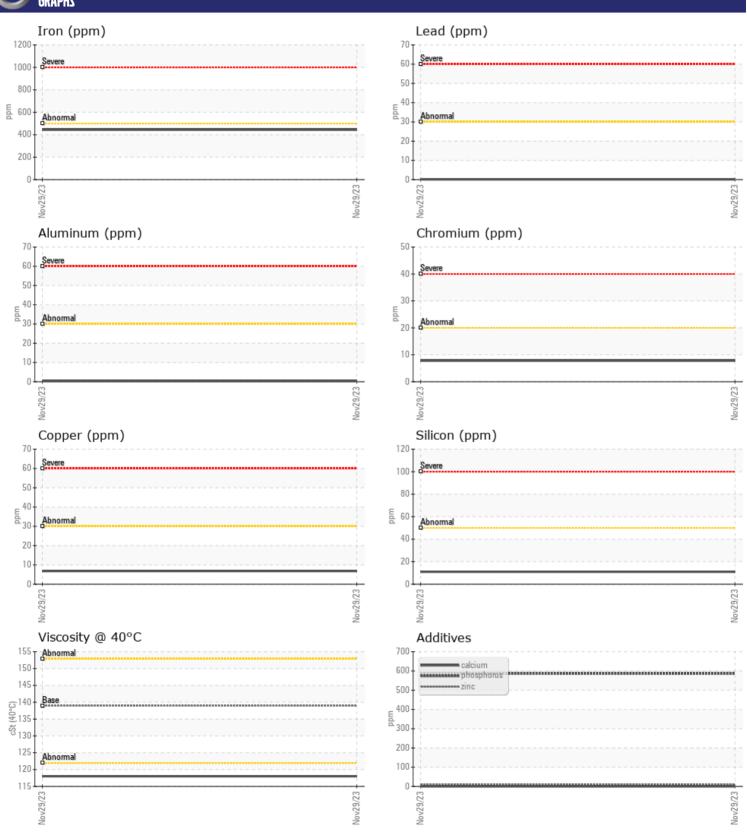

# CONSTRUCTION EQUIPMENT RA117 VOLVO A40G 353251 - DROP BOX

Sample No: VCE138303

Oil Type: VOLVO PREMIUM GEAR OIL 80W-90 GL-5

**Job No:** RA117

| SAMPLE        | E INFORMATION | N             |       |          |
|---------------|---------------|---------------|-------|----------|
| Sample Number |               | VCE138303     | <br>  |          |
| Sample Date   |               | 29 Nov 2023   | <br>  |          |
| Machine Hours |               | 2018          | <br>  |          |
| Oil Hours     |               | 2000          | <br>  |          |
| Oil Changed   |               | Changed       | <br>  |          |
| Sample Status |               | NORMAL        | <br>  |          |
|               |               |               |       |          |
| OIL CON       | NITION        |               |       |          |
|               |               |               | <br>_ | <u>.</u> |
| Visc @ 40°C   | cSt           | <b>118</b>    | <br>  |          |
| VOLVO         |               |               |       |          |
| CONTAN        | MINATION      |               |       |          |
| Water         | %             | NEG           | <br>  |          |
| Silicon       | ppm           | <b>11</b>     | <br>  |          |
| Sodium        | ppm           | <b>■3</b>     | <br>  |          |
| Potassium     | ppm           | ■4            | <br>  |          |
|               | 1-1-          | _             |       |          |
| VOLVO         | AFTAL C       |               |       |          |
| WEAR N        | NE I ALS      |               |       |          |
| Iron          | ppm           | <b>444</b>    | <br>  |          |
| Copper        | ppm           | <b>■</b> 7    | <br>  |          |
| Lead          | ppm           | <b>■&lt;1</b> | <br>  |          |
| Tin           | ppm           | <b>■&lt;1</b> | <br>  |          |
| Aluminum      | ppm           | <b>■</b> <1   | <br>  |          |
| Chromium      | ppm           | ■8            | <br>  |          |
| Molybdenum    | ppm           | <b>12</b>     | <br>  |          |
| Nickel        | ppm           | ■4            | <br>  |          |
| Titanium      | ppm           | <1            | <br>  |          |
| Silver        | ppm           | 0             | <br>  |          |
| Manganese     | ppm           | <b>6</b>      | <br>  |          |
| Vanadium      | ppm           | <1            | <br>  |          |
| VOLVO         |               |               | <br>  |          |
| ADDITIV       | VES           |               |       |          |
| Calcium       | ppm           | ■0            | <br>  |          |
| Magnesium     | ppm           | O             | <br>  |          |
| Zinc          | ppm           | <b>11</b>     | <br>  |          |
| Phosphorus    | ppm           | ■ 586         | <br>  |          |
| Barium        | ppm           | <b>0</b>      | <br>  |          |
| Boron         | ppm           | ■58           | <br>  |          |
|               |               |               |       |          |

### Diagnosis

Resample at the next service interval to monitor. All component wear rates are normal. There is no indication of any contamination in the oil. The condition of the oil is acceptable for the time in service.

#### GRAPHS