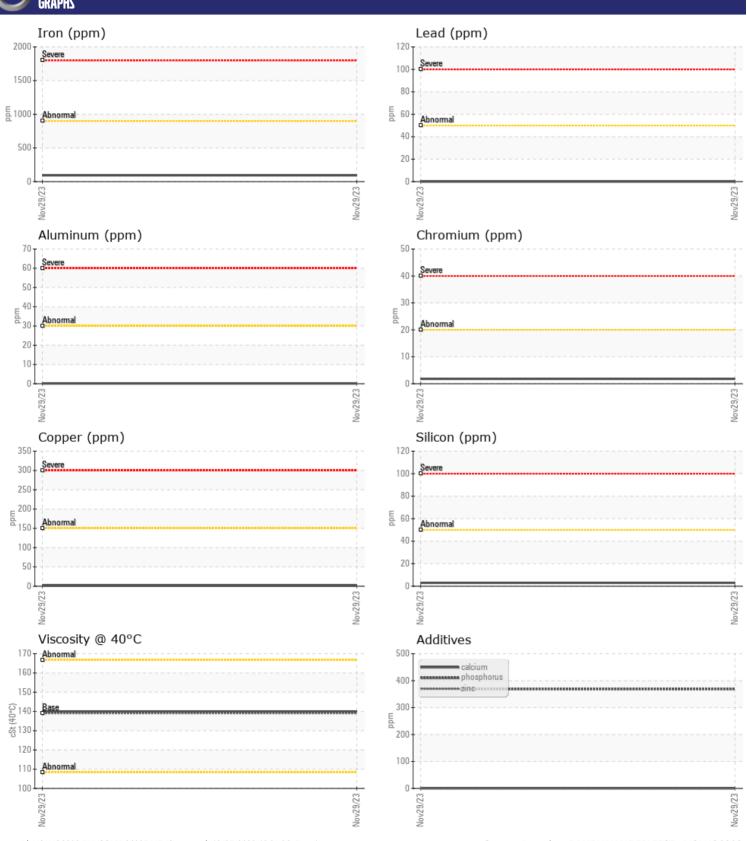

# CONSTRUCTION EQUIPMENT RA117 VOLVO A40G 353251 - REAR AXLE

Sample No: VCE196385

Oil Type: VOLVO PREMIUM GEAR OIL 80W-90 GL-5

**Job No:** RA117

| CAMDIE        | INFORMATIO   | V              |      |   |
|---------------|--------------|----------------|------|---|
|               | . INFURMATIU |                |      | _ |
| Sample Number |              | VCE196385      | <br> |   |
| Sample Date   |              | 29 Nov 2023    | <br> |   |
| Machine Hours |              | 2018           | <br> |   |
| Oil Hours     |              | 2000           | <br> |   |
| Oil Changed   |              | Not Changd     | <br> |   |
| Sample Status |              | NORMAL         | <br> |   |
|               |              |                |      |   |
| OIL CON       | DITION       |                |      |   |
| Visc @ 40°C   | cSt          | <b>140</b>     | <br> |   |
| VOLVO         |              |                |      |   |
| LUNTAL        | MINATION     |                |      |   |
| _             |              |                |      |   |
| Water         | %            | NEG            | <br> |   |
| Silicon       | ppm          | <b>■</b> 3     | <br> |   |
| Sodium        | ppm          | ■1             | <br> |   |
| Potassium     | ppm          | <b>■</b> 2     | <br> |   |
| VOLVO         |              |                |      |   |
| WEAR N        | METALS       |                |      |   |
| Iron          | ppm          | <b>■</b> 93    | <br> |   |
| Copper        | ppm          | <b>1</b>       | <br> |   |
| Lead          | ppm          | ■0             | <br> |   |
| Tin           | ppm          | <b>■</b> <1    | <br> |   |
| Aluminum      | ppm          | <b>-&lt;</b> 1 | <br> |   |
| Chromium      | ppm          | <b>2</b>       | <br> |   |
| Molybdenum    | ppm          | <b>2</b>       | <br> |   |
| Nickel        | ppm          | <1             | <br> |   |
| Titanium      | ppm          | <1             | <br> |   |
| Silver        | ppm          | 0              | <br> |   |
| Manganese     | ppm          | <b>■</b> 5     | <br> |   |
| Vanadium      | ppm          | <1             | <br> |   |
|               | le le        |                |      |   |
| VOLVO         | IFE          |                | <br> |   |
| ADDITIV       | E2           |                |      |   |
| Calcium       | ppm          | <b>0</b>       | <br> |   |
| Magnesium     | ppm          | <b>■</b> 0     | <br> |   |
| Zinc          | ppm          | ■0             | <br> |   |
| Phosphorus    | ppm          | ■369           | <br> |   |
| Barium        | ppm          | ■0             | <br> |   |
| Boron         | ppm          | <u></u> 13     | <br> |   |
|               |              |                |      |   |

### Diagnosis

Resample at the next service interval to monitor. All component wear rates are normal. There is no indication of any contamination in the oil. The condition of the oil is acceptable for the time in service.