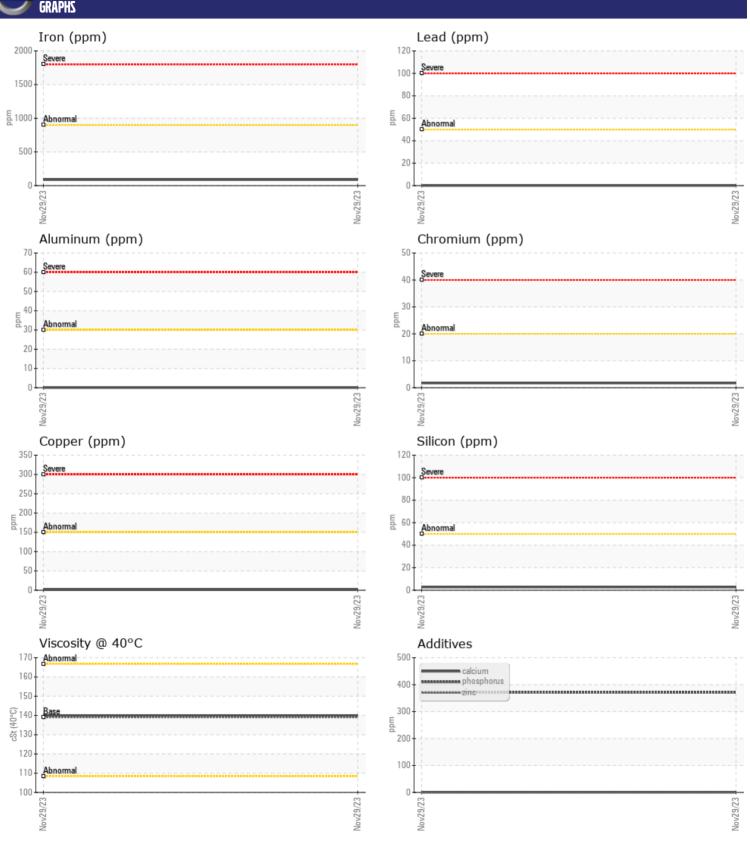

# CONSTRUCTION EQUIPMENT RA117 VOLVO A40G 353251 - BOGIE/CENTER AXLE

Sample No: VCE196343

Oil Type: VOLVO PREMIUM GEAR OIL 80W-90 GL-5

Job No: RA117

| SAMPLE        | E INFORMATION |               |      |  |
|---------------|---------------|---------------|------|--|
| Sample Number |               | VCE196343     | <br> |  |
|               |               |               |      |  |
| Sample Date   |               | 29 Nov 2023   | <br> |  |
| Machine Hours |               | 2018          | <br> |  |
| Oil Hours     |               | 2000          | <br> |  |
| Oil Changed   |               | Not Changd    | <br> |  |
| Sample Status |               | NORMAL        | <br> |  |
| VOLVO         |               |               |      |  |
| OIL CON       | DITION        |               |      |  |
| Visc @ 40°C   | cSt           | <b>140</b>    | <br> |  |
| Visc e 10 c   | COL           |               |      |  |
| VOLVO         |               |               |      |  |
| CONTAN        | MOITAMIN      |               |      |  |
| Water         | %             | NEG           | <br> |  |
| Silicon       | ppm           | <b>■</b> 3    | <br> |  |
| Sodium        | ppm           | <b>■&lt;1</b> | <br> |  |
| Potassium     | ppm           | <b>2</b>      | <br> |  |
|               |               | _             |      |  |
| VOLVO         | ACTAL C       |               |      |  |
| WEAR N        | NE I ALS      |               |      |  |
| Iron          | ppm           | ■87           | <br> |  |
| Copper        | ppm           | <b>1</b>      | <br> |  |
| Lead          | ppm           | <b>0</b>      | <br> |  |
| Tin           | ppm           | <b>■&lt;1</b> | <br> |  |
| Aluminum      | ppm           | <b>0</b>      | <br> |  |
| Chromium      | ppm           | <b>2</b>      | <br> |  |
| Molybdenum    | ppm           | <b>2</b>      | <br> |  |
| Nickel        | ppm           | <b>■&lt;1</b> | <br> |  |
| Titanium      | ppm           | <1            | <br> |  |
| Silver        | ppm           | 0             | <br> |  |
| Manganese     | ppm           | <b>5</b>      | <br> |  |
| Vanadium      | ppm           | <1            | <br> |  |
|               | ••            |               |      |  |
| VOLVO         | IEC           |               |      |  |
| ADDITIV       | (17)          |               |      |  |
| Calcium       | ppm           | ■0            | <br> |  |
| Magnesium     | ppm           | ■0            | <br> |  |
| Zinc          | ppm           | ■0            | <br> |  |
| Phosphorus    | ppm           | ■371          | <br> |  |
| Barium        | ppm           | <b>0</b>      | <br> |  |
| Boron         | ppm           | ■13           | <br> |  |

### Diagnosis

Resample at the next service interval to monitor. All component wear rates are normal. There is no indication of any contamination in the oil. The condition of the oil is acceptable for the time in service.