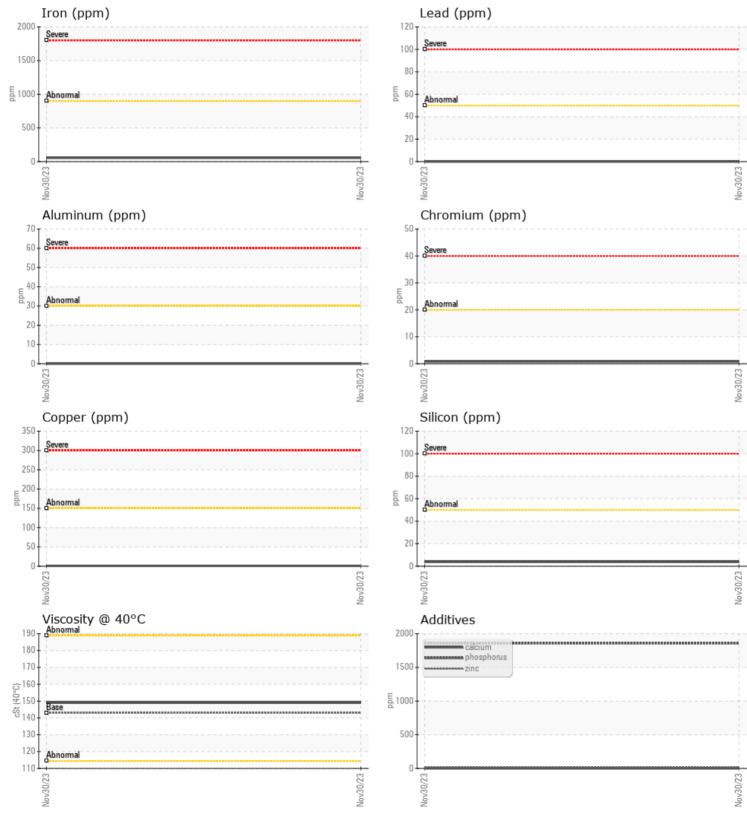

#### Job No:

Barium

Boron

|               | E INFORMATIO | N           |      |  |
|---------------|--------------|-------------|------|--|
| Sample Number |              | VCP420748   | <br> |  |
| Sample Date   |              | 30 Nov 2023 | <br> |  |
| Machine Hours |              | 4898        | <br> |  |
| Oil Hours     |              | 0           | <br> |  |
| Oil Changed   |              | Not Changd  | <br> |  |
| Sample Status |              | NORMAL      | <br> |  |
|               |              |             |      |  |
| OIL CON       | DITION       |             |      |  |
| Visc @ 40°C   | cSt          | 149         | <br> |  |
|               | 000          |             |      |  |
| VOLVO         |              |             |      |  |
|               | MINATION     |             | <br> |  |
| Water         | %            | NEG         | <br> |  |
| Silicon       | ppm          | <b>4</b>    | <br> |  |
| Sodium        | ppm          | ■ <1        | <br> |  |
| Potassium     | ppm          | <b>1</b>    | <br> |  |
| VOLVO         |              |             |      |  |
| WEAR N        | METALS       |             |      |  |
| Iron          | ppm          | 56          | <br> |  |
| Copper        | ppm          |             | <br> |  |
| Lead          | ppm          | 0           | <br> |  |
| Tin           | ppm          |             | <br> |  |
| Aluminum      | ppm          | 0           | <br> |  |
| Chromium      | ppm          | ■<1         | <br> |  |
| Molybdenum    | ppm          | <b></b> <1  | <br> |  |
| Nickel        | ppm          | ■ <1        | <br> |  |
| Titanium      | ppm          | <1          | <br> |  |
| Silver        | ppm          | 0           | <br> |  |
| Manganese     | ppm          | 2           | <br> |  |
| Vanadium      | ppm          | <1          | <br> |  |
| VOLVO         |              |             |      |  |
| ADDITIN       | VES          |             |      |  |
| Calcium       | ppm          | 0           | <br> |  |
| Magnesium     | ppm          | 0           | <br> |  |
| Zinc          | ppm          | <b>1</b> 9  | <br> |  |
| Phosphorus    | ppm          | <b>1859</b> | <br> |  |
|               |              | _           |      |  |

### Diagnosis

Resample at the next service interval to monitor. The fluid was not specified, however, a fluid match indicates that this fluid is (GENERIC) GEAR OIL SAE 80W90. Please confirm. All component wear rates are normal. There is no indication of any contamination in the oil. The condition of the oil is acceptable for the time in service.