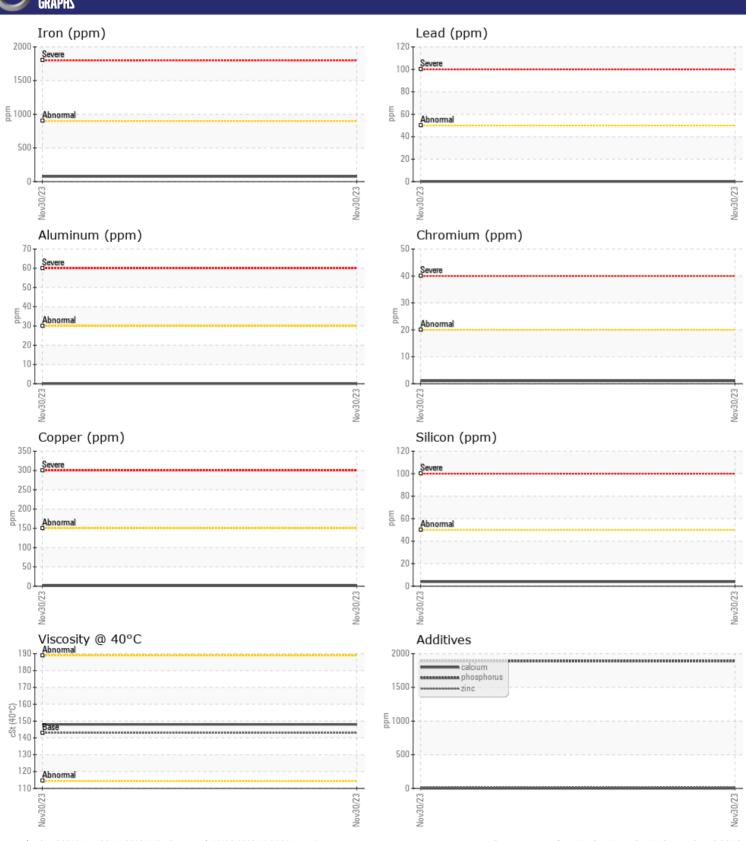

# CONSTRUCTION EQUIPMENT VOLVO A45G 342348 - REAR AXLE

Sample No: VCP420732

**Oil Type:** GEAR OIL SAE 80W90

Job No:

| VOLVO         | E INFORMATION |               |      |  |
|---------------|---------------|---------------|------|--|
| _             |               |               |      |  |
| Sample Number |               | VCP420732     | <br> |  |
| Sample Date   |               | 30 Nov 2023   | <br> |  |
| Machine Hours |               | 4898          | <br> |  |
| Oil Hours     |               | 0             | <br> |  |
| Oil Changed   |               | Not Changd    | <br> |  |
| Sample Status |               | NORMAL        | <br> |  |
|               |               |               |      |  |
| OIL CON       | DITION        |               |      |  |
| Visc @ 40°C   | cSt           | <b>148</b>    | <br> |  |
|               |               |               |      |  |
| VOLVO         | MINATION      |               |      |  |
| _             | MINATION      |               |      |  |
| Water         | %             | NEG           | <br> |  |
| Silicon       | ppm           | <b>■4</b>     | <br> |  |
| Sodium        | ppm           | <b>■</b> <1   | <br> |  |
| Potassium     | ppm           | <b>■</b> <1   | <br> |  |
| VOLVO         |               |               |      |  |
| WEAR I        | METALS        |               |      |  |
| Iron          | ppm           | <b>7</b> 6    | <br> |  |
| Copper        | ppm           | <b>1</b>      | <br> |  |
| Lead          | ppm           | <b>0</b>      | <br> |  |
| Tin           | ppm           | <b>■&lt;1</b> | <br> |  |
| Aluminum      | ppm           | <b>□</b> 0    | <br> |  |
| Chromium      | ppm           | <b>1</b>      | <br> |  |
| Molybdenum    | ppm           | <b></b>       | <br> |  |
| Nickel        | ppm           | <b>■</b> <1   | <br> |  |
| Titanium      | ppm           | <1            | <br> |  |
| Silver        | ppm           | 0             | <br> |  |
| Manganese     | ppm           | <b>2</b>      | <br> |  |
| Vanadium      | ppm           | <1            | <br> |  |
|               |               |               |      |  |
| ADDITIV       | VES           |               |      |  |
| Calcium       | ppm           | <b>0</b>      | <br> |  |
| Magnesium     | ppm           | ■0            | <br> |  |
| Zinc          | ppm           | <b>16</b>     | <br> |  |
| Phosphorus    | ppm           | <b>1891</b>   | <br> |  |
| Barium        | ppm           | <b>0</b>      | <br> |  |
| Boron         | ppm           | <b>146</b>    | <br> |  |

## Diagnosis

Resample at the next service interval to monitor. The fluid was not specified, however, a fluid match indicates that this fluid is (GENERIC) GEAR OIL SAE 80W90. Please confirm.

All component wear rates are normal. There is no indication of any contamination in the oil. The condition of the oil is acceptable for the time in service.