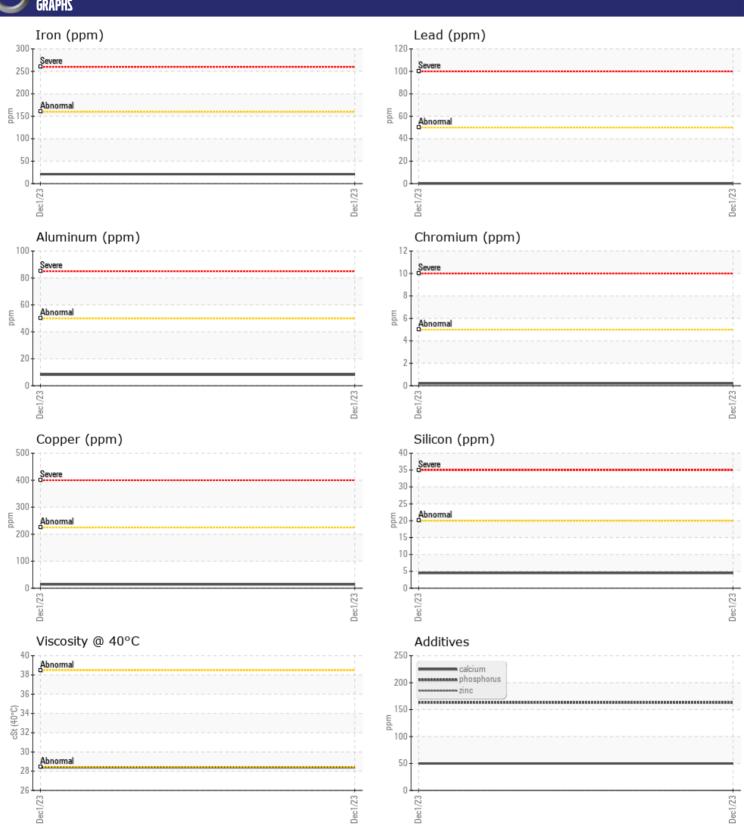

# CONSTRUCTION EQUIPMENT VOLVO A45G 342348 - TRANSMISSION (AUTO)

Sample No: VCP420747
Oil Type: NOT GIVEN

Job No:

| SAMPLE        | INFORMATION | 1             |      |  |
|---------------|-------------|---------------|------|--|
| Sample Number |             | VCP420747     | <br> |  |
| Sample Date   |             | 01 Dec 2023   | <br> |  |
| Machine Hours |             | 4898          | <br> |  |
| Oil Hours     |             | 0             | <br> |  |
| Oil Changed   |             | Not Changd    | <br> |  |
| Sample Status |             | NORMAL        | <br> |  |
|               |             |               |      |  |
| OIL CON       | NITION      |               |      |  |
|               |             |               |      |  |
| Visc @ 40°C   | cSt         | <b>28.4</b>   | <br> |  |
| VOLVO         |             |               |      |  |
| CONTAN        | MINATION    |               |      |  |
| Water         | %           | NEG           | <br> |  |
| Silicon       | ppm         | <b>■4</b>     | <br> |  |
| Sodium        | ppm         | <b>■3</b>     | <br> |  |
| Potassium     | ppm         | <b>■&lt;1</b> | <br> |  |
|               |             | _             |      |  |
| VOLVO         | AFTALC      |               |      |  |
| WEAR          | AE I ALS    |               |      |  |
| Iron          | ppm         | ■21           | <br> |  |
| Copper        | ppm         | <b>14</b>     | <br> |  |
| Lead          | ppm         | <b>0</b>      | <br> |  |
| Tin           | ppm         | <b>2</b>      | <br> |  |
| Aluminum      | ppm         | ■8            | <br> |  |
| Chromium      | ppm         | <b>■&lt;1</b> | <br> |  |
| Molybdenum    | ppm         | 0             | <br> |  |
| Nickel        | ppm         | <b>2</b>      | <br> |  |
| Titanium      | ppm         | <1            | <br> |  |
| Silver        | ppm         | ■0            | <br> |  |
| Manganese     | ppm         | 1             | <br> |  |
| Vanadium      | ppm         | <1            | <br> |  |
| VOLVO         |             |               |      |  |
| ADDITIV       | /ES         |               |      |  |
| Calcium       | ppm         | 50            | <br> |  |
| Magnesium     | ppm         | 0             | <br> |  |
| Zinc          | ppm         | 0             | <br> |  |
| Phosphorus    | ppm         | 163           | <br> |  |
| Barium        | ppm         | 0             | <br> |  |
| Boron         | ppm         | 90            | <br> |  |
|               |             |               |      |  |

### Diagnosis

Resample at the next service interval to monitor. All component wear rates are normal. There is no indication of any contamination in the fluid. The condition of the fluid is acceptable for the time in service.