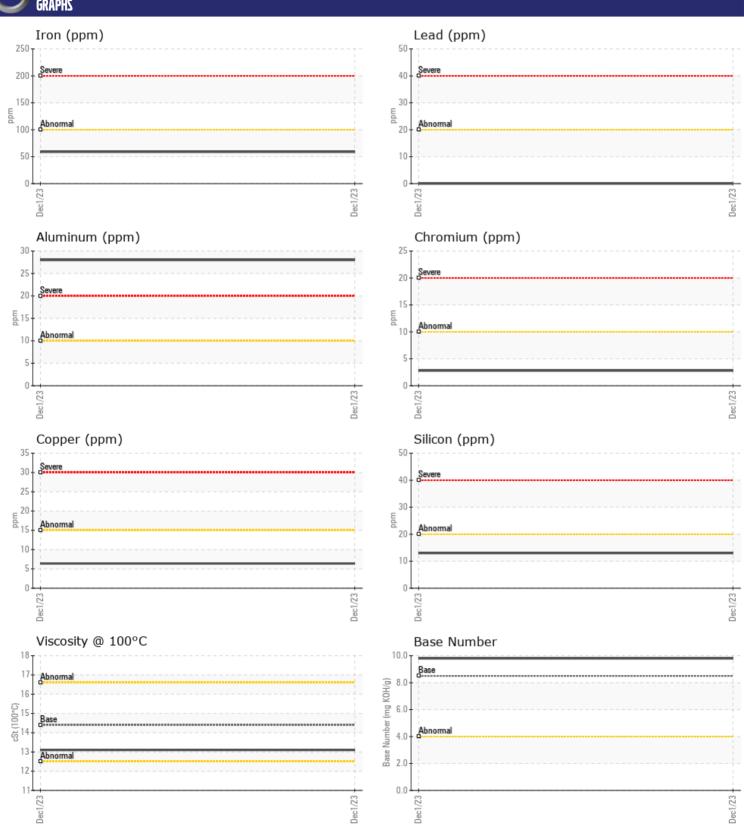

## **CONSTRUCTION EQUIPMENT VOLVO ECR 145EL 315718 - DIESEL ENGINE**

Sample No: VCP427299

Oil Type: **DIESEL ENGINE OIL SAE 40** 

Job No: X58962

| VOLVO            | MECONATION |             |      |  |
|------------------|------------|-------------|------|--|
|                  | NFORMATION |             |      |  |
| Sample Number    |            | VCP427299   | <br> |  |
| Sample Date      |            | 01 Dec 2023 | <br> |  |
| Machine Hours    |            | 991         | <br> |  |
| Oil Hours        |            | 0           | <br> |  |
| Oil Changed      |            | Changed     | <br> |  |
| Sample Status    |            | NORMAL      | <br> |  |
|                  |            |             |      |  |
| OIL CONDI        | TION       |             |      |  |
|                  |            |             |      |  |
| Visc @ 100°C     | cSt        | <b>13.1</b> | <br> |  |
| Base Number (BN) |            | ■9.8        | <br> |  |
| Oxidation (PA)   | %          | 82          | <br> |  |
|                  |            |             |      |  |
| CONTAMIN         | MATION     |             |      |  |
|                  |            | NEC         |      |  |
| Water            | %          | NEG         | <br> |  |
| Soot %           | %          | ■ 0.3       | <br> |  |
| Nitration (PA)   | %          | 64          | <br> |  |
| Sulfation (PA)   | %          | 61          | <br> |  |
| Glycol           | %          | NEG         | <br> |  |
| Fuel             | %          | <1.0        | <br> |  |
| Silicon          | ppm        | <b>13</b>   | <br> |  |
| Sodium           | ppm        | <b>2</b>    | <br> |  |
| Potassium        | ppm        | <b>■2</b>   | <br> |  |
| VOLVO            |            |             |      |  |
| WEAR ME          | ZIAT       |             |      |  |
| _                |            |             |      |  |
| Iron             | ppm        | <b>■</b> 59 | <br> |  |
| Copper           | ppm        | <b>6</b>    | <br> |  |
| Lead             | ppm        | <b>0</b>    | <br> |  |
| Tin              | ppm        | <b>1</b>    | <br> |  |
| Aluminum         | ppm        | <b>28</b>   | <br> |  |
| Chromium         | ppm        | <b>3</b>    | <br> |  |
| Molybdenum       | ppm        | <b>48</b>   | <br> |  |
| Nickel           | ppm        | ■3          | <br> |  |
| Titanium         | ppm        | <b>■</b> <1 | <br> |  |
| Silver           | ppm        | ■0          | <br> |  |
| Manganese        | ppm        | <b>■</b> <1 | <br> |  |
| Vanadium         | ppm        | 0           | <br> |  |
|                  |            |             | <br> |  |
| ADDITIVE         | 7          |             |      |  |
| _                |            | =22.42      |      |  |
| Calcium          | ppm        | <b>2243</b> | <br> |  |

## Diagnosis

Resample at the next service interval to monitor. The fluid was not specified, however, a fluid match indicates that this fluid is (GENERIC) DIESEL ENGINE OIL SAE 40. Please confirm.

Metal levels are typical for a new component breaking in. There is no indication of any contamination in the oil. The BN result indicates that there is suitable alkalinity remaining in the oil. The condition of the oil is suitable for further service.