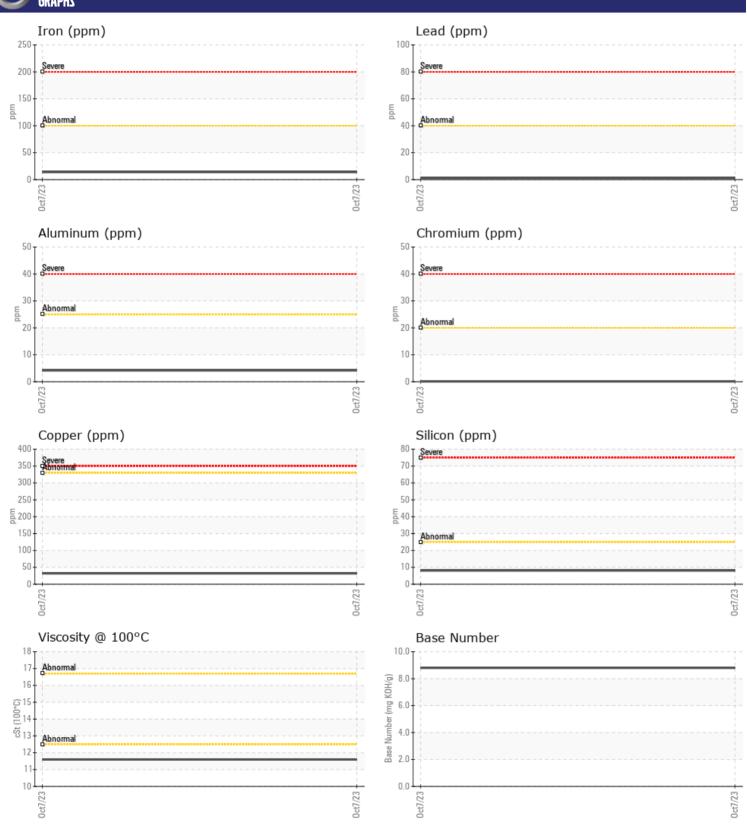

## CONSTRUCTION EQUIPMENT RYAN GOLF VOLVO A45G 342678 - DIESEL ENGINE

Sample No: VCP432071
Oil Type: NOT GIVEN
Job No: RYAN GOLF

| SAMPLE II        | NFORMATION |               |      |  |
|------------------|------------|---------------|------|--|
| Sample Number    | -          | VCP432071     | <br> |  |
| Sample Date      |            | 07 Oct 2023   | <br> |  |
| Machine Hours    |            | 4878          | <br> |  |
| Oil Hours        |            | 0             | <br> |  |
| Oil Changed      |            | Changed       | <br> |  |
| Sample Status    |            | NORMAL        | <br> |  |
|                  |            |               |      |  |
| OIL CONDI        | TION       |               |      |  |
| Visc @ 100°C     | cSt        | 11.6          | <br> |  |
| Base Number (BN) |            | ■8.8          | <br> |  |
| Oxidation (PA)   | %          | 65            | <br> |  |
| SAIGUTION (171)  | 70         |               |      |  |
| VOLVO            | INTION     |               |      |  |
| CONTAMIN         | NATION     |               |      |  |
| Water            | %          | NEG           | <br> |  |
| Soot %           | %          | ■ 0.5         | <br> |  |
| Nitration (PA)   | %          | 70            | <br> |  |
| Sulfation (PA)   | %          | 56            | <br> |  |
| Glycol           | %          | NEG           | <br> |  |
| Fuel             | %          | ■0.2          | <br> |  |
| Silicon          | ppm        | ■8            | <br> |  |
| Sodium           | ppm        | <b>0</b>      | <br> |  |
| Potassium        | ppm        | <b>■&lt;1</b> | <br> |  |
|                  |            |               |      |  |
| WEAR ME          | TALS       |               |      |  |
| ron              | ppm        | <b>1</b> 4    | <br> |  |
| Copper           | ppm        | ■32           | <br> |  |
| Lead             | ppm        | <b>1</b>      | <br> |  |
| Tin              | ppm        | ■0            | <br> |  |
| Aluminum         | ppm        | <b>4</b>      | <br> |  |
| Chromium         | ppm        | <b>■</b> <1   | <br> |  |
| Molybdenum       | ppm        | <b>■</b> 51   | <br> |  |
| Nickel           | ppm        | <b>■</b> <1   | <br> |  |
| Titanium         | ppm        | <1            | <br> |  |
| Silver           | ppm        | <b>■</b> 0    | <br> |  |
| Manganese        | ppm        | 0             | <br> |  |
| Vanadium         | ppm        | 0             | <br> |  |
|                  |            |               |      |  |

## Diagnosis

Oil and filter change at the time of sampling has been noted. Resample at the next service interval to monitor. Please specify the brand, type, and viscosity of the oil on your next sample. All component wear rates are normal. Fuel content negligible. There is no indication of any contamination in the oil. The BN result indicates that there is suitable alkalinity remaining in the oil. The condition of the oil is acceptable for the time in service.