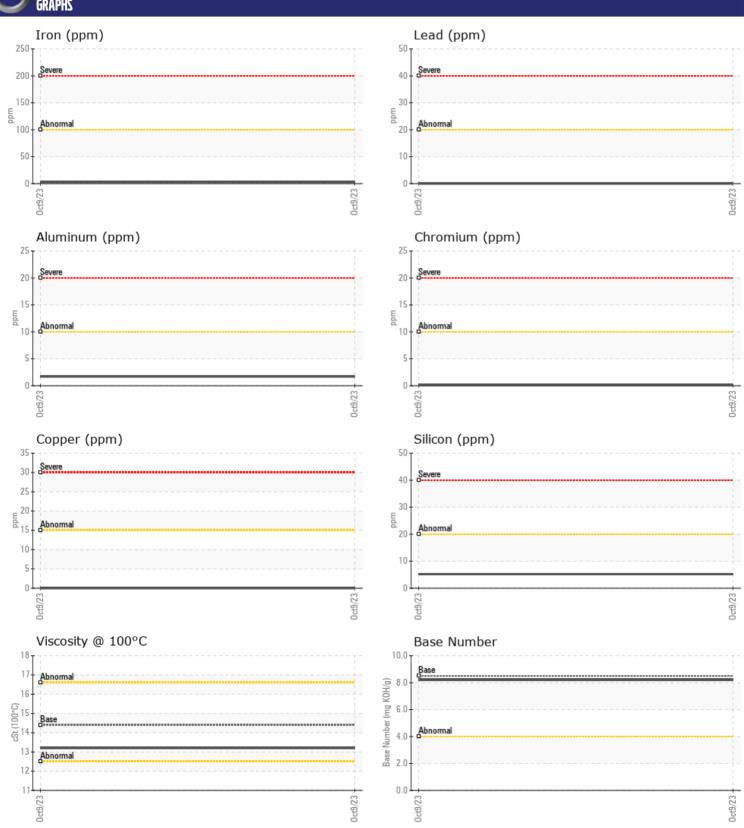

## Diagnosis

Resample at the next service interval to monitor. The fluid was not specified, however, a fluid match indicates that this fluid is (GENERIC) DIESEL ENGINE OIL SAE 40. Please confirm.

Metal levels are typical for a new component breaking in. There is no indication of any contamination in the oil. The BN result indicates that there is suitable alkalinity remaining in the oil. The condition of the oil is suitable for further service.