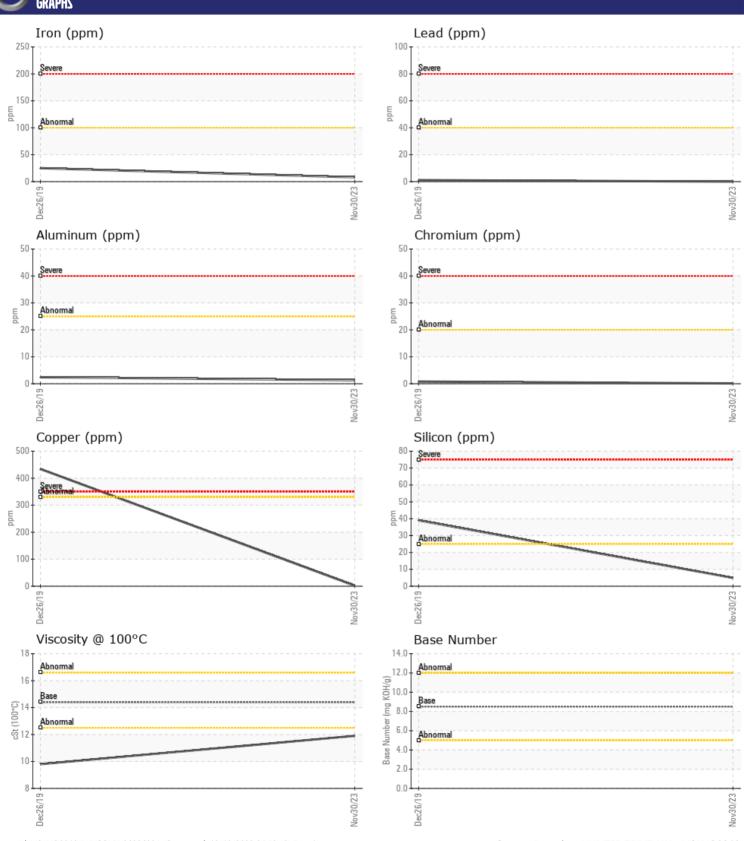

## CONSTRUCTION EQUIPMENT W-5796-2 VOLVO A30G 742421 - DIESEL ENGINE

Sample No: VCP411639

Oil Type: DIESEL ENGINE OIL SAE 15W40

**Job No:** W-5796-2

| CVMDLLI          | NFORMATION  |             |               |      |
|------------------|-------------|-------------|---------------|------|
|                  | NF URMATION |             |               |      |
| Sample Number    |             | VCP411639   | VCP262254     | <br> |
| Sample Date      |             | 30 Nov 2023 | 26 Dec 2019   | <br> |
| Machine Hours    |             | 5047        | 1059          | <br> |
| Oil Hours        |             | 0           | 0             | <br> |
| Oil Changed      |             | Changed     | Changed       | <br> |
| Sample Status    |             | NORMAL      | ABNORMAL      | <br> |
| VOLVO            |             |             |               |      |
| OIL CONDI        | TION        |             |               |      |
| Visc @ 100°C     | cSt         | <b>11.9</b> | <b>△</b> 9.8  | <br> |
| Base Number (BN) | mg KOH/g    | ■9.7        |               | <br> |
| Oxidation (PA)   | %           | 80          | 69            | <br> |
|                  |             |             |               |      |
| CONTAMIN         | NATION      |             |               |      |
| _                |             |             |               |      |
| Water            | %           | NEG         | NEG           | <br> |
| Soot %           | %           | ■ 0.3       | □ 0.4         | <br> |
| Nitration (PA)   | %           | 62          | 63            | <br> |
| Sulfation (PA)   | %           | 60          | 60            | <br> |
| Glycol           | %           | NEG         | NEG           | <br> |
| Fuel             | %           | ■3.3        | ▲ 5.0         | <br> |
| Silicon          | ppm         | ■ 5         | <b>4</b> 39   | <br> |
| Sodium           | ppm         | <b>0</b>    | <b>3</b>      | <br> |
| Potassium        | ppm         | <b>■</b> <1 | <b>0</b>      | <br> |
| VOLVO            |             |             |               |      |
| WEAR ME          | TALS        |             |               |      |
| Iron             | ppm         | ■8          | □25           | <br> |
| Copper           | ppm         | <b>2</b>    | <b>4</b> 34   | <br> |
| Lead             | ppm         | <b>0</b>    | <b>1</b>      | <br> |
| Tin              | ppm         | <b>■</b> 0  | <b>3</b>      | <br> |
| Aluminum         | ppm         | <b>1</b>    | <b>2</b>      | <br> |
| Chromium         | ppm         | <u> </u>    | <b>-</b> <1   | <br> |
| Molybdenum       | ppm         | <b>40</b>   | <b>7</b>      | <br> |
| Nickel           | ppm         | <b>■</b> 0  | <b>-</b> <1   | <br> |
| Titanium         | ppm         | <b>0</b>    | <u> </u>      | <br> |
| Silver           | ppm         | O           | 0             | <br> |
| Manganese        | ppm         | <b>■</b> 0  | <b>4</b>      | <br> |
| Vanadium         | ppm         | 0           | 0             | <br> |
|                  |             |             |               |      |
| ADDITIVE         |             |             |               |      |
| Calcium          |             | <b>1557</b> | <b>□</b> 2173 | <br> |
| Magnesium        | ppm         | <b>477</b>  | 29            | <br> |
| iviagnesium      | ppm         | _ 4//       |               |      |

## Diagnosis

F:

The oil change at the time of sampling has been noted. Resample at the next service interval to monitor. No other corrective action is recommended at this time.All component wear rates are normal. Light fuel dilution occurring. No other contaminants were detected in the oil. The BN result indicates that there is suitable alkalinity remaining in the oil. The condition of the oil is suitable for further service.